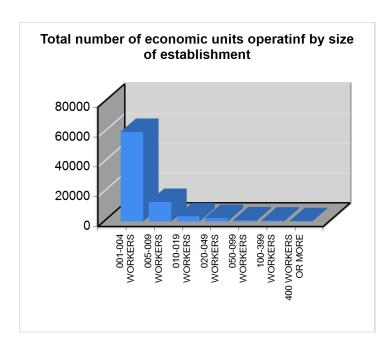

Table 43. Active economic units by size of establishment and branch of economic activity : 2018 June

| Branch of economic Activity                                  | Total  | 001-004<br>WORKER<br>S | 005-009<br>WORKER<br>S | 010-019<br>WORKER<br>S | 020-049<br>WORKER<br>S | 050-099<br>WORKER<br>S | 100-399<br>WORKER<br>S | 400<br>WORKER<br>S OR<br>MORE |
|--------------------------------------------------------------|--------|------------------------|------------------------|------------------------|------------------------|------------------------|------------------------|-------------------------------|
| Total                                                        | 80,351 | 60,117                 | 13,056                 | 3,435                  | 2,280                  | 784                    | 538                    | 141                           |
| Agriculture, animal production, and fishing                  | 1,902  | 1,689                  | 186                    | 12                     | 10                     |                        | 5                      |                               |
| Mining and quarrying                                         | 1,764  | 1,522                  | 176                    | 33                     | 19                     | 8                      | 4                      | 2                             |
| Manufacturing                                                | 6,641  | 4,728                  | 1,190                  | 297                    | 232                    | 101                    | 74                     | 19                            |
| Electricity, gas, steam and air conditioning supply          | 91     | 61                     | 14                     | 8                      | 4                      | 1                      | 2                      | 1                             |
| Water supply; sewerage, waste management and remediation act | 1      | 1                      |                        |                        |                        |                        |                        |                               |
| Construction                                                 | 11,603 | 7,097                  | 2,877                  | 709                    | 533                    | 193                    | 135                    | 59                            |
| Sale/Trading Activities; repair of motor vehicles and motorc | 25,581 | 20,304                 | 3,558                  | 895                    | 512                    | 194                    | 99                     | 19                            |
| Transportation and storage                                   | 2,915  | 1,890                  | 649                    | 207                    | 110                    | 33                     | 18                     | 8                             |
| Accommodation and food service activities                    | 3,860  | 2,163                  | 987                    | 308                    | 294                    | 67                     | 39                     | 2                             |
| Information and communication                                | 31     | 27                     | 2                      | 1                      | 1                      |                        |                        |                               |
| Financial and insurance activities                           | 891    | 552                    | 145                    | 76                     | 63                     | 25                     | 25                     | 5                             |
| Real estate activities                                       | 5,705  | 4,343                  | 783                    | 274                    | 182                    | 54                     | 54                     | 15                            |
| Professional, scientific and technical activities            | 57     | 50                     | 5                      | 1                      | 1                      |                        |                        |                               |
| Administrative and support service activities                | 46     | 37                     | 5                      | 3                      |                        |                        |                        | 1                             |
| Education                                                    | 1,765  | 1,415                  | 214                    | 70                     | 28                     | 15                     | 21                     | 2                             |
| Human health and social work activities                      | 2,481  | 1,774                  | 600                    | 56                     | 30                     | 10                     | 8                      | 3                             |
| Arts, entertainment, sports and recreation                   | 23     | 21                     | 2                      |                        |                        |                        |                        |                               |
| Personal service activities; Repair<br>Activities            | 3,499  | 2,880                  | 432                    | 114                    | 53                     | 12                     | 8                      |                               |
| Public administration                                        | 501    | 474                    | 21                     | 3                      | 1                      | 1                      | 1                      |                               |
| Households with employed persons                             | 171    | 128                    | 27                     | 12                     | 1                      | 1                      | 2                      |                               |
| Extra-territorial organizations, bodies                      | 208    | 147                    | 32                     | 18                     | 5                      | 3                      | 3                      |                               |
| Not specified                                                | 10,615 | 8,814                  | 1,151                  | 338                    | 201                    | 66                     | 40                     | 5                             |
|                                                              |        |                        |                        |                        |                        |                        |                        |                               |