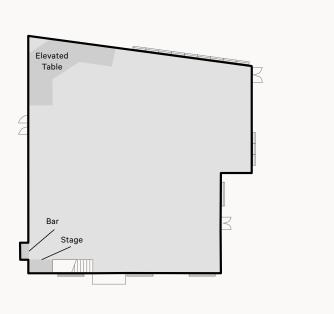

### Sylvania Waters - Monte Cristo

- Versatile space for up to 600 people
- Pillarless, fully carpeted floor space
- Breakout rooms accommodating 40 to 150 guests
- Green rooms for key note speakers / secretariat
- Permanent bar area
- Commercial kitchen for on site and off site catering
- State of the art Audio Visual (AV)
- Lift and disabled access
- Complimentary parking

#### CAPACITIES & FACILITIES

| COCKTAIL | BANQUET | THEATRE | CLASSROOM | AUDIO VISUAL | VIDEO<br>CONFERENCING | PARKING | DISABLED<br>ACCESS | HIGH SPEED<br>WIFI INTERNET |
|----------|---------|---------|-----------|--------------|-----------------------|---------|--------------------|-----------------------------|
| 600      | 520     | 400     | 350       | /            | ✓                     | ✓       | ✓                  | ✓                           |