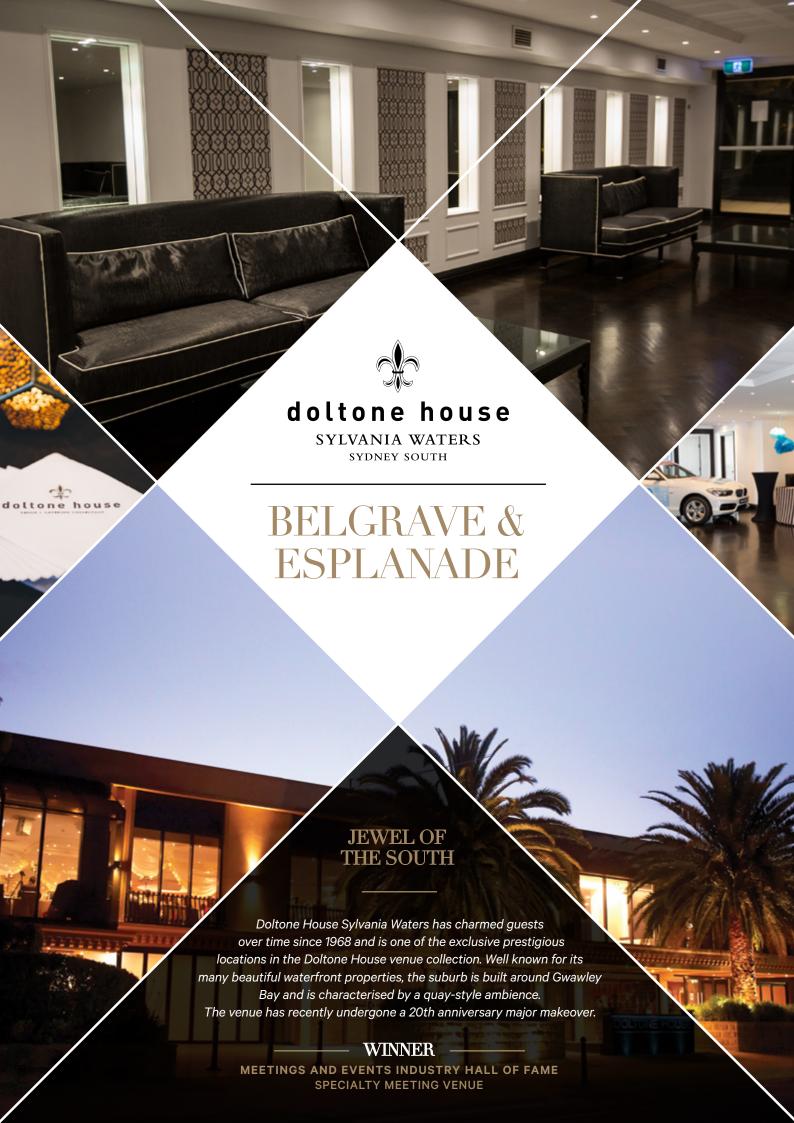

### Sylvania Waters - BELGRAVE & ESPLANADE

- Versatile spaces for up to 330 people
- Breakout rooms accommodating 40 to 150 guests
- Green rooms for key note speakers / secretariat
- Commercial kitchen for on site and off site catering
- State of the art Audio Visual (AV)
- Polished timber floors
- Car access in room
- Private entrance available
- Complimentary parking