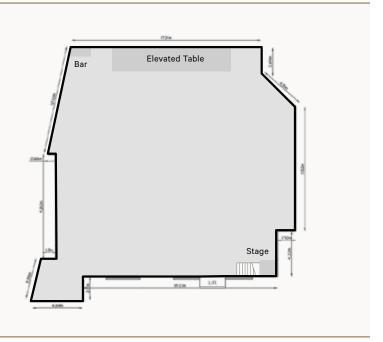

#### CAPACITIES & FACILITIES

| COCKTAIL | BANQUET | THEATRE | CLASSROOM | AUDIO VISUAL | VIDEO<br>CONFERENCING | PARKING | DISABLED<br>ACCESS | HIGH SPEED<br>WIFI INTERNET |
|----------|---------|---------|-----------|--------------|-----------------------|---------|--------------------|-----------------------------|
| 500      | 420     | 300     | 300       | /            | /                     | 1       | /                  | /                           |

Not to scale, capacities subject to event set up requirements