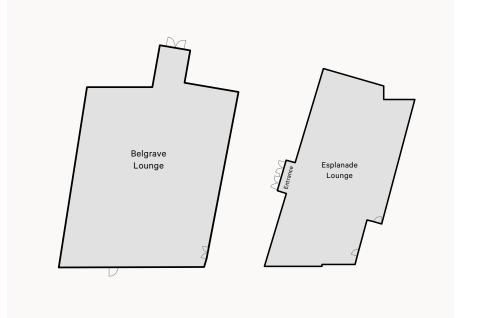

### Sylvania Waters - BELGRAVE & ESPLANADE

- Versatile spaces for up to 330 people
- Breakout rooms accommodating 40 to 150 guests
- Green rooms for key note speakers / secretariat
- Commercial kitchen for on site and off site catering
- State of the art Audio Visual (AV)
- Polished timber floors
- Car access in room
- Private entrance available
- Complimentary parking

#### CAPACITIES & FACILITIES

|           | COCKTAIL | BANQUET | THEATRE | CLASSROOM | AUDIO VISUAL | VIDEO<br>CONFERENCING | PARKING  | DISABLED<br>ACCESS | HIGH SPEED<br>WIFI INTERNET |
|-----------|----------|---------|---------|-----------|--------------|-----------------------|----------|--------------------|-----------------------------|
| BELGRAVE  | 310      | 200     | 330     | 129       | ✓            | ✓                     | ✓        | 1                  | ✓                           |
| ESPLANADE | 180      | 100     | 200     | 84        | ✓            | 1                     | <b>✓</b> | ✓                  | 1                           |

Not to scale, capacities subject to event set up requirements