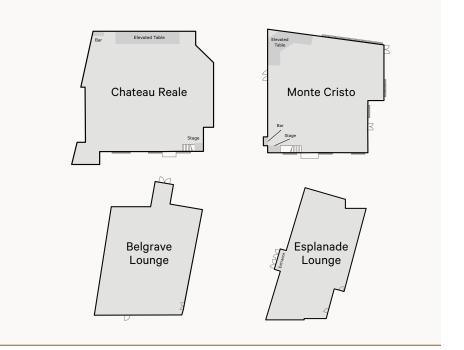

#### CAPACITIES & FACILITIES

|                          | Chateau Reale | Monte Cristo | Belgrave<br>Lounge | Esplanade<br>Lounge |
|--------------------------|---------------|--------------|--------------------|---------------------|
| COCKTAIL                 | 500           | 600          | 310                | 180                 |
| BANQUET                  | 330           | 440          | 200                | 100                 |
| THEATRE                  | 300           | 400          | 330                | 200                 |
| CLASSROOM                | 300           | 350          | 129                | 84                  |
| AUDIO VISUAL             | ✓             | 1            | ✓                  | ✓                   |
| VIDEO CONFERENCING       | ✓             | 1            | ✓                  | ✓                   |
| PARKING                  | ✓             | ✓            | ✓                  | ✓                   |
| DISABLED ACCESS          | ✓             | 1            | ✓                  | ✓                   |
| HIGH SPEED WIFI INTERNET | ✓             | ✓            | ✓                  | ✓                   |

Not to scale, capacities subject to event set up requirements

#### CAPACITIES & FACILITIES

| COCKTAIL | BANQUET | THEATRE | CLASSROOM | AUDIO VISUAL | VIDEO<br>CONFERENCING | PARKING | DISABLED<br>ACCESS | HIGH SPEED<br>WIFI INTERNET |
|----------|---------|---------|-----------|--------------|-----------------------|---------|--------------------|-----------------------------|
| 500      | 420     | 300     | 300       | /            | /                     | 1       | /                  | /                           |

#### CAPACITIES & FACILITIES

| COCKTAIL | BANQUET | THEATRE | CLASSROOM | AUDIO VISUAL | VIDEO<br>CONFERENCING | PARKING | DISABLED<br>ACCESS | HIGH SPEED<br>WIFI INTERNET |
|----------|---------|---------|-----------|--------------|-----------------------|---------|--------------------|-----------------------------|
| 600      | 520     | 400     | 350       | /            | ✓                     | ✓       | ✓                  | ✓                           |

#### CAPACITIES & FACILITIES

|           | COCKTAIL | BANQUET | THEATRE | CLASSROOM | AUDIO VISUAL | VIDEO<br>CONFERENCING | PARKING  | DISABLED<br>ACCESS | HIGH SPEED<br>WIFI INTERNET |
|-----------|----------|---------|---------|-----------|--------------|-----------------------|----------|--------------------|-----------------------------|
| BELGRAVE  | 310      | 200     | 330     | 129       | ✓            | ✓                     | ✓        | 1                  | ✓                           |
| ESPLANADE | 180      | 100     | 200     | 84        | ✓            | 1                     | <b>✓</b> | ✓                  | 1                           |