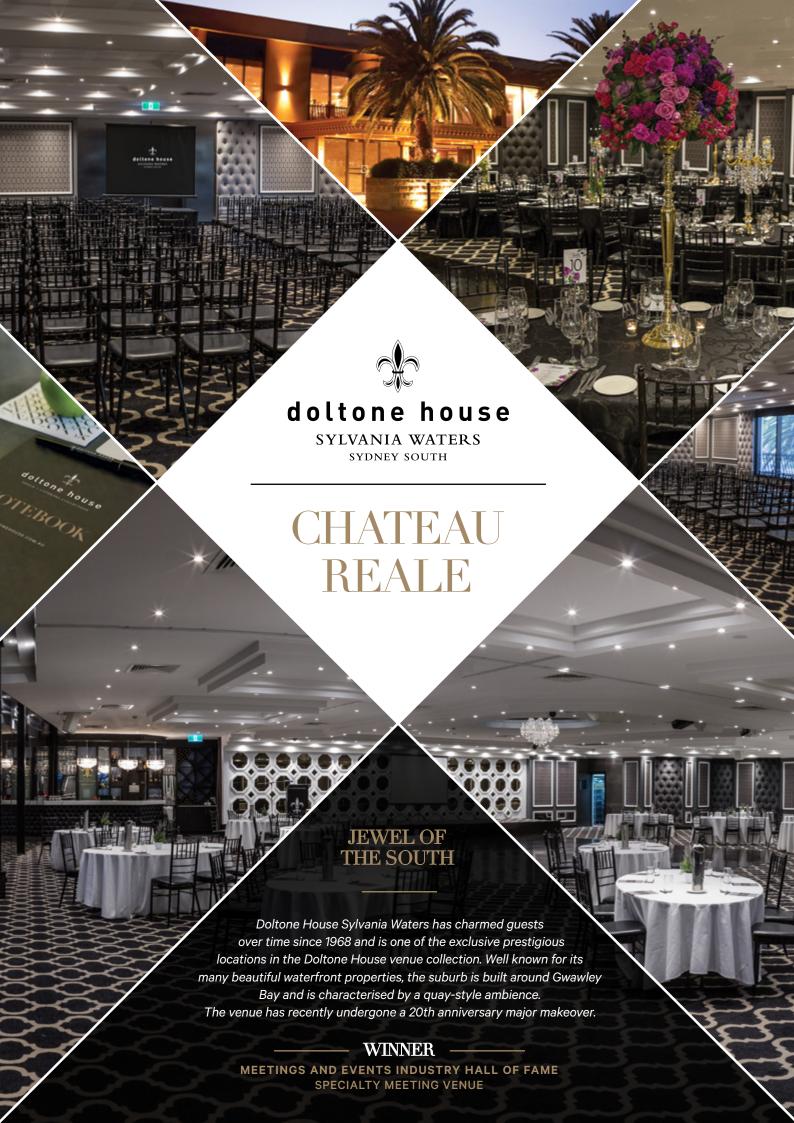

# Business Events

SELECT YOUR SPACE

CHATEAU REALE MONTE CRISTO BELGRAVE & ESPLANADE

### Sylvania Waters - CHATEAU REALE

- Versatile space for up to 500 people
- Pillarless, fully carpeted floor space
- Breakout rooms accommodating 40 to 150 guests
- Green rooms for key note speakers / secretariat
- Permanent bar area
- Commercial kitchen for on site and off site catering
- State of the art Audio Visual (AV)
- · Lift and disabled access
- Complimentary parking