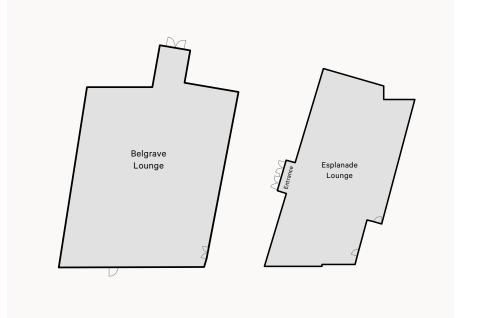

## CAPACITIES & FACILITIES

|           | COCKTAIL | BANQUET | THEATRE | CLASSROOM | AUDIO VISUAL | VIDEO<br>CONFERENCING | PARKING  | DISABLED<br>ACCESS | HIGH SPEED<br>WIFI INTERNET |
|-----------|----------|---------|---------|-----------|--------------|-----------------------|----------|--------------------|-----------------------------|
| BELGRAVE  | 310      | 200     | 330     | 129       | ✓            | ✓                     | ✓        | 1                  | ✓                           |
| ESPLANADE | 180      | 100     | 200     | 84        | ✓            | 1                     | <b>✓</b> | ✓                  | 1                           |

Not to scale, capacities subject to event set up requirements