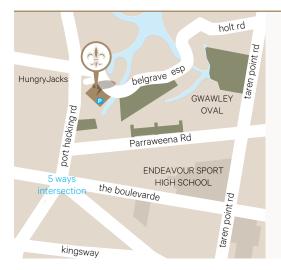

#### LOCATION

Sylvania Waters offers guests a private and exclusive retreat from the hustle and bustle of the city centre and provides a professional touch combined with the necessary facilities and event spaces. Doltone House Sylvania Waters is the perfect location for meetings, conferences and special events for 10 to 600 guests.

# **Doltone House Sylvania Waters** 223 Belgrave Esplanade, Sylvania Waters, 2224

## **PARKING**

Complimentary parking is provided for all guests onsite.