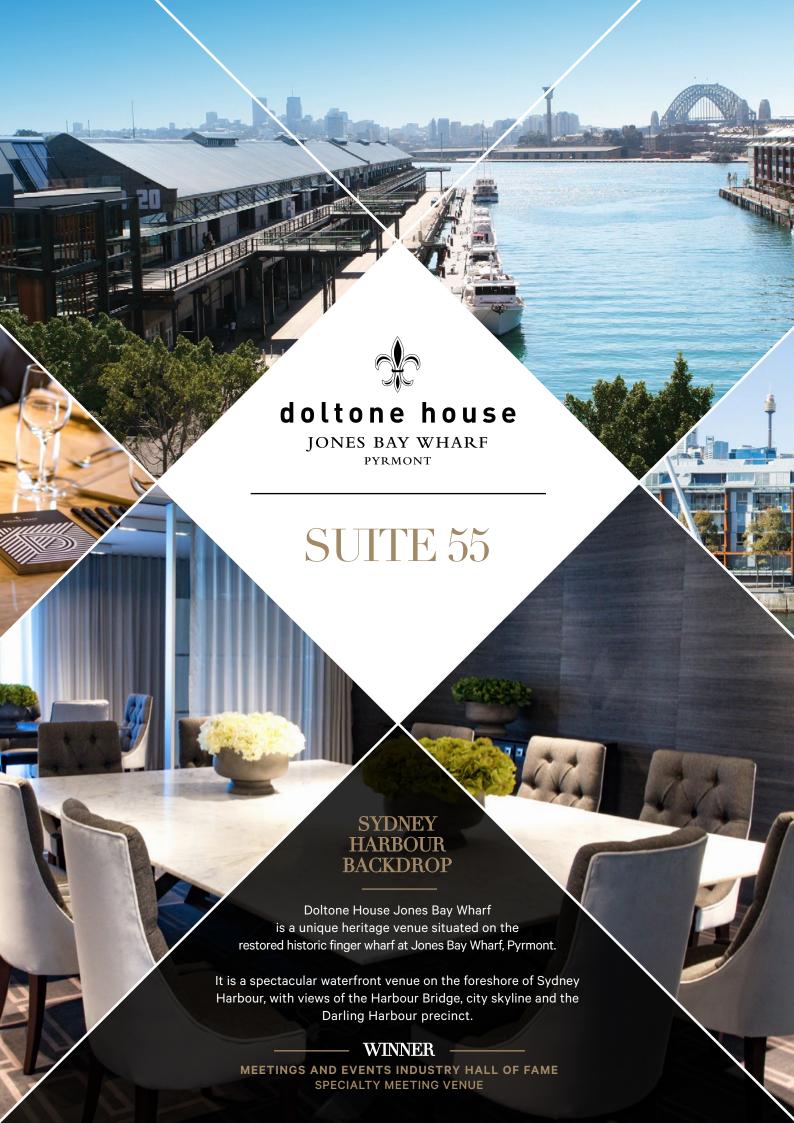

# Jones Bay Wharf - SUITE 55

- Waterfront location
- Private deck area
- I ift and disable access
- Fully air-conditioned
- Custom fit-out by Award Winning Designer
- Natural light
- Views of city skyline
- Plasma screen
- Internet access
- Telephone lines