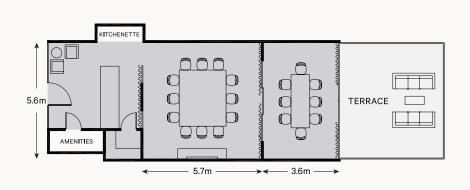

# CAPACITY

12 + 8

Not to scale, capacities subject to event set up requirements

Waterfront venue with Harbour Bridge and city skyline views