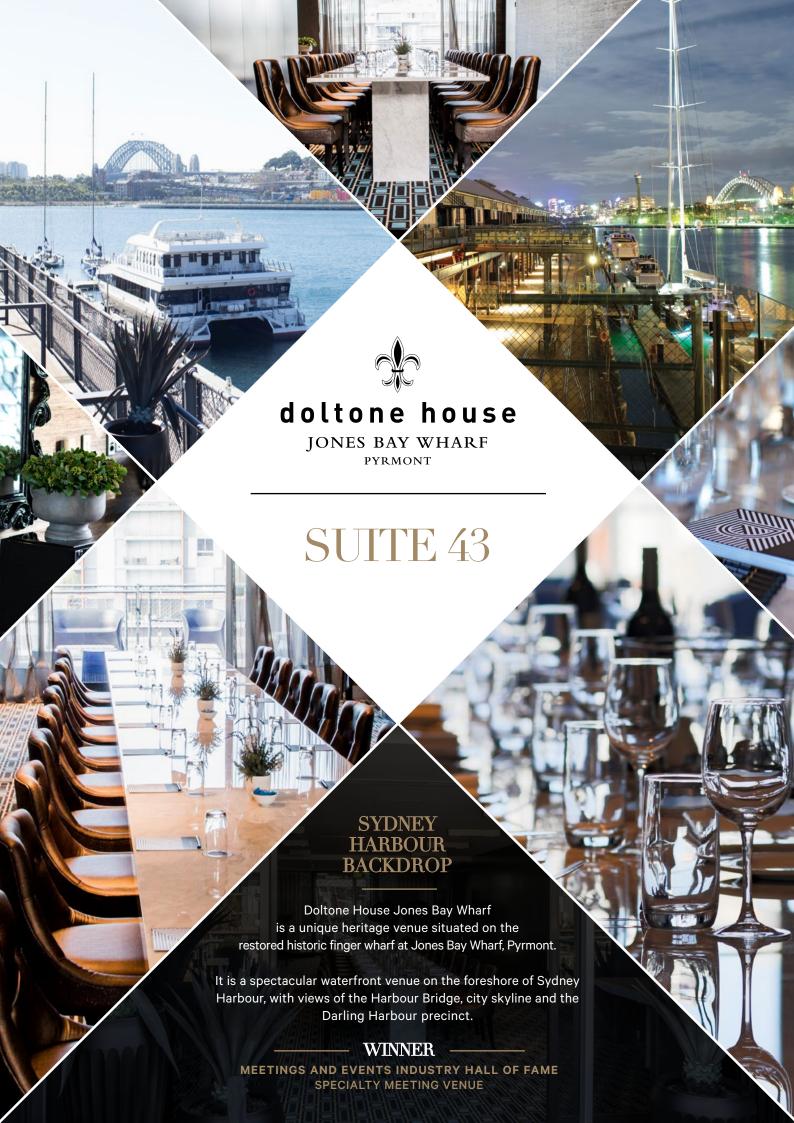

# Jones Bay Wharf - SUITE 43

- Waterfront location
- Private deck area
- Lift and disable access
- Fully air-conditioned
- Custom fit-out by Award Winning Designer
- Natural light
- Views of city skyline
- Plasma screen
- Internet access
- Telephone lines