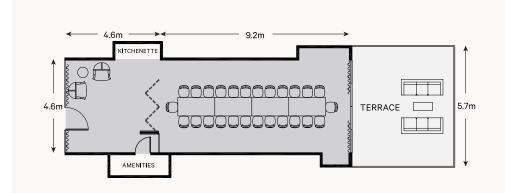

## CAPACITY

22

Not to scale, capacities subject to event set up requirements

Waterfront venue with Harbour Bridge and city skyline views