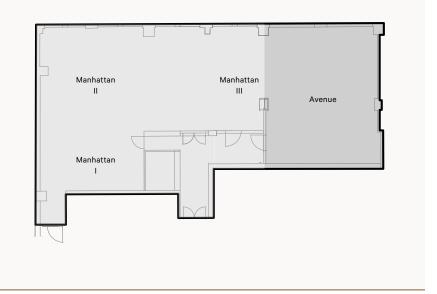

## Hyde Park - MANHATTAN & AVENUE

- Sydney CBD location
- Pillarless, fully carpeted floor space
- Blend of contemporary and old world Manhattan ambience
- High ceilings & architectural features
- Intimate space for small groups designed for a variety of events
- Abundance of natural light with fresh colour palatte
- Equipped with the latest state-of-the-art technology and WiFi internet access

## CAPACITIES

|              | Manhattan<br>147m2 | Manhattan I & II<br>118m2 | Manhattan + Avenue<br>225m2 | Avenue<br>78m2 |
|--------------|--------------------|---------------------------|-----------------------------|----------------|
| DINNER       | 100                | 80                        | 170                         | 60             |
| DINNER DANCE | 100                | 60                        | 150                         | 40             |
| COCKTAIL     | 150                | 150                       | 180                         | 60             |
| THEATRE      | 150                | 95                        | 155                         | 78             |
| CABARET      | 55                 | 40                        | 80                          | 42             |
| CLASSROOM    | 60                 | 45                        | 90                          | 48             |
| U-SHAPE      | 42                 | 30                        | -                           | 24             |
| BOARDROOM    | 42                 | 24                        | -                           | 24             |