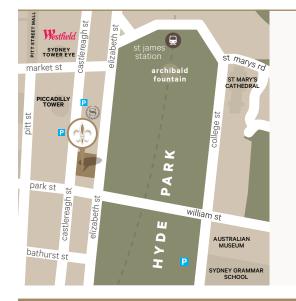

## PARKING

Sheraton on the Park Parking 138 Castlereagh Street

Secure Parking Piccadilly 137 Castlereagh Street (02) 8912 4900

**Wilson Parking** 175 Liverpool Street 1800 727 546

Domain Car Park 2 St Marys Road (02) 9232 6165

**The Cathedral Street Car Park** 2 Cathedral Street (02) 9380 8850 Doltone House Hyde Park 3/181 Elizabeth Street, Sydney, 2000

## LOCATION

Superbly located within a prestigious sector of Sydney's CBD precinct and exclusive retail outlets, Doltone House Hyde Park is also directly adjacent to the 5-Star Sheraton on The Park Hotel.