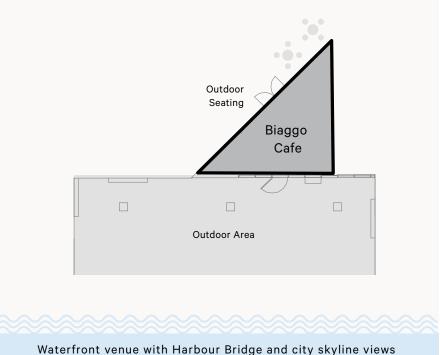

# **Biaggio Cafe**

- Waterfront location with views of city skyline
- Housed within the first 6 Star Green Star Building in NSW
- Fit-out embraces the same green design
- Outdoor dining area
- Culmination of elegant design and social responsibility
- Stylish outdoor furniture

| CAPACITY |     |
|----------|-----|
| Sitdown  | 60  |
| Cocktail | 120 |

Not to scale, capacities subject to event set up requirements