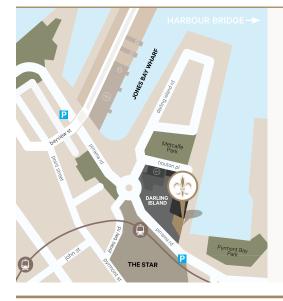

#### LOCATION

The setting offers an event experience on the best harbour in the world, an ideal venue location and a very unique address for your next event.

Only minutes from our Jones Bay Wharf venue and the Darling Harbour precinct, Biaggio Cafe is within easy walking distance of the CBD and all the attractions that Sydney city has to offer.

The venue may be accessed by boat, water taxi, ferry, light rail, bus or private transport.

Biaggio Cafe (Ground floor - Accenture Building) 48 Pirrama Road, Pyrmont, 2009

#### PARKING

Parking is available directly across the road from the venue at The Star or in the Jones Bay Wharf Car Park.