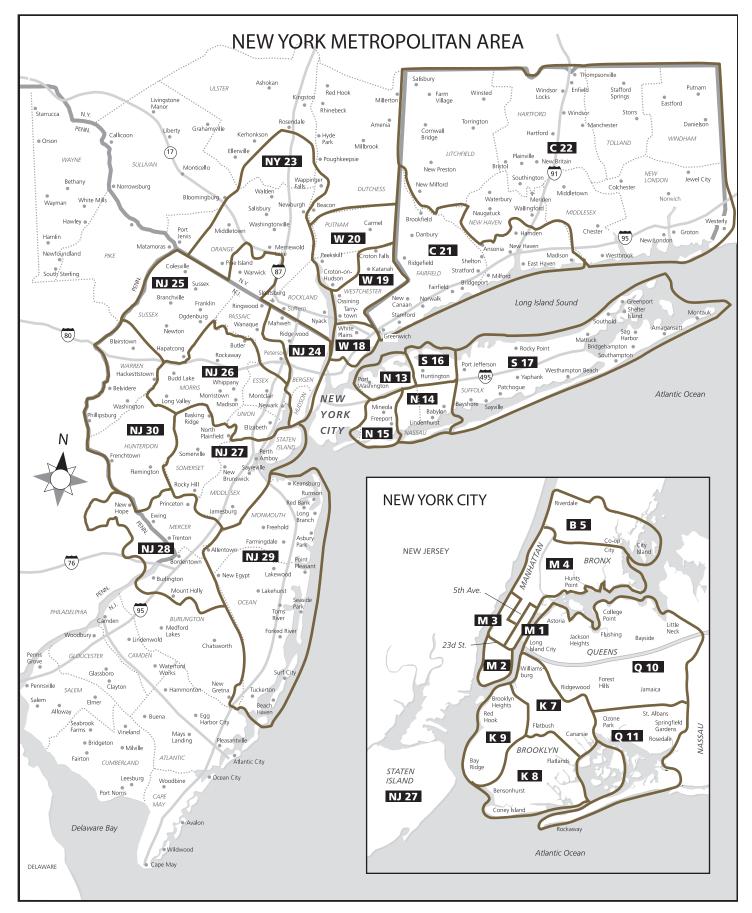

Distribution estimates and detailed maps for each zone are available from your client lead.

THE NEW YORK TIMES M4