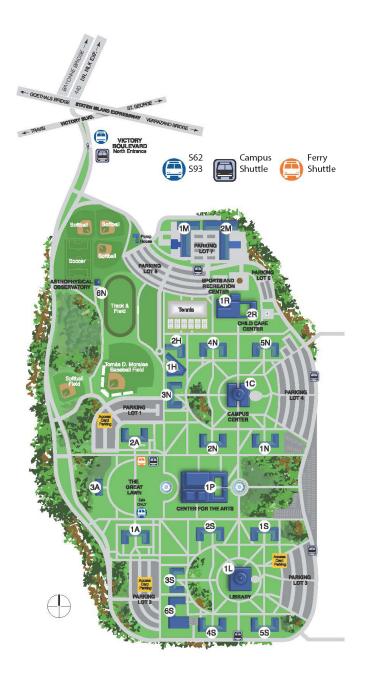

| North Campus                       |    |
|------------------------------------|----|
| Astrophysical Observatory          | 6N |
| Business, School of                | 3N |
| Campus Center ······               | 1C |
| Campus Services and Central Plant  | 1M |
| Children's Center                  |    |
| Computer Science ······            | 1N |
| Dolphin Cove, North                | 1H |
| Dolphin Cove, South                | 2H |
| Engineering Science and Physics    | 1N |
| Engineering Technologies           | 4N |
| Health Sciences,                   |    |
| School of Physical Therapy         | 5N |
| History, Marchi Hall ·····         | 2N |
| Political Science, Economics,      |    |
| and Philosophy, Marchi Hall        | 2N |
| Sports and Recreation Center       | 1R |
| Future Use                         | 2M |
| South Campus                       |    |
| Biology ·····                      | 6S |
| Chemistry                          | 6S |
| Education, School of               | 3S |
| English                            | 2S |
| Health Sciences,                   |    |
| School of Nursing, Marcus Hall     | 5S |
| Library                            |    |
| Mathematics                        |    |
| Media Culture                      |    |
| Performing and Creative Arts       | 12 |
| Psychology Social Work Social Work |    |
|                                    |    |
| Sociology and Anthropology         | 45 |
| World Languages and Literatures    | 25 |
| Administration Loop                |    |
| Center for the Arts                | 1P |
| North Administration ······        |    |
| South Administration               |    |
| West Administration                | ЗΔ |