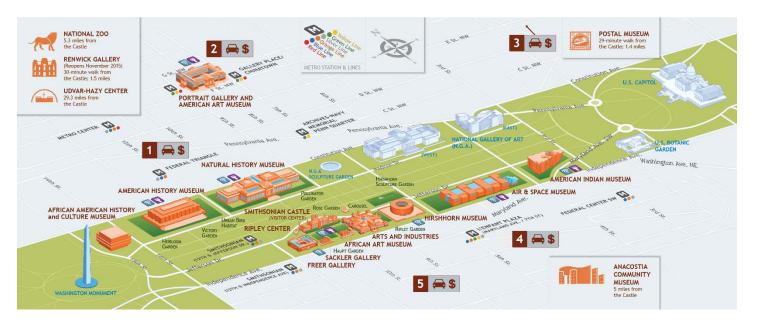

## \varTheta Smithsonian

.. ...

**Note: Information subject to change without notice.** This information is provided for your convenience and does not constitute an endorsement by the Smithsonian.

A. Commercial parking facilities convenient to Smithsonian museums in Washington, D.C.; Prices vary (see map below):

|    | North of                                                                                                                                   | . 202-312-1295 or 202-312-1317<br>es on 14th St.)                                                                    |              |
|----|--------------------------------------------------------------------------------------------------------------------------------------------|----------------------------------------------------------------------------------------------------------------------|--------------|
|    |                                                                                                                                            | Capitol One Arena, 6th and G Sts, NW 20004 (601 F Street)<br>Union Station, 1st St. and Massachusetts Ave., NE 20002 | -            |
|    | South of                                                                                                                                   | the National Mall                                                                                                    |              |
|    | 4 🚔 \$                                                                                                                                     | 600 Maryland Ave., SW 20024                                                                                          | 202-488-0688 |
|    | 5 🖨 \$                                                                                                                                     | L'Enfant Plaza, 420 10 <sup>th</sup> St., SW 20024                                                                   | 202-479-0739 |
| В. | B. Smithsonian museums on and near the National Mall do not provide parking. Parking is availab<br>these off-the-Mall Smithsonian Museums. |                                                                                                                      |              |
|    |                                                                                                                                            | <b>a Community Museum</b><br>t Place, SE 20020                                                                       | Free         |
|    | National<br>3001 Cor                                                                                                                       | <b>Zoo</b><br>nnecticut Ave., NW 20008                                                                               | Paid         |
|    | 14390 Ai                                                                                                                                   | Air and Space Museum's Udvar Hazy Center<br>r and Space Museum Parkway<br>, VA 20151                                 | . Paid       |