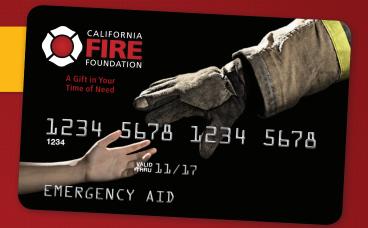

This is a **\$100 SAVE card**ONE card aids approx.
3 victims per fire/disaster

Since 2014, over **20,000 meals** have been purchased with SAVE cards

Since 2014, over **55,000**emergency/basic supply
purchases have been
made with SAVE cards