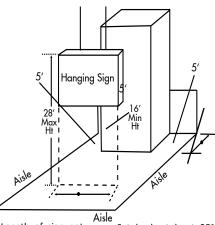

(d) No background, sign, decoration or other material or installation shall exceed (28) feet in height at any point or place, except in exhibit spaces, numbered, 1900 through 2400 where the height may not exceed fourteen (14) feet; and no side or dividing partition or other separator between exhibits shall extend higher than forty-eight (48) inches above floor level; five feet from aisle; (see diagram); and any sign or display that extends higher than the (8) foot background curtain may not have copy or design facing in the direction of other companies. The rear of the sign/display must be suitably finished or draped. Double-sided or rotating signs are only allowed for those Exhibitors who have an island or peninsula configuration within the confines of their booth. If a closeout is deemed necessary by the Committee, it becomes the responsibility of the Exhibitor to order it from the Contractor;

(e) Attachment to Exhibit Hall ceiling beams or truss is permitted only through the Official Full Service Contractor, Freeman. Requests for written approval of hanging signs truss and banners must be submitted to the Exhibits Committee by July 7, 2018, and to Freeman 60 days before installation. The request must include a description or drawing of the sign, truss or banner, proposed method of installation, location of hanging points, and total weight. All hanging signs, truss and banners must be set back at least 25% of the booth's width dimension from the back line of the booth. Hanging signs and graphics will not be permitted to a total length which exceeds 50% of the corresponding dimension of your booth. Please note that no signs, truss or banners may be hung without prior written approval from show management. Should there be any discrepancy between what the Committee approved and what is actually hung on-site, the

sign will be removed at the Exhibitor's expense; Hanging signs cannot exceed 28' for maximum height or be lower than 16' of said sign.

Island/Peninsula Configuration

Length of sign not to exceed 50% of the corresponding dimension of the booth. e Set back at least 25% of the booths width dimension from the back line of the booth.