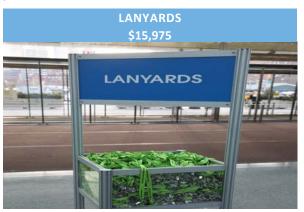

nes, T-1 lines, stands for the 8 computers and the appropriate space on the Exhibit Floor. The homepage on the computers can include your company's advertisement and booth number. Meter signs with your advertisement will be placed in the Café area.



The Jacob Javits consists of (1) 600 sq. ft. LED JumboTron situated in the center of the Crystal Palace and 70+ 42" plasma TVs with audio and video located throughout 4 levels of the Javits. The same content goes to the JumboTron and TVs Saturday through Wednesday. Show off you companies products and services where all attendees can see your advertisement.

Your advertisment will play 1 min for each hour of the show, Saturday through Wednesday. You can also split the 1 min per hour for 15 sec x 4 times per hour or 30 sec x 2 times per hour.



Every attendee at the Greater New York Dental Meeting must wear an identification badge. Supply us with approved lanyards and we will distribute them to all attendees. The badge holder kiosks are located on the registration level. Approximately 40,000. The Sponsoring company must supply the lanyards and have them approved to GNYDM standards.



The banners are located on the northern wall of the exhibit hall in the "Live" Demonstration area. In addition, there are other highlights taking place in this area which attract attendees. Banners provided by the exhibitor. Greater New York Dental Meeting is responsible for the installation and dismantling. Limited to two companies.



Create a 60 second commercial and information advertisement to be played in our 550 seat "Live" Patient Arena fo