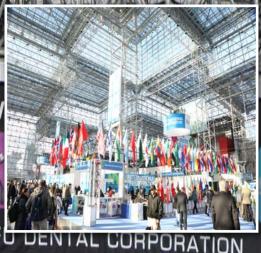

### The Largest Dental Meeting/Exhibition/Congress in the United States

Dear Potential Exhibitor:

The Organization Committee of the Greater New York Dental Meeting invites you to exhibit at its 2018 Meeting.

Our 2017 Meeting was a huge success. We are delighted to inform you that even with challenges that other events felt, we once again set record high numbers. Total registration in 2017 was **52**,**733**. Included were **18**,**998** dentists from all **50** states and **9**,**026** international attendees from **151** countries of which **5**,**803** were also dentists. Our exhibit floor contained over **700** companies in **1600** booths. With a total registration of **52**,**733** and no comparable exhibit floor of its size in the U.S., it continues to solidify the position of the Greater New York Dental Meeting as the largest Dental Convention and Exposition in the United States and as the premier buying location for professionals in the Domestic and International Dental community.