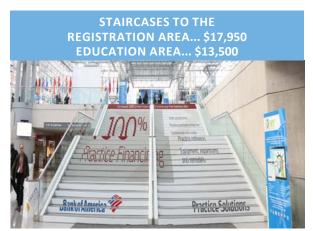

removal. Eight designated show buses will run continuously throughout the Meeting to and from the Jacob K. Javits Convention Center and Hotels.



For six consecutive days, buses will operate from early morning until evening throughout New York City, transporting dental professionals between their Hotels and the Convention Center. Your advertisement will be seen not only by the dental community but by thousands of pedestrian consumers who live, work or are visiting New York City during the height of the festive holiday season.

As the Sponsor, your Company's name and/or message will appear on the side of buses, route signs in hotel lobbies, on flyers containing bus schedule information and in our Program & Exhibit Guide. Sponsorship includes cost of signage production, display and labor.



This eye catching advertisement allows your company to be the first attraction seen by attendees entering the Convention Center. 3M Ad graphics are placed on the risers of the staircase back of the main concourse staircase steps. Sponsorship includes cost of graphic production, installation, teardown and Javits Center space rental.



Put your Company logo/ad on table tops located in our food court and cafes. Sponsorship includes installation, teardown and Javits Center space rental, and cost of production.



Placed eye-level, 2'x2' square 3M graphics on the glass doors along the entrance to the Crystal Palace. This includes installation, teardown, Javits Center space rental and cost of production. Minimum of eight. Double-sided available for an additional \$60 per panel.

\$8,950 packa