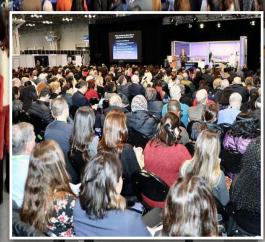

Our 2017 Meeting was a huge success. We are delighted to inform you that even with challenges that other events felt, we once again set record high numbers. Total registration in 2017 was **52**,**733**. Included were **18**,**998** dentists from all **50** states and **9**,**026** international attendees from **151** countries of which **5**,**803** were also dentists. Our exhibit floor contained over **700** companies in **1600** booths. With a total registration of **52**,**733** and no comparable exhibit floor of its size in the U.S., it continues to solidify the position of the Greater New York Dental Meeting as the largest Dental Convention and Exposition in the United States and as the premier buying location for professionals in the Domestic and International Dental community.