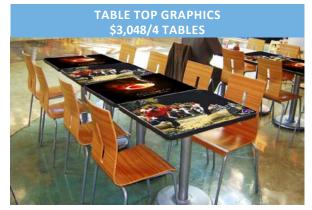

advertisement will be seen not only by the dental community but by thousands of pedestrian consumers who live, work or are visiting New York City during the height of the festive holiday season.

As the Sponsor, your Company's name and/or message will appear on the side of buses, route signs in hotel lobbies, on flyers containing bus schedule information and in our Program & Exhibit Guide. Sponsorship includes cost of signage production, display and labor.



This eye catching advertisement allows your company to be the first attraction seen by attendees entering the Convention Center. 3M Ad graphics are placed on the risers of the staircase back of the main concourse staircase steps. Sponsorship includes cost of graphic production, installation, teardown and Javits Center space rental.



Put your Company logo/ad on table tops located in our food court and cafes. Sponsorship includes installation, teardown and Javits Center space rental, and cost of production.



Placed eye-level, 2'x2' square 3M graphics on the glass doors along the entrance to the Crystal Palace. This includes installation, teardown, Javits Center space rental and cost of production. Minimum of eight. Double-sided available for an additional \$60 per panel.

\$8,950 package of 8 \$12,950 package of 12

\$16,950 package of 16 \$21,000 package of 20

### WIRELESS INTERNET CONNECTION \$19,000 PER DAY / \$78,000 - 4 DAYS



Help Meeting attendees stay connected and keep up to the minute with annual meeting events. Wireless service provides attendees access to the Internet and e-mail, throughout the main ar