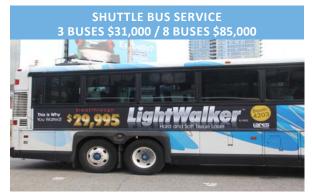

approved by the Greater New York Dental Meeting. They can be distributed in designated 1E Hall educational classrooms. This is an excellent way to get your Company's name in the forefront of dental education.



Show case your products or run educational events in this 35' x 35' space right next to the registration area. This Hi-Traffic area will allow attendees to see you when they Register and walk in the front doors. Hang a banner over your area so attendees can see it throughout the Javitis Center.



The Sponsor's message is available on both sides of the headrest cover. Sponsorship includes production of a twocolor design, installation and removal. Eight designated show buses will run continuously throughout the Meeting to and from the Jacob K. Javits Convention Center and Hotels.



For six consecutive days, buses will operate from early morning until evening throughout New York City, transporting dental professionals between their Hotels and the Convention Center. Your advertisement will be seen not only by the dental community but by thousands of pedestrian consumers who live, work or are visiting New York City during the height of the festive holiday season.

As the Sponsor, your Company's name and/or message will appear on the side of buses, route signs in hotel lobbies, on flyers containing bus schedule information and in our Program & Exhibit Guide. Sponsorship includes cost of signage production, display and labor.



This eye catching advertisement allows your company to be the first attraction seen by attendees entering the Convention Center. 3M Ad graphics