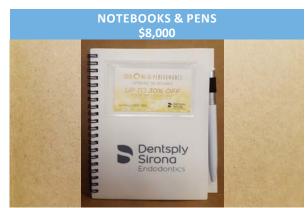

attendees. The badge holder kiosks are located on the registration level. Approximately 40,000. The Sponsoring company must supply the lanyards and have them approved to GNYDM standards.



The banners are located on the northern wall of the exhibit hall in the "Live" Demonstration area. In addition, there are other highlights taking place in this area which attract attendees. Banners provided by the exhibitor. Greater New York Dental Meeting is responsible for the installation and dismantling. Limited to two companies.



Create a 60 second commercial and information advertisement to be played in our 550 seat "Live" Patient Arena for 4 days. Your Advertisement will run during intermission between 9:30 a.m. - 5:00 p.m. This opportunity is limited to 4 companies to give you more exposure.



Your Company provides a notebook and pen for dental professionals at the Meeting. These books have your name and logo as well as the Greater New York Dental Meeting name and logo on the front cover. Product promotional literature can be inserted. The verbiage of the notebooks must be approved by the Greater New York Dental Meeting. They can be distributed in designated 1E Hall educational classrooms. This is an excellent way to get your Company's name in the forefront of dental education.



Show case your products or run educational events in this 35' x 35' space right next to the registration area. This Hi-Traffic area will allow attendees to see you when they Register and walk in the front doors. Hang a banner over your area so attendees can see it throughout the Javitis Center.



Th