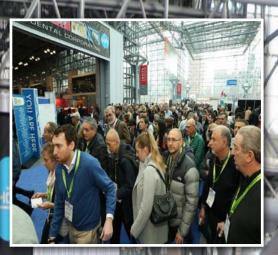

Our 2017 Meeting was a huge success. We are delighted to inform you that even with challenges that other events felt, we once again set record high numbers. Total registration in 2017 was **52**,**733**. Included were **18**,**998** dentists from all **50** states and **9**,**026** international attendees from **151** countries of which **5**,**803** were also dentists. Our exhibit floor contained over **700** companies in **1600** booths. With a total registration of **52**,**733** and no comparable exhibit floor of its size in the U.S., it continues to solidify the position of the Greater New York Dental Meeting as the largest Dental Convention and Exposition in the United States and as the premier buying location for professionals in the Domestic and International Dental community.