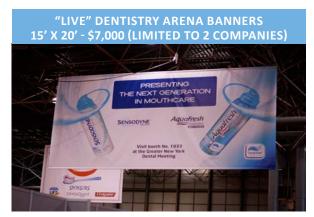

l Palace and 70+ 42" plasma TVs with audio and video located throughout 4 levels of the Javits. The same content goes to the JumboTron and TVs Saturday through Wednesday. Show off you companies products and services where all attendees can see your advertisement.

Your advertisment will play 1 min for each hour of the show, Saturday through Wednesday. You can also split the 1 min per hour for 15 sec x 4 times per hour or 30 sec x 2 times per hour.



Every attendee at the Greater New York Dental Meeting must wear an identification badge. Supply us with approved lanyards and we will distribute them to all attendees. The badge holder kiosks are located on the registration level. Approximately 40,000. The Sponsoring company must supply the lanyards and have them approved to GNYDM standards.



The banners are located on the northern wall of the exhibit hall in the "Live" Demonstration area. In addition, there are other highlights taking place in this area which attract attendees. Banners provided by the exhibitor. Greater New York Dental Meeting is responsible for the installation and dismantling. Limited to two companies.



Create a 60 second commercial and information advertisement to be played in our 550 seat "Live" Patient Arena for 4 days. Your Advertisement will run during intermission between 9:30 a.m. - 5:00 p.m. This opportunity is limited to 4 companies to give you more exposure.



Your Company provides a notebook and pen for dental professionals at the Meeting. These books have your name and logo as well as the Greater New York Dental Meeting name and logo on the