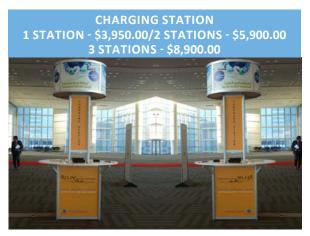

w about your product and the location of your booth. Also included is a 1 meter sign at every door.



Held on Monday, this traditional luncheon honors Presidents and Deans of Dental Organizations and schools throughout the world. A Celebrity speaker addresses the audience as a highlight of the event. Printed brochures are provided at each table, highlighting the speaker and sponsoring company. Sponsorship also includes a table at the luncheon for representatives of your company and the opportunity to distribute materials and/or giveaways. Signage and promotional materials including the Program & Exhibit Guide recognition are also included. Luncheon tickets are available for purchase by all attendees. Company recognition and pictures with the Celebrity prior to the luncheon are included.



Help attendees "get a charge" by sponsoring the mobile charging station located on the exhibit floor. Includes companies advertising message on the free standing charging station.



Located in prime, high-traffic locations, the Indoor Column Wraps are a great way to get noticed by buyers as they make their way through the registration lobby and to the exhibit halls. Wrap your brand on one of many available locations sure to make a BIG impact.



Designated areas on the Exhibit Floor are available for attendees to record Continuing Education Credits using the barcode on their badge. Sponsors receive recognition on individual computer terminals, in Greater New York Dental Meeting publications, as the sponsor.



Escalator Runners feature the sponsor's message on a long banner running betw