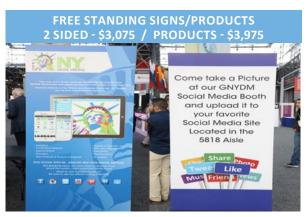

iced by buyers as they make their way through the registration lobby and to the exhibit halls. Wrap your brand on one of many available locations sure to make a BIG impact.



Designated areas on the Exhibit Floor are available for attendees to record Continuing Education Credits using the barcode on their badge. Sponsors receive recognition on individual computer terminals, in Greater New York Dental Meeting publications, as the sponsor.



Escalator Runners feature the sponsor's message on a long banner running between the up and down escalators. Railing advertising also available on request.



A 3M adhesive graphic can be placed on the floor near the registration area or the exhibit hall. Sponsorship includes installation, teardown and Javits Center space rental and production costs.



Your Company's advertisement or product is displayed near the registration area on free standing  $38\%'' \times 87''$  signs or exhibit hall entrance area. Costs include fabrication, labor set-up and dismantling and Javits rental. Each additional panel variation - \$275/panel.



Help sponsor our 3<sup>rd</sup> Annual FREE Health Screening Fair at the Greater New York Dental Meeting where attendees can receive free Eye Exam, Blood Pressure, Hearing, Diabetes Screening, Caries and Oral Cancer Screenings. If more information and details contact Dana Soltis at 212-398-6922 or dana@gnydm.com.



Your company's advertisement/logo displayed on the room keys at our headquarters hotel, the Marriott Marquis, Sheraton and Westin. Production costs are included.



The International Reception is an