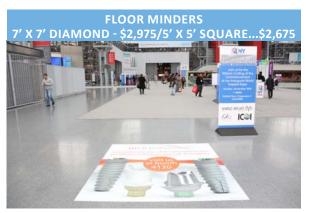

d on the exhibit floor. Includes companies advertising message on the free standing charging station.



Located in prime, high-traffic locations, the Indoor Column Wraps are a great way to get noticed by buyers as they make their way through the registration lobby and to the exhibit halls. Wrap your brand on one of many available locations sure to make a BIG impact.



Designated areas on the Exhibit Floor are available for attendees to record Continuing Education Credits using the barcode on their badge. Sponsors receive recognition on individual computer terminals, in Greater New York Dental Meeting publications, as the sponsor.



Escalator Runners feature the sponsor's message on a long banner running between the up and down escalators. Railing advertising also available on request.



A 3M adhesive graphic can be placed on the floor near the registration area or the exhibit hall. Sponsorship includes installation, teardown and Javits Center space rental and production costs.



Your Company's advertisement or product is displayed near the registration area on free standing  $38\%'' \times 87''$  signs or exhibit hall entrance area. Costs include fabrication, labor set-up and dismantling and Javits rental. Each additional panel variation - \$275/panel.



Help sponsor our 3<sup>rd</sup> Annual FREE Health Screening Fair at the Greater New York Dental Meeting where attendees can receive free Eye Exam, Blood Pressure, Hearing, Diabetes Screening, Caries and Oral Cancer Screenings. If more information and details contact Dana Soltis at 212-398-6922 or dana@gnydm.com.



Y