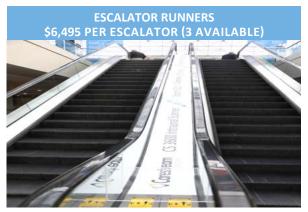

cognition and pictures with the Celebrity prior to the luncheon are included.



Help attendees "get a charge" by sponsoring the mobile charging station located on the exhibit floor. Includes companies advertising message on the free standing charging station.



Located in prime, high-traffic locations, the Indoor Column Wraps are a great way to get noticed by buyers as they make their way through the registration lobby and to the exhibit halls. Wrap your brand on one of many available locations sure to make a BIG impact.



Designated areas on the Exhibit Floor are available for attendees to record Continuing Education Credits using the barcode on their badge. Sponsors receive recognition on individual computer terminals, in Greater New York Dental Meeting publications, as the sponsor.



Escalator Runners feature the sponsor's message on a long banner running between the up and down escalators. Railing advertising also available on request.



A 3M adhesive graphic can be placed on the floor near the registration area or the exhibit hall. Sponsorship includes installation, teardown and Javits Center space rental and production costs.



Your Company's advertisement or product is displayed near the registration area on free standing  $38\%'' \times 87''$  signs or exhibit hall entrance area. Costs include fabrication, labor set-up and dismantling and Javits rental. Each additional panel variation - \$275/panel.



Help sponsor our 3<sup>rd</sup> Annual FREE Health Screening Fair at the Greater New York Dental Meeting where attendees can receive free Eye Exam, Blood Pressu