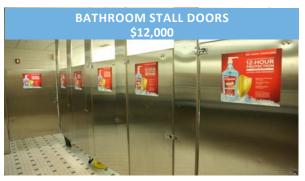

des the cost of production.



Your company's name and logo will appear at the bottom of each aisle sign throughout the Exhibit Floor. Sponsorship does not include cost of production. Multiple year contract available.



Banners can be placed throughout the Jacob K. Javits Convention Center, in the registration and educational areas. Sponsorship includes installation, teardown and Javits Center space rental, but does not include production costs. Call for available locations and sizes. For multi year contracts, GNYDM will store the banner.



A two-sided banner ( $20' \times 40'$ ) is placed over the grand staircase to the Crystal Palace Registration Area and Education Area. Sponsorship includes installation, teardown and Javits Center space rental, but does not include production costs.



Capture the attention of all the attendees. Place fun and innovative 3M graphics in the bathrooms on the exhibit floor letting attendees know about your product and the location of your booth. Also included is a 1 meter sign at every door.



Held on Monday, this traditional luncheon honors Presidents and Deans of Dental Organizations and schools throughout the world. A Celebrity speaker addresses the audience as a highlight of the event. Printed brochures are provided at each table, highlighting the speaker and sponsoring company. Sponsorship also includes a table at the luncheon for representatives of your company and the opportunity to distribute materials and/or giveaways. Signage and promotional materials including the Program & Exhibit Guide recognition are also included. Luncheon