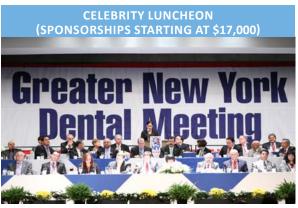

throughout the Jacob K. Javits Convention Center, in the registration and educational areas. Sponsorship includes installation, teardown and Javits Center space rental, but does not include production costs. Call for available locations and sizes. For multi year contracts, GNYDM will store the banner.



A two-sided banner ( $20' \times 40'$ ) is placed over the grand staircase to the Crystal Palace Registration Area and Education Area. Sponsorship includes installation, teardown and Javits Center space rental, but does not include production costs.



Capture the attention of all the attendees. Place fun and innovative 3M graphics in the bathrooms on the exhibit floor letting attendees know about your product and the location of your booth. Also included is a 1 meter sign at every door.



Held on Monday, this traditional luncheon honors Presidents and Deans of Dental Organizations and schools throughout the world. A Celebrity speaker addresses the audience as a highlight of the event. Printed brochures are provided at each table, highlighting the speaker and sponsoring company. Sponsorship also includes a table at the luncheon for representatives of your company and the opportunity to distribute materials and/or giveaways. Signage and promotional materials including the Program & Exhibit Guide recognition are also included. Luncheon tickets are available for purchase by all attendees. Company recognition and pictures with the Celebrity prior to the luncheon are included.



Help attendees "get a charge" by sponsoring the mobile charging station located on the exhibit floo