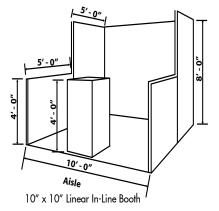

### **EXHIBIT BOOTHS**

| 8 X 10  | SPACE        | \$3,455 |
|---------|--------------|---------|
| 8 X 10  | CORNER SPACE | \$3,945 |
| 10 X 10 | SPACE        | \$4,325 |
| 10 X 10 | CORNER SPACE | \$4,950 |
| 10 X 15 | SPACE        | \$6,475 |

The price of the booth includes the following: pipe and drape 8' high (2.5m) in the rear and 36" (91.44cm) on each side; a single-line identification sign with Exhibiting Company name and booth number; 12 Exhibitor badges per 10 x 10 booth; Company name, address, phone, website, email address, fax and product classification in our Program & Exhibit Guide (deadline June 15, 2018). Contracts submitted after June 15, will not be listed in the Program & Exhibit Guide. They will be listed in the on-site publication if contracted and proper information submitted prior to November 15, 2018.

(c) The Exhibitor shall provide either a suitable background or booth for its exhibit, with all framework and exposed surfaces thereof properly covered and decorated, and with all background placements located solely along the solid lines shown on the Floor Plan, and not elsewhere. All booths must be carpeted at the Exhibitors' expense;