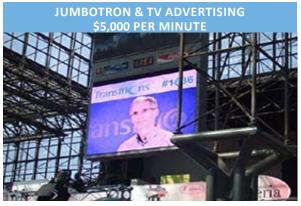

gnition is via signage and promotional material can be distributed. The Sponsor is encouraged to attend and be recognized. Held Sunday, November 25<sup>th</sup>, 5:30-7:00 pm at the Jacob K. Javits Convention Center. In 2016 there were over 600 attendees present at this event.



Located directly on the Exhibit Floor from Sunday through Wednesday, the Internet Café allows for all attendees to check personal emails and stay connected while visiting the Greater New York Dental Meeting. Sponsorship includes the rental of the computers, electric lines, T-1 lines, stands for the 8 computers and the appropriate space on the Exhibit Floor. The homepage on the computers can include your company's advertisement and booth number. Meter signs with your advertisement will be placed in the Café area.



The Jacob Javits consists of (1) 600 sq. ft. LED JumboTron situated in the center of the Crystal Palace and 70+ 42" plasma TVs with audio and video located throughout 4 levels of the Javits. The same content goes to the JumboTron and TVs Saturday through Wednesday. Show off you companies products and services where all attendees can see your advertisement.

Your advertisment will play 1 min for each hour of the show, Saturday through Wednesday. You can also split the 1 min per hour for 15 sec x 4 times per hour or 30 sec x 2 times per hour.



Every attendee at the Greater New York Dental Meeting must wear an identification badge. Supply us with approved lanyards and we will distribute them to all attendees. The badge holder kiosks are located on the registration level. Approximately 40,