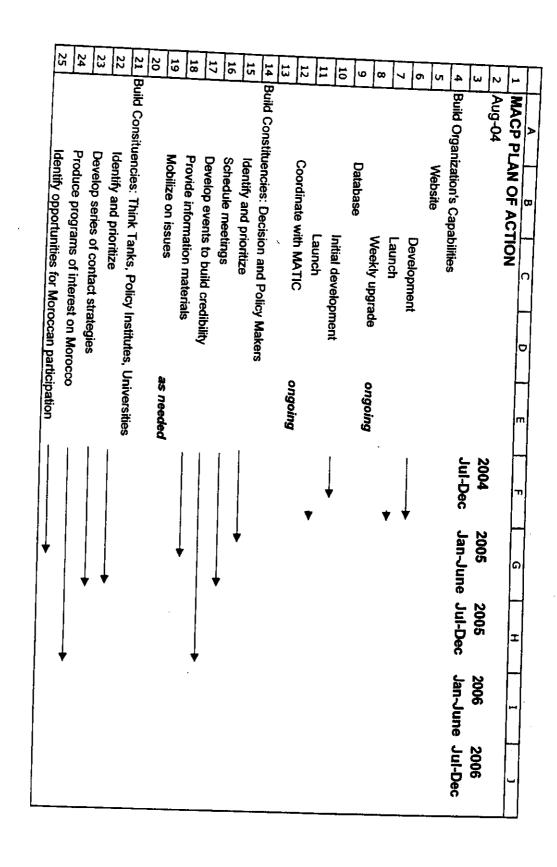

MACP's strategy consists of five streams of programming:

- 1. Building non-governmental constituencies that support Moroccan American relations;
- 2. Strengthening relations with policy institutes and think tanks on specific issues:
- Maintaining and expanding relationships with decision and policy makers inside the US government;

4. Producing a series of information programs on topics focused on the positive development of Moroccan society:

 Generating informational materials on specific topics that can be utilized by a broad range of constituents in support of strengthening Moroccan American relations.

Program: Build Support Among Non-Governmental Constituencies
Objective: Reach out to a variety of US organizations in key regions of the country
and build up their understanding of the value of the Moroccan-American relationship.

To reach these groups, MAPC is working with MATIC to:

- Build a database that can be used for a variety of purposes from general mailers and announcements to distribution of information on specific topics.
- MAPC will prioritize these constituencies using a number of criteria that rank targets of opportunities for enhancing awareness of Morocco and support for the bilateral relationship.
- As the database is constructed and initiated, these groups will receive information about MACP and its website, inviting them to take advantage of MACP as a free and useful source for information about the bilateral
- As the speakers program and regional events are carried out, these resources will be made available locally at little or not cost to the sponsoring organization.
- Once a group is part of MACP's databank, there will be regular follow up to sustain the working ties, especially when opportunities arise to support the bilateral relationship.

Program: Build Support Among Policy Institutes, Think Tanks, Universities Objective: Generate strong support for Moroccan-American relations among experts, analysts, researchers, and specialists concerned with various elements of Moroccan American relations.

- Establish a priority list of organizations for relationship building, and topics to be covered that are of timely interest to these groups. Build relationships with individuals within these institutions and with the organization as a whole.
- Consider hosting study visits to Morocco for individuals from this category an
  focus them on specific themes.
- Identifying opportunities for Moroccans to participate in professional conferences and symposium in the U.S. are also included in this effort.

Program: Build Relationships with Decision and Policy Makers
Objective: Continue to expand and deepen support for Morocco among key
constituents in the decision and policy-making communities.

There are no short cuts to this process. It requires consistent and persistent follow up and initiatives that demonstrate a long-term commitment to the bilateral relationship. When policy issues arise, the materials and arguments developed must be of high quality, timely, user friendly, be perceived as factual and objective (with a point of view!), and consistent.

This is a highly person-to-person effort and is best carried out by those who are well prepared to discuss the issues at hand.

MACP will contribute to these efforts by:

- Developing high quality briefing papers and informational materials as needed on topics of concern;
- Broadening its access to decision and policy makers on an individual basis;
- Mobilizing key members of the business community, think tanks, and media to support Morocco's efforts to enhance the bilateral relationship;
- Coordinating with other groups promoting Moroccan-American relations to ensure consistent, coherent, and effective messaging;
- Generating high-visibility events among constituents of the decision makers to build support for the bilateral relationship.

Program: Generate High Quality Programs on Morocco - Today and Tomorrow Objective: Enhance Moroccan-US relations through a series of information programs on topics focused on the positive development of Moroccan society, for use in Washington, D.C. and key cities in the United States.

- Moroccans or people with extensive experience in Morocco are the most credible outreach persons to represent MACP and its message. MAPC will work with others in the United States and Morocco to generate a catalogue of potential speakers and resource sources on Morocco.
- MACP will solicit and respond to speaking opportunities targeted to priority constituencies.
- MACP will coordinate and promote media on these events to maximize utilization of the speakers.
- MACP will ensure that sufficient informational materials are made available before, during, and after events its sponsors.
- In 2004, hold the inaugural program in Washington, D.C.; in 2005 host at least four events in the Washington, D.C. area.

Program: Produce High Quality Information Materials and a Website Objective: Generate media products that are formatted and written for maximum impact to enhance MACP's identity as the "go-to" source for information on Moroccan-American relations.

- MACP will launch its website by the end of 2004. It will include links to English and French language sources on current events in Morocco.
- MACP will prioritize a series of FAQ sheets on Morocco to be produced in Washington, D.C., on topics to be emphasized by MACP in their outreach efforts.
- MACP will develop a distribution strategy similar to its speakers program for maximizing the use of these materials and driving people to the MACP website, which will have links to all relevant Moroccan websites and others with prime information on developments in Morocco.
- MACP will identify and prioritize additional materials based on responses and inquiries to the website.
- There will be other options for information products that occur as a result of current events and opportunities that arise. MACP will have a list of writers, identified by areas of expertise, who can respond in a timely fashion, to opportunities to craft the needed materials.