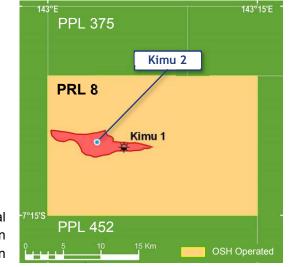

## 4 May 2018

| Well Name             | Kimu 2                                                                                                                                                        |
|-----------------------|---------------------------------------------------------------------------------------------------------------------------------------------------------------|
| Well Type             | Appraisal                                                                                                                                                     |
| Location              | PRL 8, Forelands, PNG                                                                                                                                         |
| Spud Date             | 22 April 2018                                                                                                                                                 |
| Rig                   | HAES Rig 115                                                                                                                                                  |
| Objective/<br>Targets | Cretaceous Alene Sandstone                                                                                                                                    |
| -                     | The objective of Kimu 2 is to test the potential resource upside in the field and assist in selecting the optimal commercialisation pathway for the resource. |
|                       | The planned total depth is 1,880 metres.                                                                                                                      |
| Status                | Drilling commenced on 22 April 2018. At the end of the month, the well was at a depth of 449 metres and drilling ahead in a $12^{-1/4}$ inch hole.            |
| Operator              | Oil Search                                                                                                                                                    |
| Participants          | Affiliates of Oil Search83.0%Kumul Gas Niugini17.0%Total100.0%                                                                                                |