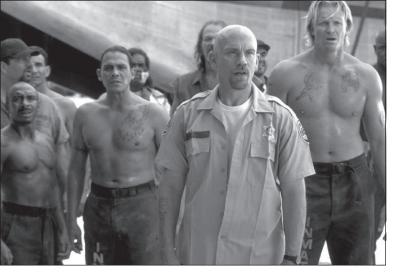

### Michael Angarano and RJ Cyler as seen in "I'm Dying Up Here"

and comedy legend. Throughout the season, he will impart his wisdom on the young comics and, much like Goldie, he doesn't shy away from dropping hurtful truth bombs and breaking a few spirits. Trying to recover from her downward spiral,