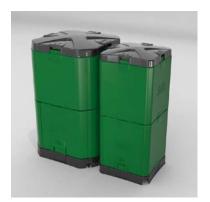

## COMPOST BINS AND WORM FARMS

| TUMBLEWEED |         |
|------------|---------|
| 150L       | \$60.50 |
|            |         |

| CERES WORMIE BIN |          |
|------------------|----------|
| Small            | \$209    |
| Large            | \$247.50 |