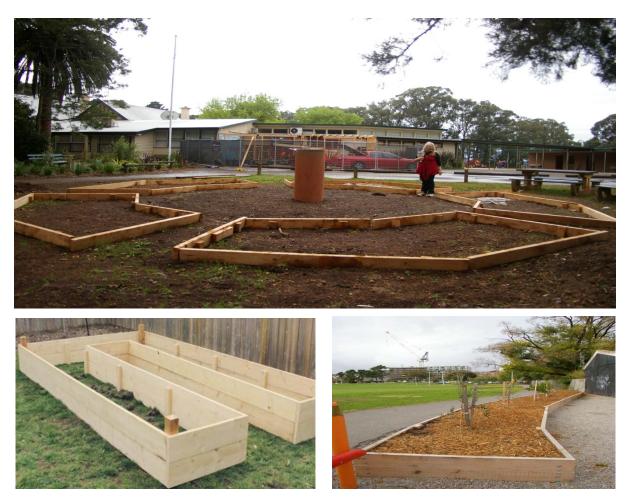

#### Custom Garden Design (optional)

The catalogue includes an option for custom garden designs to suit you. We can work from your own pre-existing design or, alternatively, CERES can develop a concept sketch and final design to suit your school needs. Design work from concept to final design is charged at \$50 per hour.

## CYPRESS GARDEN BEDS - WITHOUT CAPS

| PRICING                    |                      |
|----------------------------|----------------------|
| 1.2m x 1.2m x 0.4m         | 1.2m x 1.2m x 0.6m   |
| (Height 2x sleepers)       | (Height 3x sleepers) |
| From <b>\$665</b>          | From <b>\$730</b>    |
| 10% DISCOUNTS FOR 3 + beds |                      |

| PRICING                    |                      |
|----------------------------|----------------------|
| 2.4m x 1.2m x 0.4m         | 2.4m x 1.2m x 0.6m   |
|                            | (Height 3x sleepers) |
| From <b>\$780</b>          | From <b>\$845</b>    |
| 10% DISCOUNTS FOR 3 + beds |                      |

## CYPRESS GARDEN BEDS - WITH CAPS

| PRICING                    |                      |
|----------------------------|----------------------|
| 2.4m x 1.2m x 0.4m         | 2.4m x 1.2m x 0.6m   |
|                            | (Height 3x sleepers) |
| From <b>\$880</b>          | From <b>\$990</b>    |
| 10% DISCOUNTS FOR 3 + beds |                      |