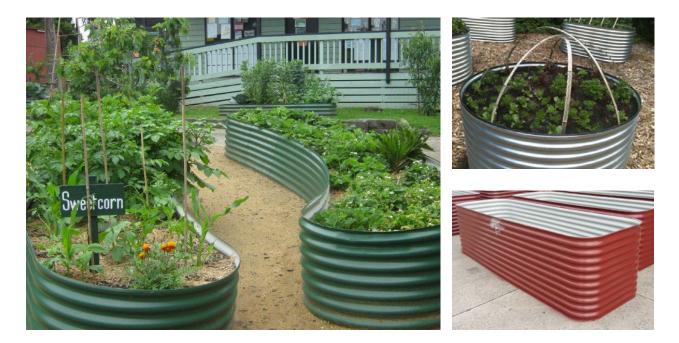

#### GALVANISED GARDEN BEDS

Prices start at \$350 depending on size of bed. Please contact for further details.