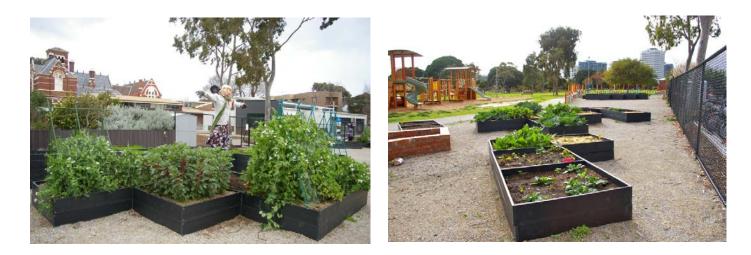

## CYPRESS GARDEN BEDS - WITHOUT CAPS

| PRICING                    |                      |
|----------------------------|----------------------|
| 1.2m x 1.2m x 0.4m         | 1.2m x 1.2m x 0.6m   |
| (Height 2x sleepers)       | (Height 3x sleepers) |
| From <b>\$665</b>          | From <b>\$730</b>    |
| 10% DISCOUNTS FOR 3 + beds |                      |

| PRICING                    |                      |
|----------------------------|----------------------|
| 2.4m x 1.2m x 0.4m         | 2.4m x 1.2m x 0.6m   |
|                            | (Height 3x sleepers) |
| From <b>\$780</b>          | From <b>\$845</b>    |
| 10% DISCOUNTS FOR 3 + beds |                      |

## CYPRESS GARDEN BEDS - WITH CAPS

| PRICING                    |                      |
|----------------------------|----------------------|
| 2.4m x 1.2m x 0.4m         | 2.4m x 1.2m x 0.6m   |
|                            | (Height 3x sleepers) |
| From <b>\$880</b>          | From <b>\$990</b>    |
| 10% DISCOUNTS FOR 3 + beds |                      |