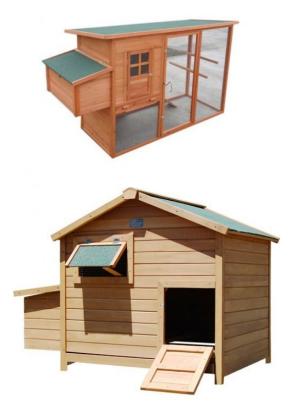

#### CHOOK PENS

There are a variety of chook pens available. Visit the Coops and Cages and the Chicken Coop websites for examples of what is available out there - https://www.coopsandcages.com.au/chicken-coops-melbourne/ or http://www.mychickencoop.com.au/chicken-coops/. Prices are subject to change and will include a set up cost.