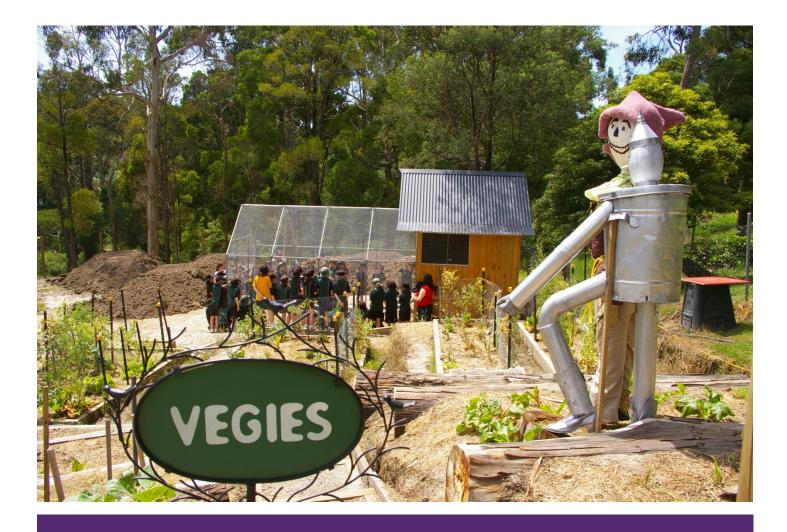

#### SETTING UP YOUR SCHOOL GARDEN

CERES has a holistic approach to garden design which incorporates Permaculture principles and methods.

This catalogue has been designed to provide schools with information about garden beds, compost systems and chook sheds, and a service for designing and installing school gardens.

#### Involving students in Garden Design

We offer opportunities for students and teachers to be involved in the design and construction process.

- **CERES Incursion** Hands on Gardening. Students will participate in hands-on activities and investigate how food is produced in managed environments. Students will focus on ecology, soil quality, natural pest control, crop rotation and plant selection for their own school garden.
- **CERES Excursions** Earth Discovery. Visit CERES Community Environment Park. Students will learn about different types of gardens, food production, compost systems and energy efficiency which can influence the design of their own school garden.