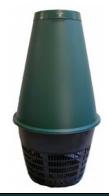

| GENEV | GARDEN | I COMPOST |
|-------|--------|-----------|
|       | UANDEN |           |

| 220L | \$69 |
|------|------|
| 400L | \$98 |

| GREEN CONE |       |
|------------|-------|
| One size   | \$180 |