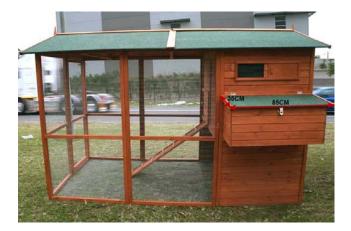

#### CHOOK PENS

There are a variety of chook pens available. Visit the Coops and Cages and the Chicken Coop websites for examples of what is available out there - https://www.coopsandcages.com.au/chicken-coops-melbourne/ or http://www.mychickencoop.com.au/chicken-coops/. Prices are subject to change and will include a set up cost.