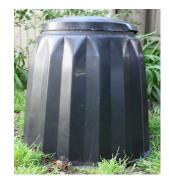

## COMPOST BINS AND WORM FARMS

| TUMBLEWEED |         |
|------------|---------|
| 150L       | \$60.50 |
|            |         |

| CERES WORMIE BIN |          |
|------------------|----------|
| Small            | \$209    |
| Large            | \$247.50 |

| GENEV | GARDEN | I COMPOST |
|-------|--------|-----------|
|       | UANDEN |           |

| 220L | \$69 |
|------|------|
| 400L | \$98 |

| GREEN CONE |       |
|------------|-------|
| One size   | \$180 |

| AEROBIN COMPOSTER |          |
|-------------------|----------|
| 220L              | \$199    |
| 400L              | \$333.50 |