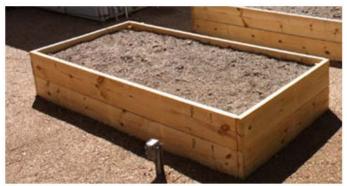

## CYPRESS GARDEN BEDS - WITHOUT CAPS

| PRICING                    |                      |
|----------------------------|----------------------|
| 1.2m x 1.2m x 0.4m         | 1.2m x 1.2m x 0.6m   |
| (Height 2x sleepers)       | (Height 3x sleepers) |
| From <b>\$665</b>          | From <b>\$730</b>    |
| 10% DISCOUNTS FOR 3 + beds |                      |

| PRICING                    |                      |
|----------------------------|----------------------|
| 2.4m x 1.2m x 0.4m         | 2.4m x 1.2m x 0.6m   |
|                            | (Height 3x sleepers) |
| From <b>\$780</b>          | From <b>\$845</b>    |
| 10% DISCOUNTS FOR 3 + beds |                      |