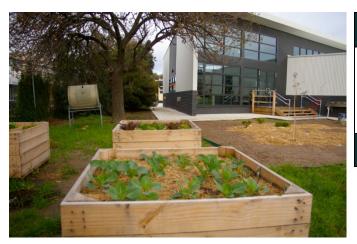

## **PRODUCTS FOR YOUR SCHOOL GARDEN**

Prices are for the constructed garden beds only; soil, irrigation and plants are provided at an additional cost.

\*Site preparation and vehicle access restrictions may incur extra labor costs.

## CYPRESS GARDEN BEDS - WITHOUT CAPS

| PRICING                    |                      |
|----------------------------|----------------------|
| 1.2m x 1.2m x 0.4m         | 1.2m x 1.2m x 0.6m   |
| (Height 2x sleepers)       | (Height 3x sleepers) |
| From <b>\$665</b>          | From <b>\$730</b>    |
| 10% DISCOUNTS FOR 3 + beds |                      |

| PRICING                    |                      |
|----------------------------|----------------------|
| 2.4m x 1.2m x 0.4m         | 2.4m x 1.2m x 0.6m   |
|                            | (Height 3x sleepers) |
| From <b>\$780</b>          | From <b>\$845</b>    |
| 10% DISCOUNTS FOR 3 + beds |                      |