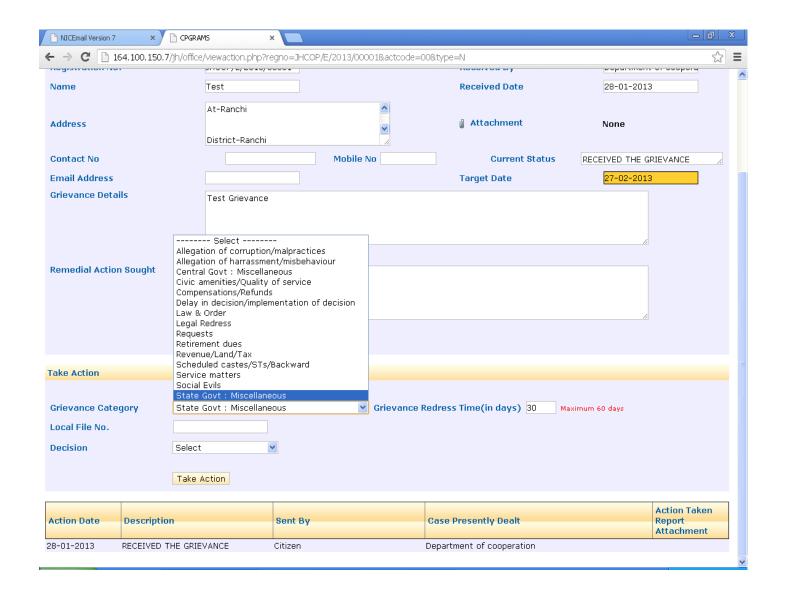

### **Action Taken for Grievance:**

On clicking the links in the list of grievances, the page will show the details of grievance submitted.

A department can categorize the above grievance in the Take Action Section.

### **Grievance Category:**