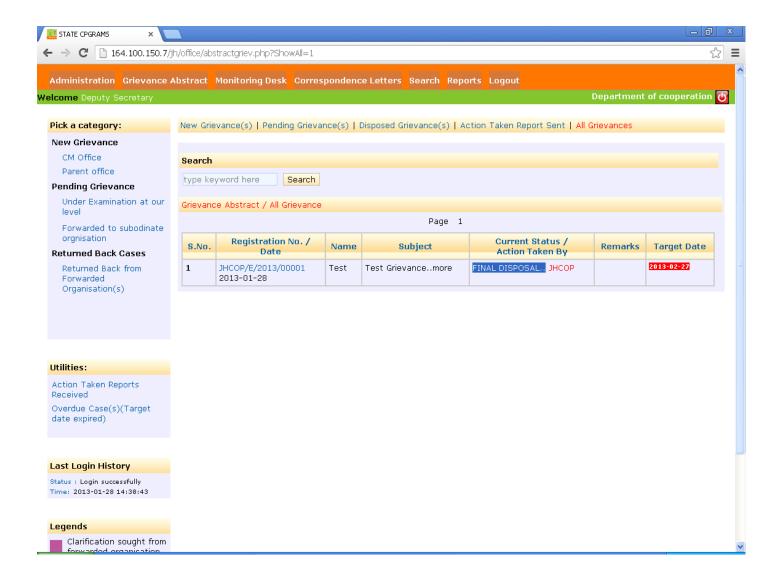

ssful login:

The page will appear having list of grievances (if any ) for the department has been submitted.

### **Action Taken for Grievance:**



On clicking the links in the list of grievances, the page will show the details of grievance submitted.



A department can categorize the above grievance in the Take Action Section.

Continued....



If decision list missing forward to clause then you have to create organization under your department.



From add organization link, department can add organization.



Here we take example of Examination at our level.



Case has been taken up for Examination.

### **Case Disposal:**



The above screen shows disposal of case (if any ).



Remarks written for disposal of case and click on Take Action Button.



### Case Finally Disposed off.



Dash Board showing the status of grievance in tabular format.

# Admin Module for Department



### This is the Admin Section for Department

### ADD New Organization



Filling up the form to add new organization under the department.









New Organization namely JHCO1 added under Department Cooperative Department.



You can view the newly added organization and modify it.

### Activate/ Deactivate Organization



### Activate / Deactivate by link

### Reset Password





Password Reset Successfully

### Remarks: Add/Update





Type New Remark and Save.

### **Grievance Category:**



### Postal/ Manual Data Entry



Continued.....







Thanks for the Registration! Your Registration no. is  ${\tt JHCOP/P/2013/00001}$ 

Lodge Another Grievance

Successfully Lodged Grievance posta