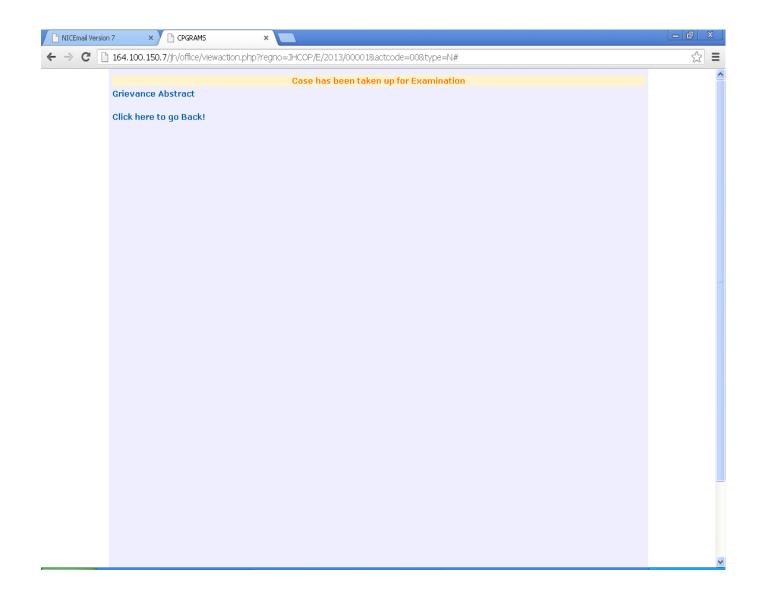

A department can login by their username and password.

### **In Case of failure Login:**



If login fails due to wrong username or password. The second page will appear with text Capcha.

### **DashBoard:**



#### After successful login:

The page will appear having list of grievances (if any ) for the department has been submitted.

### **Action Taken for Grievance:**



On clicking the links in the list of grievances, the page will show the details of grievance submitted.



A department can categorize the above grievance in the Take Action Section.

Continued....



If decision list missing forward to clause then you have to create organization under your department.



From add organization link, department can add organization.



Here we take example of Examination at our level.



Case has been taken up for Examination.

### **Case Disposal:**



The above screen shows disposal of case (if any ).



Remarks written for disposal of case and click on Take Action Button.



### Case Finally Disposed off.



Dash Board showing the status of grievance in tabular format.

# Admin Module for Department



### This is the Admin Section for Department

### ADD New Organization



Filling up the form to add new organization under the department.









New Organization namely JHCO1 added under Department Cooperative Department.



You can view the newly added organization and modify it.

### Activate/ Deactivate Organization



### Activate / Deactivate by link

### Reset Password





Password Reset Successfully

### Remarks: Add/Update





Type New Remark and Save.

##