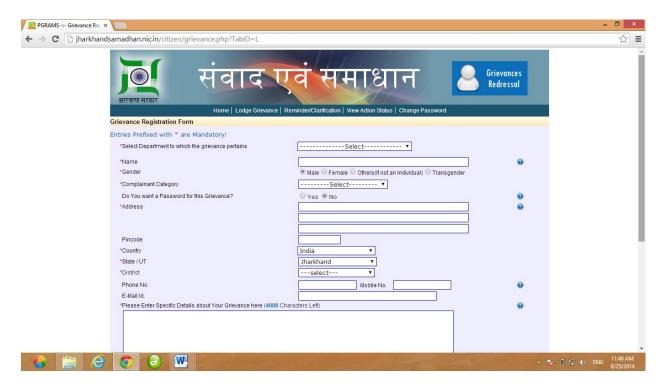

### **Lodge Grievances Online:**

Continued.....

Citizen can put their grievances online by filling up the above form.