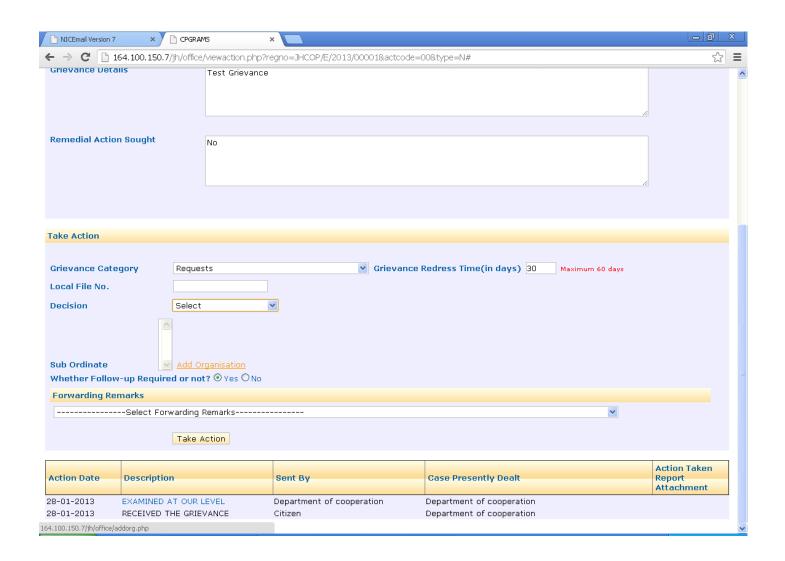

### **Action Taken for Grievance:**

On clicking the links in the list of grievances, the page will show the details of grievance submitted.

A department can categorize the above grievance in the Take Action Section.

Continued....

If decision list missing forward to clause then you have to create organization under your department.

From add organization link, department can add organization.

Here we take example of Examination at our level.