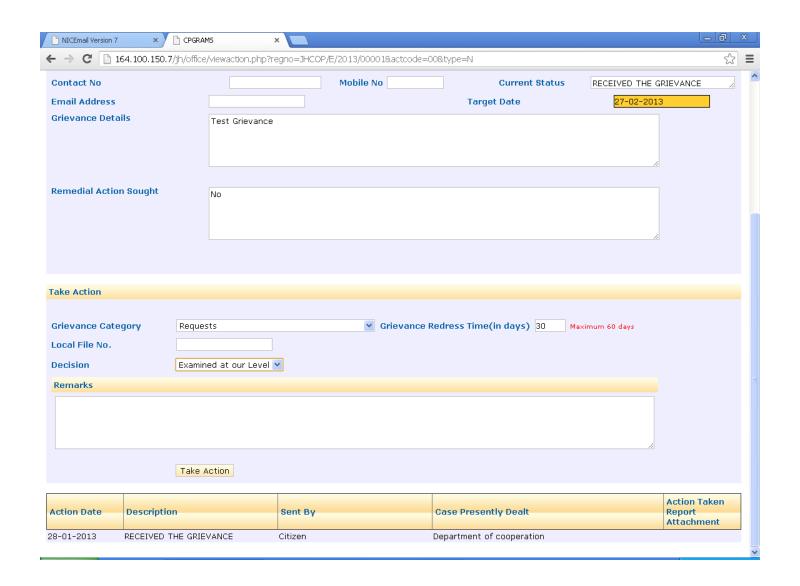

Continued....

If decision list missing forward to clause then you have to create organization under your department.

From add organization link, department can add organization.

Here we take example of Examination at our level.