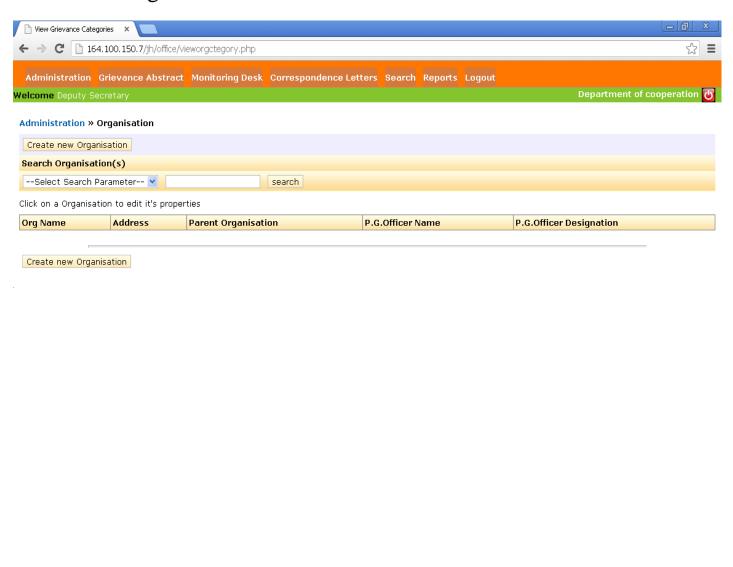

s in the list of grievances, the page will show the details of grievance submitted.



A department can categorize the above grievance in the Take Action Section.

Continued....



If decision list missing forward to clause then you have to create organization under your department.



From add organization link, department can add organization.



Here we take example of Examination at our level.



Case has been taken up for Examination.

### **Case Disposal:**



The above screen shows disposal of case (if any ).



Remarks written for disposal of case and click on Take Action Button.



### Case Finally Disposed off.



Dash Board showing the status of grievance in tabular format.

# Admin Module for Department



### This is the Admin Section for Department

### ADD New Organization



Filling up the form to add new organization under the department.









New Organization namely JHCO1 added under Department Cooperative Department.



You can view the newly added organization and modify it.

### Activate/ Deactivate Organization



### Activate / Deactivate by link

### Reset Password





Password Reset Successfully

### Remarks: Add/Update





Type New Remark and Save.

### **Grievance Category:**



### Postal/ Manual Data Entry



Continued.....







Thanks for the Registration! Your Registration no. is  ${\tt JHCOP/P/2013/00001}$ 

Lodge Another Grievance

Successfully Lodged Grievance postal/manual data.

### **Grievance Abstract:**



Status of the list of Grievances

### **Cumulative Reports:**



A department can get customized report according to their