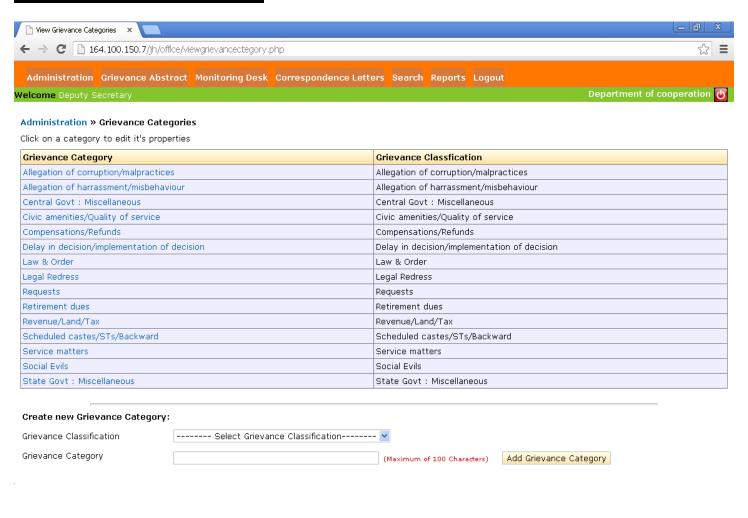

r Examination.

### **Case Disposal:**



The above screen shows disposal of case (if any ).



Remarks written for disposal of case and click on Take Action Button.



### Case Finally Disposed off.



Dash Board showing the status of grievance in tabular format.

# Admin Module for Department



### This is the Admin Section for Department

### ADD New Organization



Filling up the form to add new organization under the department.









New Organization namely JHCO1 added under Department Cooperative Department.



You can view the newly added organization and modify it.

### Activate/ Deactivate Organization



### Activate / Deactivate by link

### Reset Password





Password Reset Successfully

### Remarks: Add/Update





Type New Remark and Save.

### **Grievance Category:**



### Postal/ Manual Data Entry



Continued.....







Thanks for the Registration! Your Registration no. is  ${\tt JHCOP/P/2013/00001}$ 

Lodge Another Grievance

Successfully Lodged Grievance postal/manual data.

### **Grievance Abstract:**



Status of the list of Grievances

### **Cumulative Reports:**



A department can get customized report according to their need.

## **THANKS**