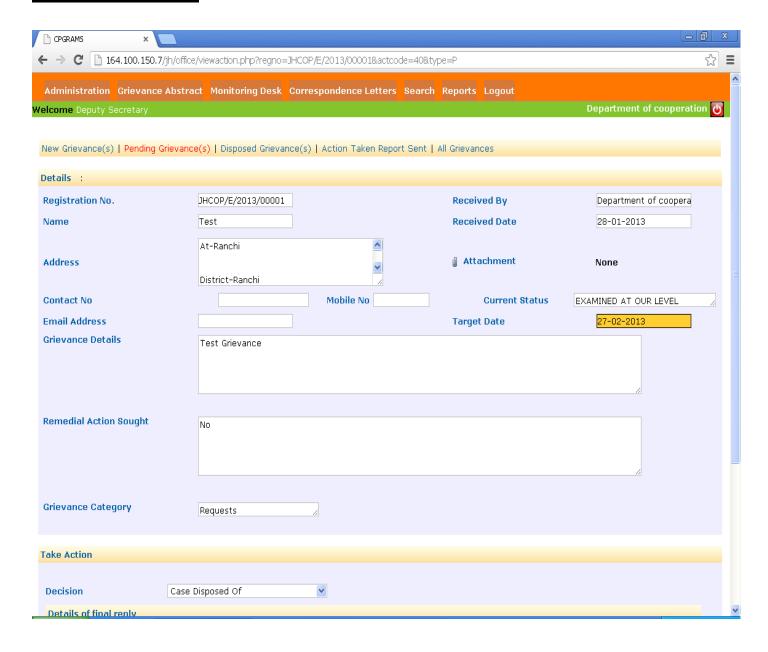

### **Action Taken for Grievance:**

On clicking the links in the list of grievances, the page will show the details of grievance submitted.

A department can categorize the above grievance in the Take Action Section.

Continued....

If decision list missing forward to clause then you have to create organization under your department.

From add organization link, department can add organization.

Here we take example of Examination at our level.

Case has been taken up for Examination.