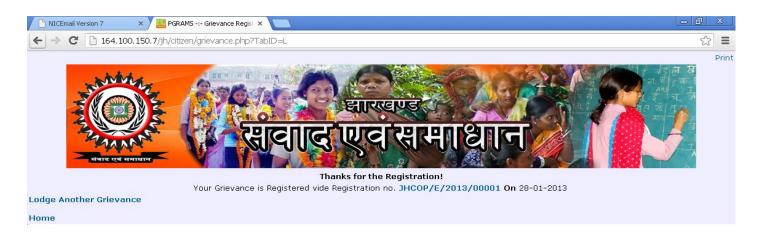

### **Lodge Grievances Online:**

Continued.....

Citizen can put their grievances online by filling up the above form.

### **Registration No. Online:**

After filling grievance successfully they will get a unique registration no. Here,

Note: JHCOP/E/2013/00001 on 28-01-2013

JHCOP- Department to which grievance has been made E- Electronically (**D- through Dak or Post, P- By Hand**) 2013- Current Year 00001- Unique no.