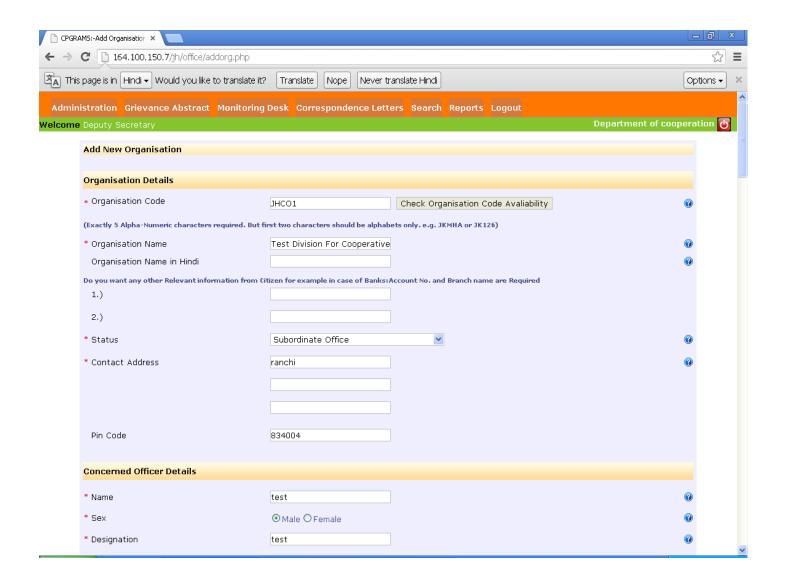

### ADD New Organization

Filling up the form to add new organization under the department.

New Organization namely JHCO1 added under Department Cooperative Department.

You can view the newly added organization and modify it.