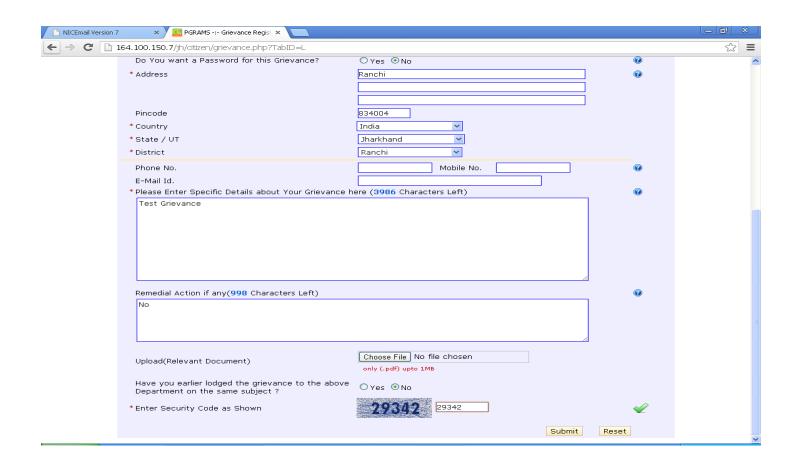

### **Lodge Grievances Online:**

Continued.....

Citizen can put their grievances online by filling up the above form.