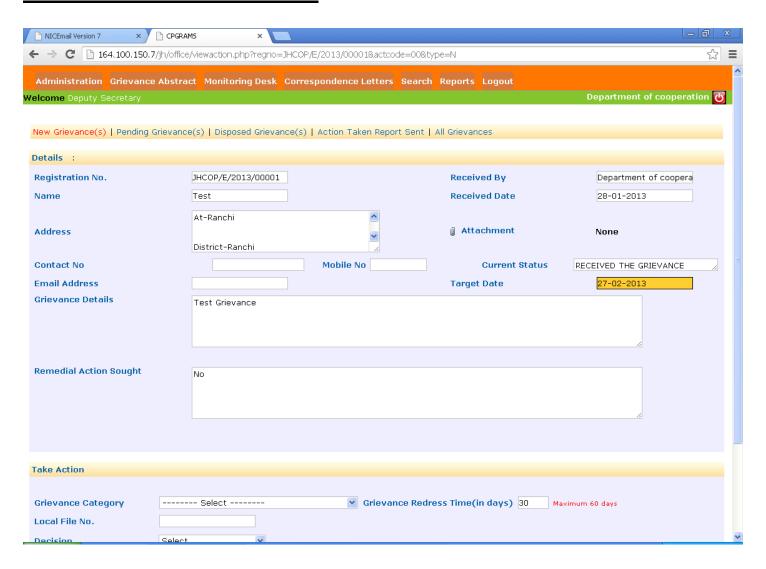

### **Action Taken for Grievance:**

On clicking the links in the list of grievances, the page will show the details of grievance submitted.

A department can categorize the above grievance in the Take Action Section.