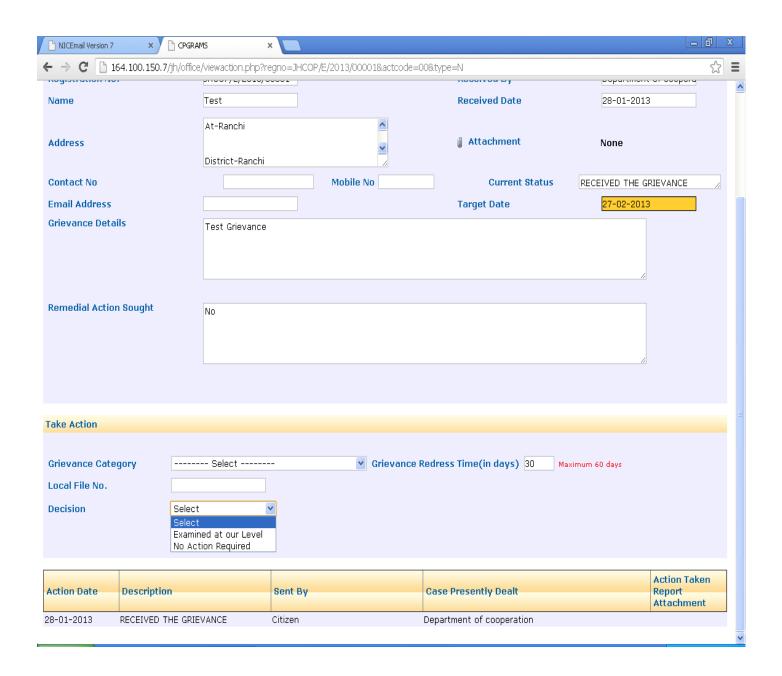

### **Action Taken for Grievance:**

On clicking the links in the list of grievances, the page will show the details of grievance submitted.

A department can categorize the above grievance in the Take Action Section.