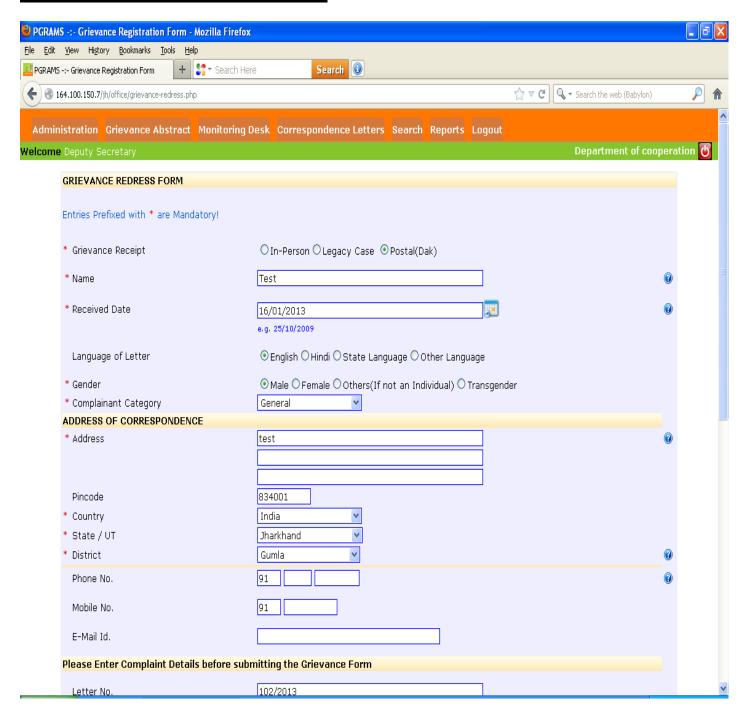

### Postal/ Manual Data Entry

Continued.....

Thanks for the Registration! Your Registration no. is  ${\tt JHCOP/P/2013/00001}$ 

Lodge Another Grievance

Successfully Lodged Grievance postal/manual data.