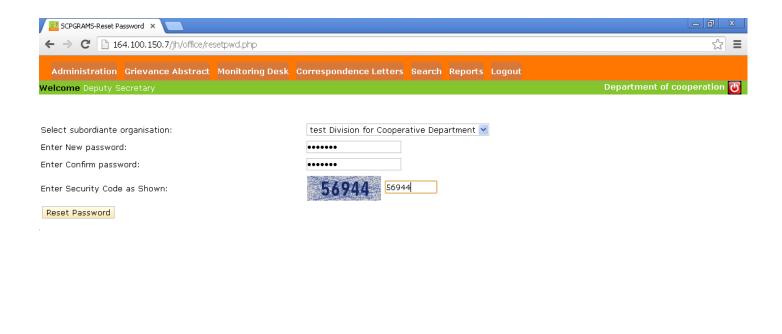

nk, department can add organization.



Here we take example of Examination at our level.



Case has been taken up for Examination.

### **Case Disposal:**



The above screen shows disposal of case (if any ).



Remarks written for disposal of case and click on Take Action Button.



### Case Finally Disposed off.



Dash Board showing the status of grievance in tabular format.

# Admin Module for Department



### This is the Admin Section for Department

### ADD New Organization



Filling up the form to add new organization under the department.









New Organization namely JHCO1 added under Department Cooperative Department.



You can view the newly added organization and modify it.

### Activate/ Deactivate Organization



### Activate / Deactivate by link

### Reset Password





Password Reset Successfully

### Remarks: Add/Update





Type New Remark and Save.

### **Grievance Category:**



### Postal/ Manual Data Entry



Continued.....







Thanks for the Registration! Your Registration no. is  ${\tt JHCOP/P/2013/00001}$ 

Lodge Another Grievance

Successfully Lodged Grievance postal/manual data.

### **Grievance Abstract:**



Status of the list of Grievances

### **Cumulative Reports:**



A department can get customized report according to their need.

## **THANKS**