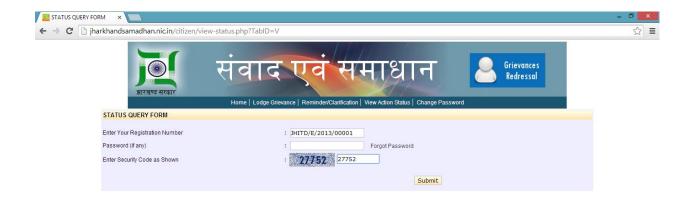

### **View Grievance Status:**

A citizen can view the status by putting their registration no.

Report showing the current status of grievance. Citizen can print this page.