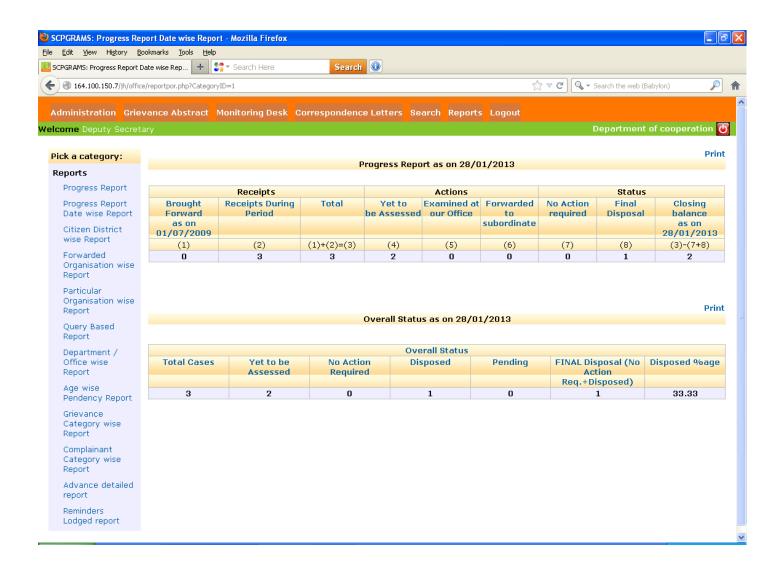

### **Cumulative Reports:**

A department can get customized report according to their need.