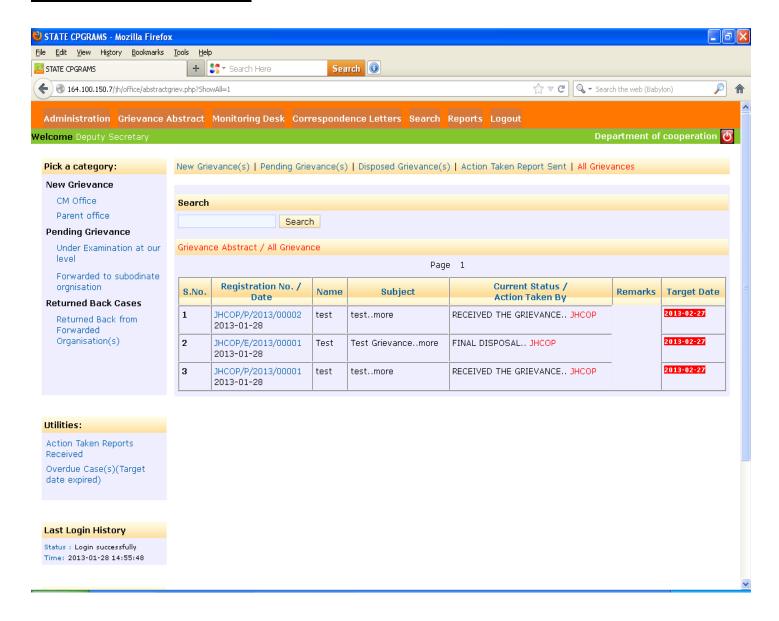

in tabular format.

# Admin Module for Department



### This is the Admin Section for Department

### ADD New Organization



Filling up the form to add new organization under the department.









New Organization namely JHCO1 added under Department Cooperative Department.



You can view the newly added organization and modify it.

### Activate/ Deactivate Organization



### Activate / Deactivate by link

### Reset Password





Password Reset Successfully

### Remarks: Add/Update





Type New Remark and Save.

### **Grievance Category:**



### Postal/ Manual Data Entry



Continued.....







Thanks for the Registration! Your Registration no. is  ${\tt JHCOP/P/2013/00001}$ 

Lodge Another Grievance

Successfully Lodged Grievance postal/manual data.

### **Grievance Abstract:**



Status of the list of Grievances

### **Cumulative Reports:**



A department can get customized report according to their need.

## **THANKS**