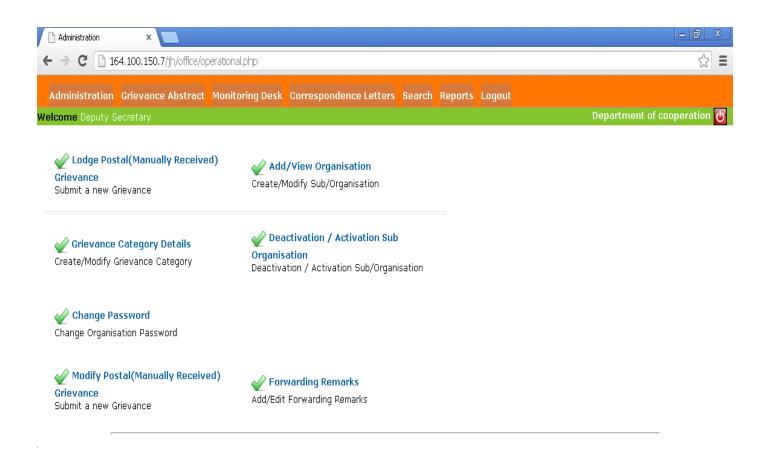

en submitted.

### **Action Taken for Grievance:**



On clicking the links in the list of grievances, the page will show the details of grievance submitted.



A department can categorize the above grievance in the Take Action Section.

Continued....



If decision list missing forward to clause then you have to create organization under your department.



From add organization link, department can add organization.



Here we take example of Examination at our level.



Case has been taken up for Examination.

### **Case Disposal:**



The above screen shows disposal of case (if any ).



Remarks written for disposal of case and click on Take Action Button.



### Case Finally Disposed off.



Dash Board showing the status of grievance in tabular format.

# Admin Module for Department



### This is the Admin Section for Department

### ADD New Organization



Filling up the form to add new organization under the department.









New Organization namely JHCO1 added under Department Cooperative Department.



You can view the newly added organization and modify it.

### Activate/ Deactivate Organization



### Activate / Deactivate by link

### Reset Password





Password Reset Successfully

### Remarks: Add/Update





Type New Remark and Save.

### **Grievance Category:**



### Postal/ Manual Data Entry



Continued.....







Thanks for the Registration! Your Registration no. is  ${\tt JHCOP/P/2013/00001}$ 

Lodge Another Grievance

Successfully Lodged Grievance postal/manual data.

### **Grievance Abstract:**



Status of the list of Grievances

### **Cumulativ