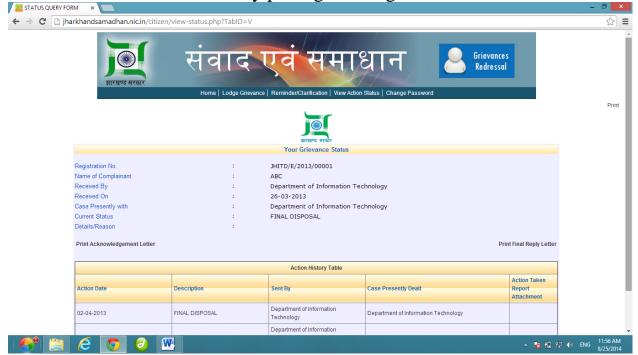

### **View Grievance Status:**

A citizen can view the status by putting their registration no.

Report showing the current status of grievance. Citizen can print this page.