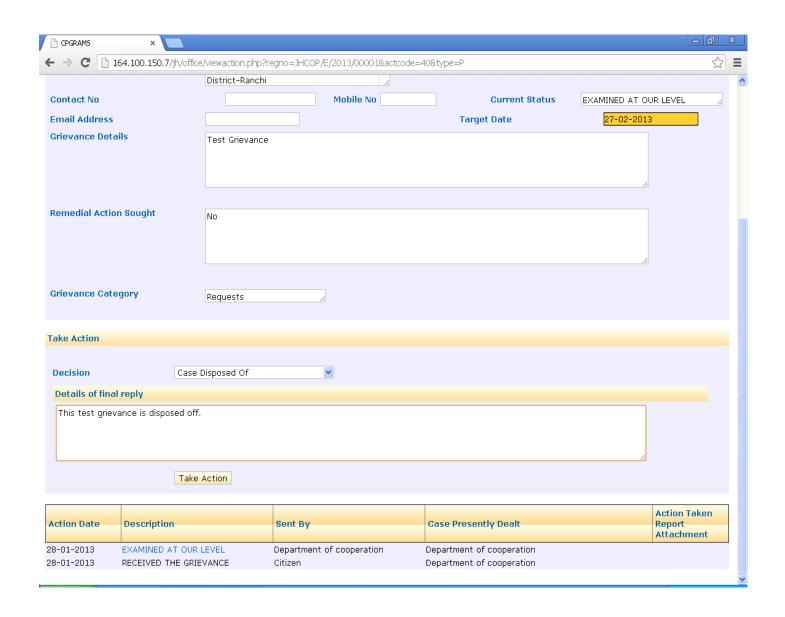

### **Case Disposal:**

The above screen shows disposal of case (if any ).

Remarks written for disposal of case and click on Take Action Button.