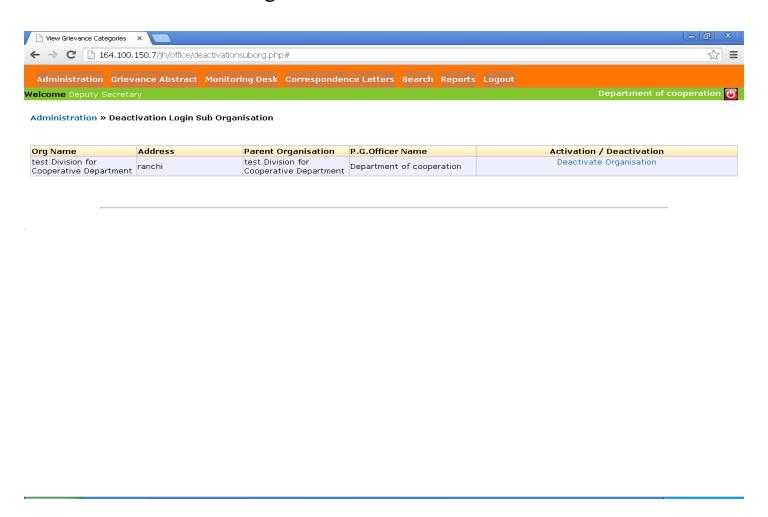

zation under your department.



From add organization link, department can add organization.



Here we take example of Examination at our level.



Case has been taken up for Examination.

### **Case Disposal:**



The above screen shows disposal of case (if any ).



Remarks written for disposal of case and click on Take Action Button.



### Case Finally Disposed off.



Dash Board showing the status of grievance in tabular format.

# Admin Module for Department



### This is the Admin Section for Department

### ADD New Organization



Filling up the form to add new organization under the department.









New Organization namely JHCO1 added under Department Cooperative Department.



You can view the newly added organization and modify it.

### Activate/ Deactivate Organization



### Activate / Deactivate by link

### Reset Password





Password Reset Successfully

### Remarks: Add/Update





Type New Remark and Save.

### **Grievance Category:**



### Postal/ Manual Data Entry



Continued.....







Thanks for the Registration! Your Registration no. is  ${\tt JHCOP/P/2013/00001}$ 

Lodge Another Grievance

Successfully Lodged Grievance postal/manual data.

### **Grievance Abstract:**



Status of the list of Grievances

### **Cumulative Reports:**



A department can get customized report according to their need.

## **THANKS**