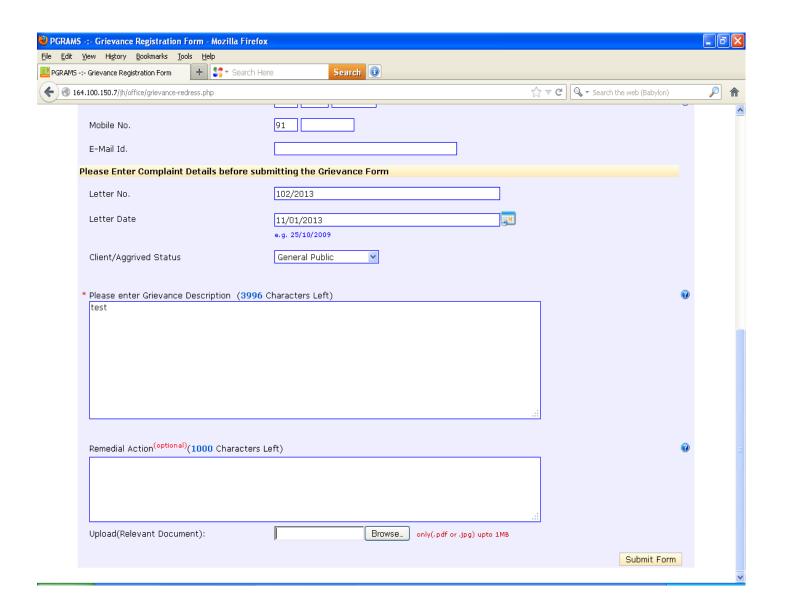

### Postal/ Manual Data Entry

Continued.....

Thanks for the Registration! Your Registration no. is  ${\tt JHCOP/P/2013/00001}$ 

Lodge Another Grievance

Successfully Lodged Grievance postal/manual data.