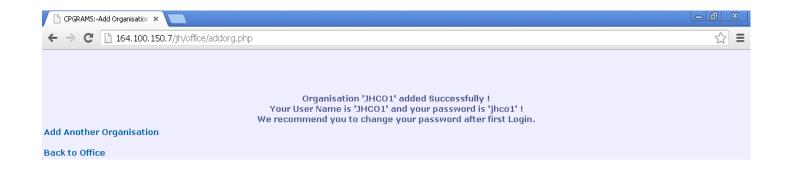

### ADD New Organization

Filling up the form to add new organization under the department.

New Organization namely JHCO1 added under Department Cooperative Department.

You can view the newly added organization and modify it.