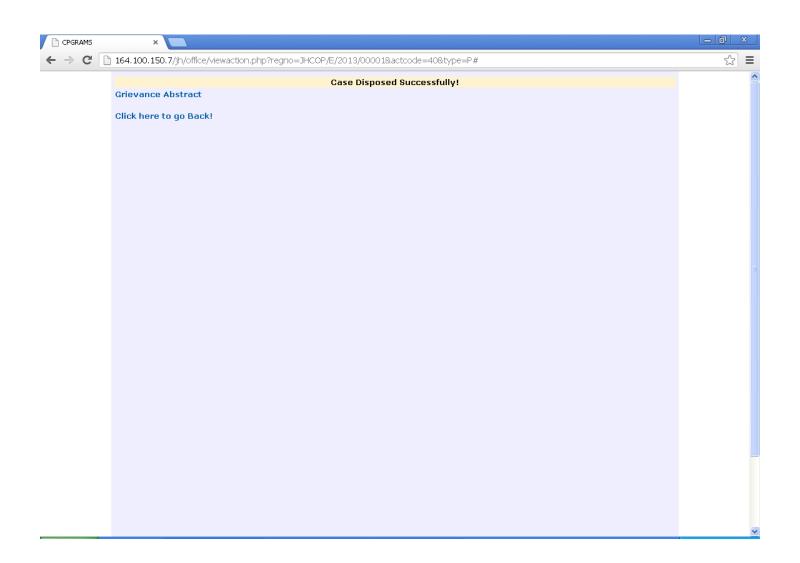

### Case Finally Disposed off.

Dash Board showing the status of grievance in tabular format.