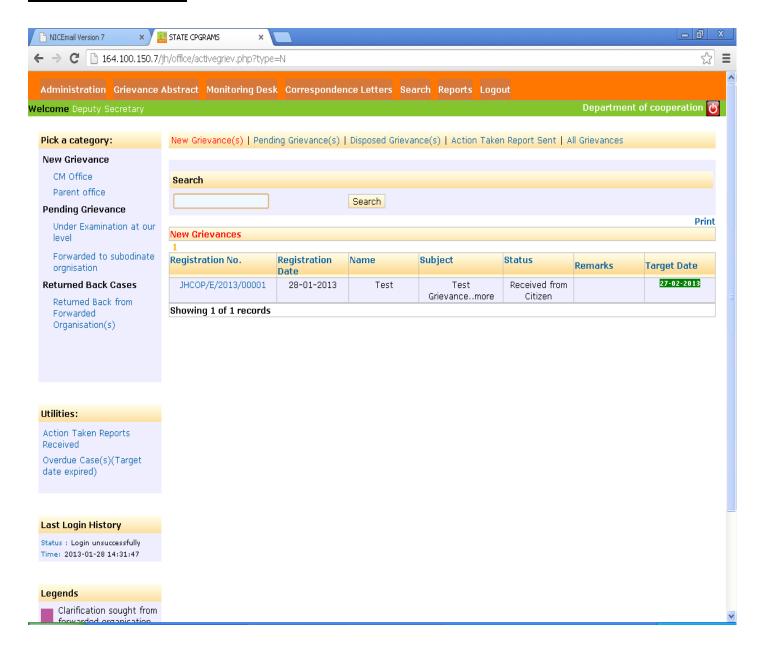

### **Department Module:**

A department can login by their username and password.

#### After successful login:

The page will appear having list of grievances (if any ) for the department has been submitted.