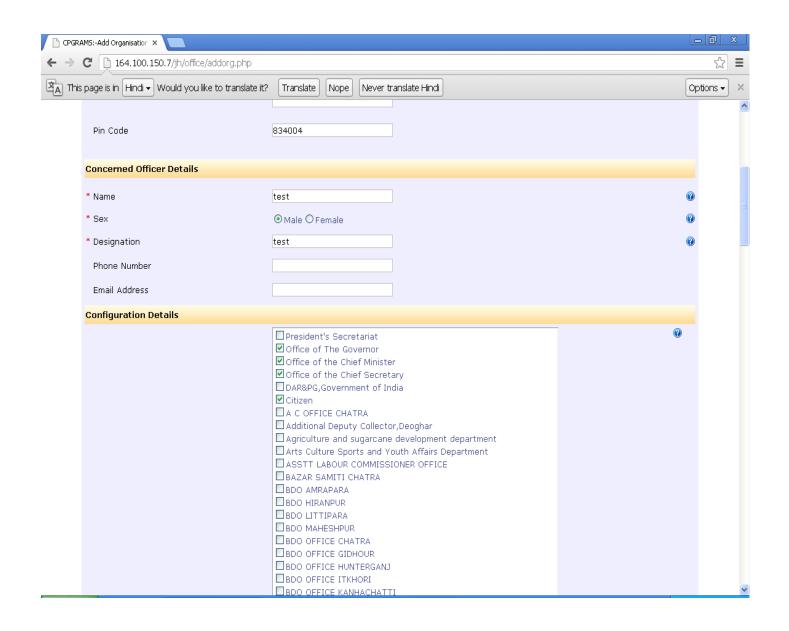

### ADD New Organization

Filling up the form to add new organization under the department.

New Organization namely JHCO1 added under Department Cooperative Department.

You can view the newly added organization and modify it.