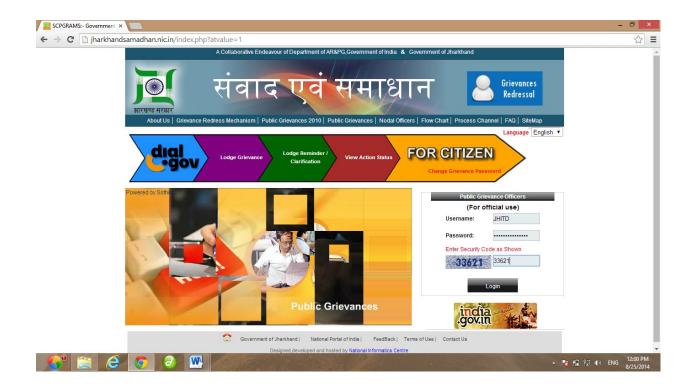

### <u>URL:</u> http://jharkhandsamadhan.nic.in

First Screen after going through URL:

The above screen shows it supports both Hindi and English.