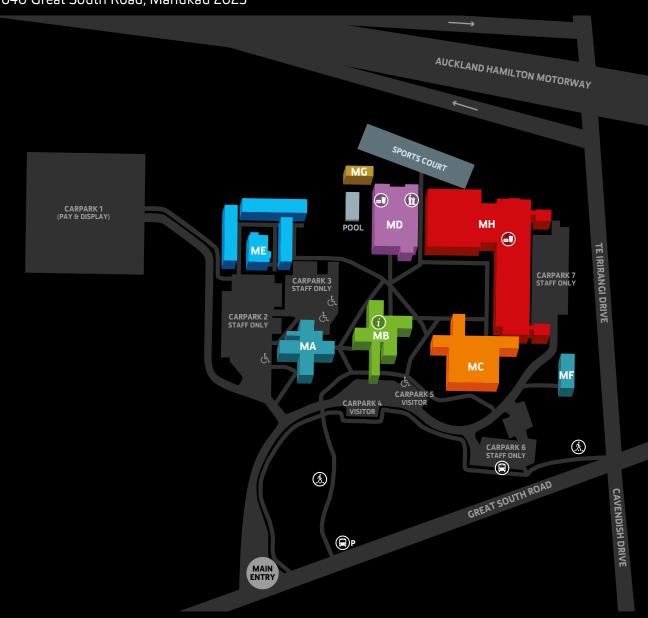

## **AUT SOUTH CAMPUS**

640 Great South Road, Manukau 2025

## **SERVICES AND FACILITIES**

Library – Ground floor, MA building Learning Lab – Level 1, MA building Café – Level 2, MD building and Level 1, MH building

Fitness Centre – Level 1, MD building Boardroom – Level 3, MB building Estates Service Centre, Security – MF building **PinkLime (print services)** – Level 2, MC building

**Student Medical Centre** – Level 1, MB building

**Student Counselling & Mental Health** – Level 1, MB building

 $\begin{tabular}{ll} \textbf{AuSM} & (Auckland Student Movement @ AUT) - \\ ME & building \end{tabular}$ 

## (i) Student Hub

Cafés

Conference facility

Intercampus shuttle bus stop

P Public transport

Pedestrian access

لح Mobility parks

## STUDENT HUB & RECEPTION

Level 1, MB building

Phone: 0800 AUT SOUTH (0800 288 768)
Web: www.aut.ac.nz/studenthub