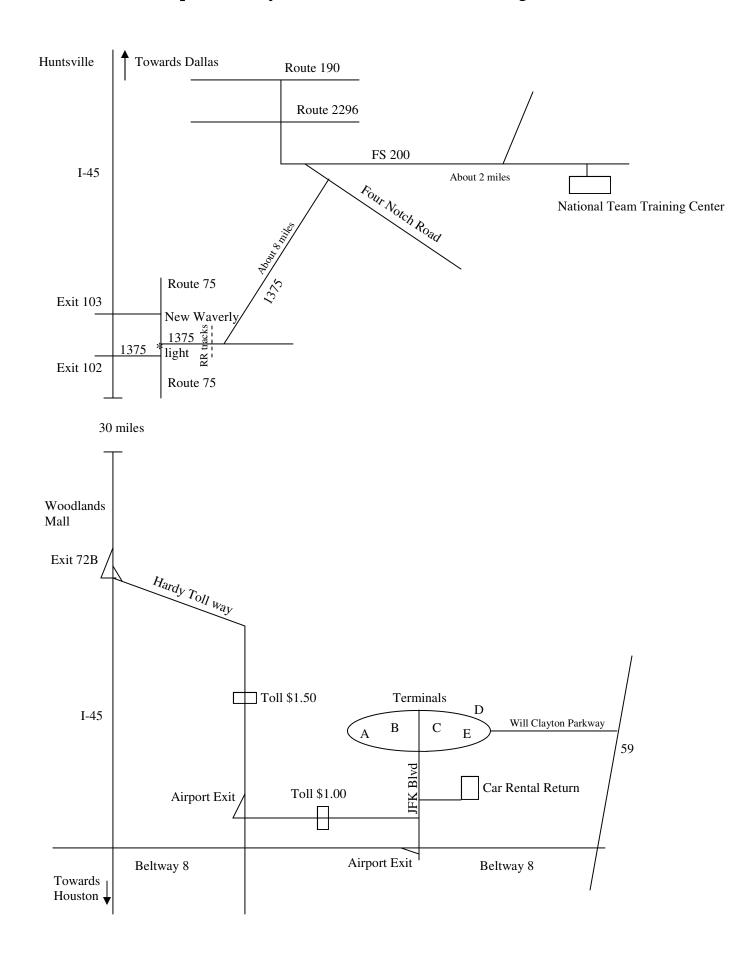

## Map to USA Gymnastics National Team Training Center

## Directions to USA Gymnastics National Team Training Center

## Directions from Houston.

I-45 North from Airport or Houston

Exit #102, New Waverly exit

Turn right at stop (FM 1375)

Turn left at dead end (Route 75)

Turn right at light (FM 1375), this is in New Waverly

\* Go across the railroad tracks and turn left at the second street (the first street is at the tracks) (FM 1375)

This goes for about 8 miles. Turn left at the dead end.

This road goes for about a ½ mile. Turn right at dead end.

You are now on a gravel road. The Training Center is about 3-4 miles down this road on the right. Just before the camp you will notice a road going off to the left, you stay right.

Directions from the North (Dallas)

I45 South

Exit # 103, New Waverly exit

Turn left at stop

Turn right at dead end in New Waverly (Route 75)

Turn left at light in New Waverly (FM 1375)

Continue directions from the \* above