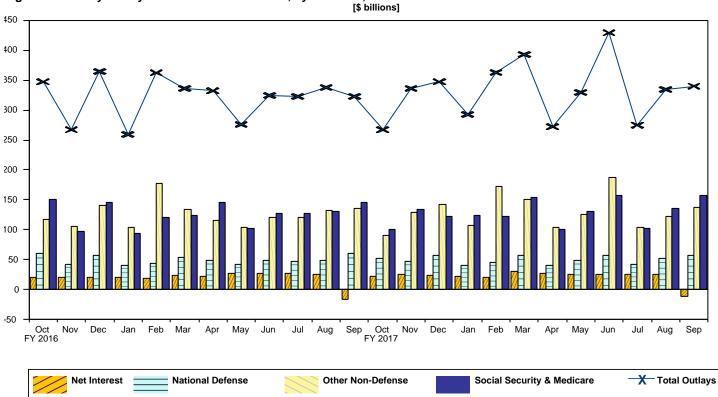

Figure 4. Monthly Outlays of the U.S. Government, by Function, Fiscal Years 2016 and 2017

Table 3. Summary of Receipts and Outlays of the U.S. Government, September 2017 and Other Periods [\$ millions]