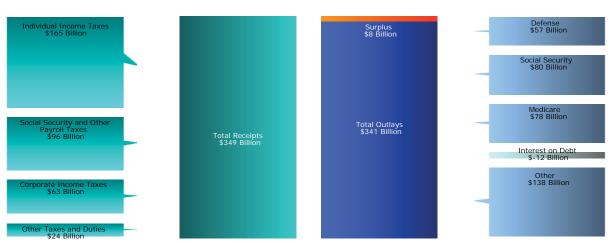

#### Receipts, Outlays, and Surplus/Deficit for September 2017

Receipts by Source: Outlays by Function: