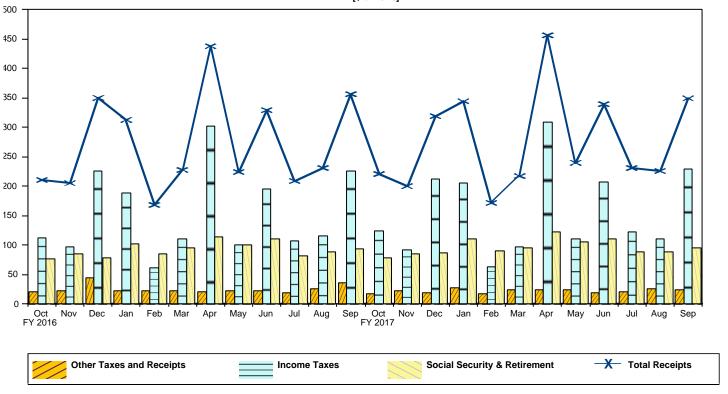

Figure 2. Monthly Receipts, Outlays, and Budget Deficit/Surplus of the U.S. Government, Cumulative, Fiscal Years 2016 and 2017 [\$ billions]

Figure 3. Monthly Receipts of the U.S. Government, by Source, Fiscal Years 2016 and 2017 [\$ billions]