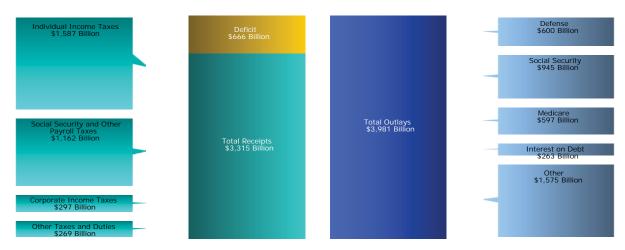

#### Cumulative Receipts, Outlays, and Surplus/Deficit through Fiscal Year 2017

Receipts by Source: Outlays by Function:

Compiled and Published by

Department of the Treasury

Bureau of the Fiscal Service

|                    | Con     | tents                                  |         |
|--------------------|---------|----------------------------------------|---------|
| Summary            | Page 2  | Receipts/Outlays by Month              | Page 31 |
| Receipts           | Page 6  | Federal Trust Funds/Securities         | Page 33 |
| Outlays            | Page 7  | Receipts by Source/Outlays by Function | Page 34 |
| Means of Financing | Page 21 | Explanatory Notes                      | Page 35 |