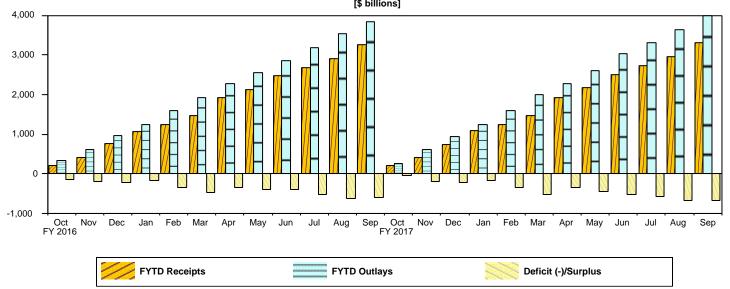

Figure 2. Monthly Receipts, Outlays, and Budget Deficit/Surplus of the U.S. Government, Cumulative, Fiscal Years 2016 and 2017 [\$ billions]

Figure 3. Monthly Receipts of the U.S. Government, by Source, Fiscal Years 2016 and 2017 [\$ billions]