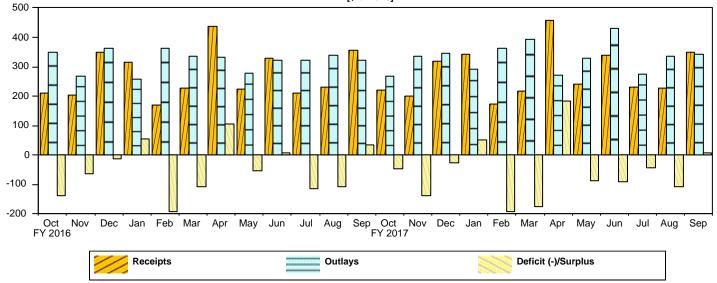

<sup>1</sup> These estimates are based on the FY 2018 Mid-Session Review, released by the Office of Management and Budget on July 14, 2017.

... No Transactions

Figure 1. Monthly Receipts, Outlays, and Budget Deficit/Surplus of the U.S. Government, Fiscal Years 2016 and 2017 [\$ billions]