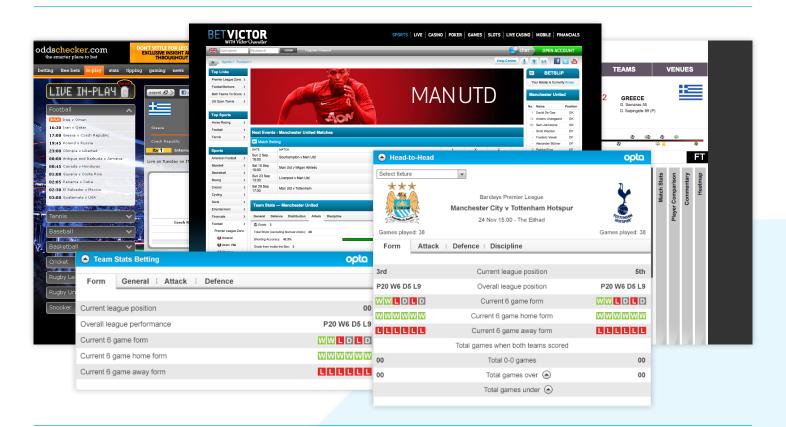

## Betting Widgets

## **Product Overview**

Opta have a suite of dedicated betting widgets which provide clients with off the shelf and fully customisable access to marketleading Opta data. Opta widgets, powered by our i-Centre technology, are easy to implement and a simple way to publish betting relevant sports data and content on any sportsbook or consumer destination page.

Choose the widgets you want, where they will sit on your site, reskin them, resize them and apply your own branding. Add more widgets as and when you need to and the Opta i-Centre technology seamlessly adapts to your changing requirements.

## **Product Detail**

- · Hosted on Opta's cloud.
- · Range of sports including all major football leagues and competitions.
- Fully customisable to suit the requirements of each individual client.
- Powered by industry leading Opta data. •
- Client odds can be directly embedded within the widgets. •

## Features & Benefits

- Easy integration and access to industry leading Opta data.
- Opta widgets offer maximum flexibility and require minimum technical integration at the client end.

- · All widgets are independent and future proof. Clients can add, remove, move and place them with no restrictions.
- Multilingual, widgets are available in English, French, Spanish and German plus more.
- · Range of uses including use as affiliate marketing material.
- · No need to integrate feeds.