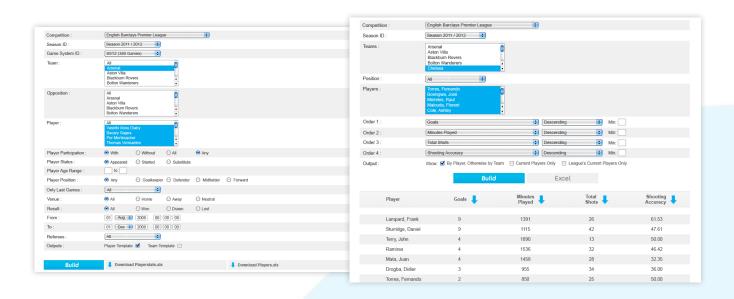

The QueryTool permits users to select from a range of competitions followed by specific teams, players or positions and create multivariate ranking tables.

The rankings are customisable based on over 120 different performance variables across single or multiple seasons. The tool provides a simple yet effective way to compare teams and players and extract bespoke data outputs.

The QueryTool permits marketing teams to offer unique, quirky and targeted promotional campaigns with complementary odds deduced from accurate historical datasets and trends. Trading and quants teams can utilise the QueryTool to development innovative products and specials markets differentiating brands in a crowded market place.