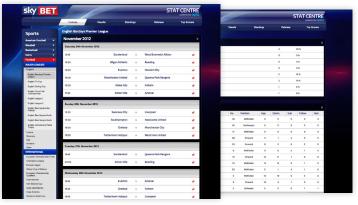

# Stats Centre

Opta's Stats Centre provides users with in-depth pre-match statistics and information stimulating betting activity. A broad range of sports are covered all, powered by market-leading high definition Opta data.