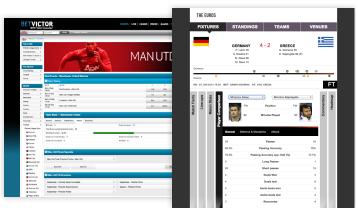

# Widgets

Opta have a suite of fully customisable betting widgets providing clients easy access to our market-leading data. The widgets are easy to implement and a simple way to publish betting relevant sports data and content in any sports betting destination.