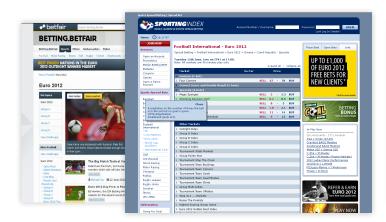

# Data Feeds

Opta's market-leading data and content is available in a wide range of xml feeds. These can be used to power consumer destinations and data driven products such as in-play match centres. Feeds include: fixtures, results, scores, commentaries and team and player stats across a variety of sports.