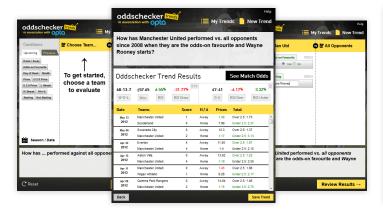

# Opto Trends

Opta Trends is a powerful customer application which allows users to directly interrogate the Opta database with a unique betting context. Users can quickly see how their favourite football team has performed historically against opponents using criteria they consider important in a simple-to-use interactive way.