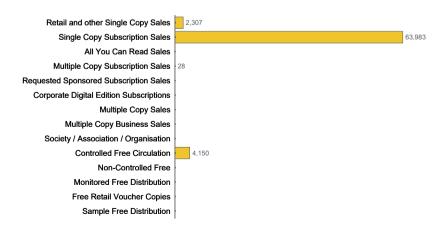

|                                                        | Total UK & F |         | Rol Other Countrie |         | untries |         |
|--------------------------------------------------------|--------------|---------|--------------------|---------|---------|---------|
|                                                        | Print        | Digital | Print              | Digital | Print   | Digital |
| Average Circulation Per Issue                          | 70,468       | -       | 31,944             | -       | 38,524  | -       |
| Retail and Single Copy Sales                           | 2,307        | -       | 1,520              | -       | 787     | -       |
| At Basic Cover Price                                   | 2,307        | -       | 1,520              | -       | 787     | -       |
| Below BCP but not less than 50%                        | -            | -       | -                  | -       | -       | -       |
| Less than 50% of BCP but not less than 20%             | -            | -       | -                  | -       | -       | -       |
| Less than 20% of BCP                                   |              | -       |                    | -       |         | -       |
| Single Copy Subscription Sales                         | 63,983       | -       | 27,745             | -       | 36,238  | -       |
| At Basic Annual Rate                                   | 24,514       | -       | 14,399             | -       | 10,115  | -       |
| Below BAR but not less than 50%                        | 29,520       | -       | 7,270              | -       | 22,250  | -       |
| Less than 50% of BAR but not less than 20%             | 9,930        | -       | 6,070              | -       | 3,860   | -       |
| Less than 20% of BAR but not less than 10%             | 18           | -       | 5                  | -       | 13      | -       |
| Less than 10% of BAR                                   | 1            | -       | 1                  | -       | -       | -       |
| All You Can Read Sales                                 |              | -       |                    | -       |         | -       |
| Multiple Copy Subscription Sales                       | 28           |         | 26                 |         | -       |         |
| At Basic Annual Rate                                   | 27           |         | 25                 |         | 2       |         |
| Below BAR but not less than 50%                        | 1            |         | 1                  |         | -       |         |
| Less than 50% of BAR but not less than 20%             | -            |         | -                  |         | -       |         |
| Less than 20% of BAR but not less than 10%             | -            |         | -                  |         | -       |         |
| Less than 10% of BAR                                   | -            |         | -                  |         | -       |         |
| Requested Sponsored Subscription Sales                 | -            | -       | -                  | -       | -       | -       |
| Corporate Subscription Sales                           |              | -       |                    | -       |         | -       |
| Multiple Copy Sales                                    | -            | -       | -                  | -       | -       | -       |
| Multiple Copy Business Sales                           |              | -       |                    | -       |         | -       |
| Society / Association / Organisation Circulation       | -            | -       | -                  | -       | -       | -       |
| Controlled Free Circulation                            | 4,150        | -       | 2,653              | -       | 1,497   | -       |
| Individually Requested                                 | 3,528        | -       | 2,212              | -       | 1,316   | -       |
| Company Requested                                      | - j          |         | -                  |         | -       |         |
| Non-Requested - by Name                                | 622          |         | 441                |         | 181     |         |
| Non-Requested - by Job Title / Function                | -            |         | -                  |         | -       |         |
| Non-Controlled Free Circulation                        | -            |         | -                  |         | -       |         |
| Monitored Free Distribution                            | -            |         | -                  |         | -       |         |
| Free Retail Voucher Copies                             | -            |         | -                  |         | -       |         |
| Sample Free Distribution (Monitored Free Distribution) |              |         |                    |         |         |         |