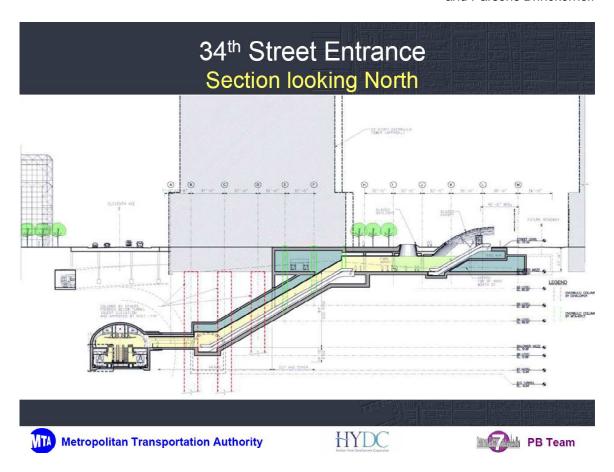

# NO. 7 SUBWAY EXTENSION NEW YORK CITY TRANSIT METROPOLITAN TRANSPORTATION AUTHORITY

New York NY

New subway line and surface systems buildings

with Richard Dattner Architect and Parsons Brinckerhoff