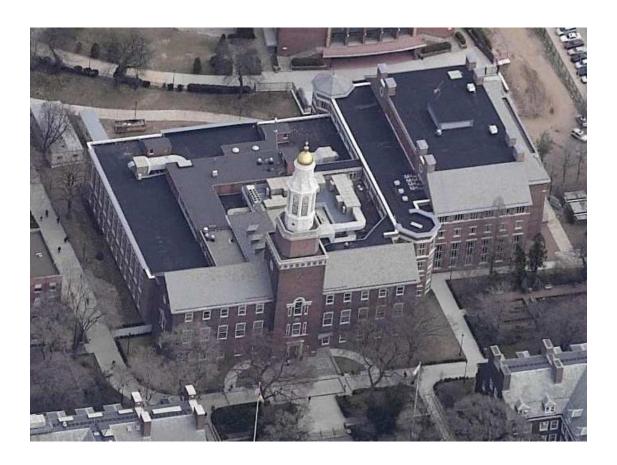

# BROOKLYN COLLEGE LIBRARY CITY UNIVERSITY OF NEW YORK

New York NY

New library addition and renovation of existing 1998

with Buttrick White and Burtis Architects