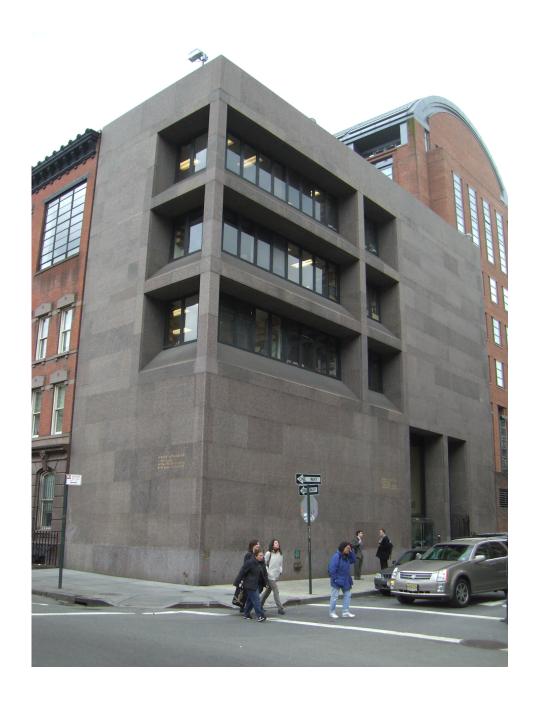

# HAGOP KEVORKIAN CENTER NEW YORK UNIVERSITY

New York, NY

Near Eastern Studies Center With Philip Johnson and John Burgee Architects 1972