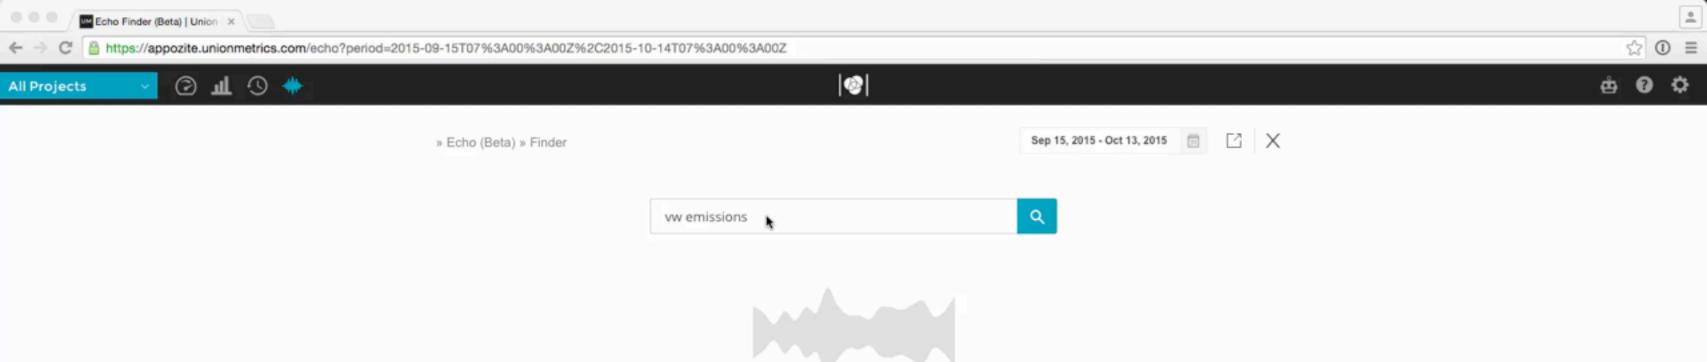

#### **Full-Archive Search API**

Instant access to the full corpus of every public historical Tweet

#### **Full-Archive Search API**

Instant access to the full corpus of every public historical Tweet

You haven't searched Twitter for anything yet.

Need ideas? Try searching for BMW, Mercedes and Audi to compare them. Or, see how many people have been talking about "running shoes" or "The Daily Show". Once you get the hang of it, try searching for your brand, your competitors, recent events, and anything you can think of!