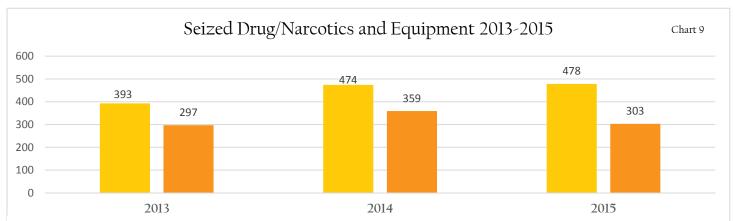

The reported number of seized property with the description of Drugs/Narcotics in 2015 was 478, a slight increase from 474 reported in 2014. The number of seized Drug/Narcotic Equipment decreased 15.6% from 359 in 2014 to 303 in 2015.