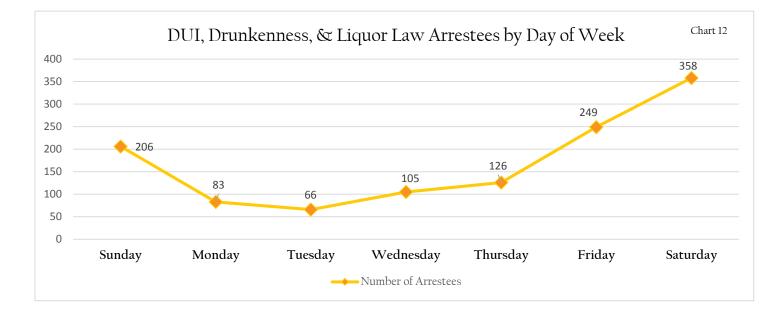

Chart 12 below displays the frequency of alcohol-related offenses by day of the week.