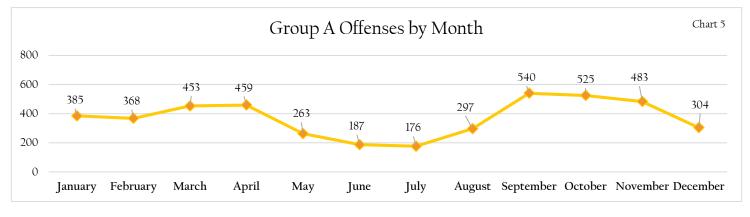

Monthly comparisons of 2015 TIBRS data showed the largest spike in Group A crimes committed from month to month on college campuses occurred between August and September with a difference of 243 offenses. There was also a notable decline between April and May with a difference of 196 offenses. The months with the lowest reported crimes were June and July. There are six offenses that have a missing or unknown date.