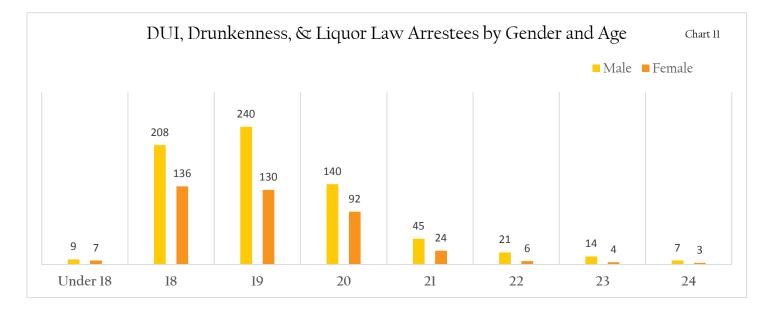

Results revealed an 11.9% increase in alcohol-related crimes from 2014 (1,066) to 2015 (1,193). The age category of 24 and under had the most alcohol-related arrests with 1,086 arrestees (Chart 11), while the age category of 25 and over contributed 107 arrests.

Specifically, Drunkenness showed the largest decrease (22.1%) from 2014 to 2015. Liquor Law Violation arrests increased by 25.6% from 2014 to 2015. Individuals under the age of 21 accounted for 88.6% of alcohol-related arrestees. Male arrestees (597) in this category outnumbered females (365). For the fifth consecutive year, 19-year-old males were the most prevalent offenders accounting for 24.9% of arrestees in this group.