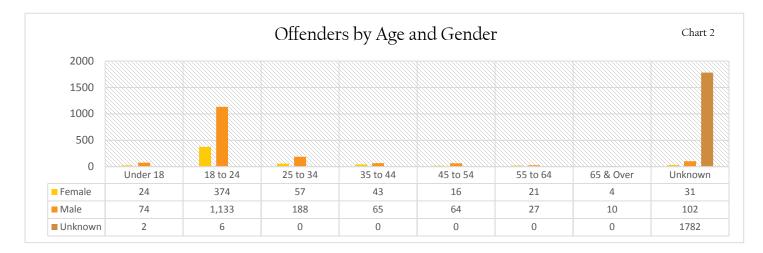

#### Victim to Offender Relationships

The TIBRS data element Victim to Offender Relationship is collected in all offenses considered to be Crimes Against Persons and Robbery. Collection of this information is beneficial when attempting to identify a connection, if any, between a specific victim and their offender. Some of the relationship types include: Spouse, Ex-Spouse, Child, Friend, Neighbor, Boyfriend/Girlfriend, Unknown, and Stranger. There were 813 victim to offender relationships reported in 2015. Of these, acquaintances were most frequent with 48.0% of the reported relationships, whereas only 12.7% had a relationship classified as intimate. Sixty-two percent of victims (504) knew their offenders in some capacity, whereas only 109 or 13.4% were reported as strangers. There were 161 victims (19.8%) with an unknown relationship to their offender and 39 victims (4.8%) where the victim was the offender indicating a mutually combative event. Simple Assault was the most frequently reported offense with a victim to offender relationship. Of the 361 relationships reported corresponding to 2015 Simple Assaults, 65.1% of victims knew their offender.