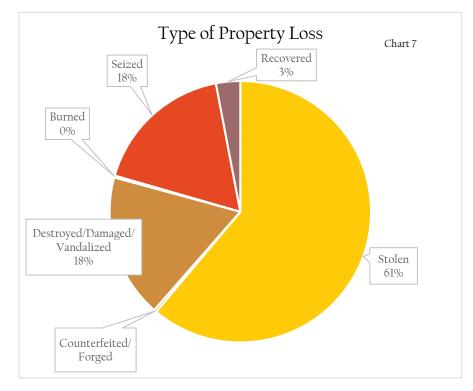

The majority of the property descriptions reported as stolen decreased from 2014 to 2015. The category of Textbooks was included as a new description and colleges reported 40 stolen during the year. The number of prescription drugs stolen increased by 18.5%.

Items reported in the "Other" category continues to show a decrease from 493 in 2014 to 375 in 2015. More specific property categories continue to be added.