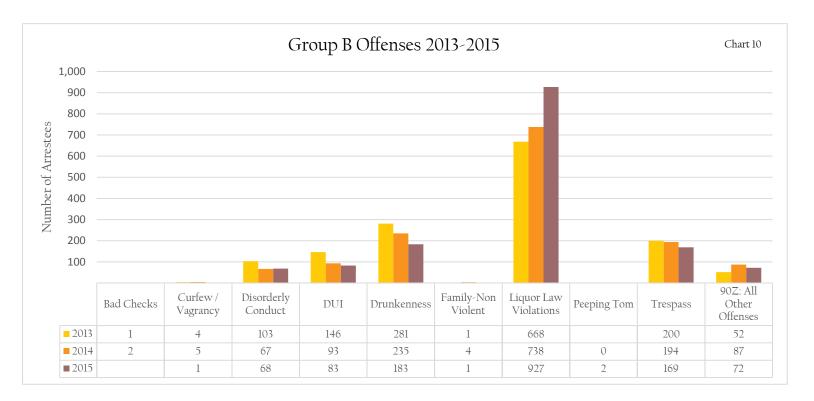

### Group B Offenses

Group B offenses accounted for 25.3% of all crimes reported by colleges and universities to TIBRS in 2015. The total number of Group B offenses increased from 2014 (1,425) to 2015 (1,506) by 5.7%. Since 2011, Liquor Law violations have constituted the greatest majority of Group B offenses each year. The year 2015 proved consistent with this trend with Liquor Law Violations accounting for 61.6% of Group B crimes.

Specifically, Drunkenness showed the largest decrease (22.1%) from 2014 to 2015. Liquor Law Violation arrests increased by 25.6% from 2014 to 2015. Individuals under the age of 21 accounted for 88.6% of alcohol-related arrestees. Male arrestees (597) in this category outnumbered females (365). For the fifth consecutive year, 19-year-old males were the most prevalent offenders accounting for 24.9% of arrestees in this group.