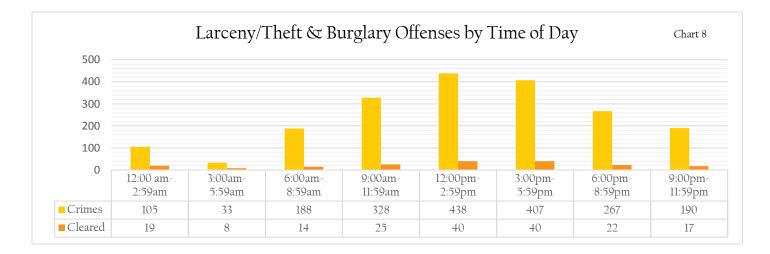

Chart 8 depicts the Larceny/Theft and Burglary crimes committed and cleared (e.g., the offender was arrested) by time of day. Most Larceny and Burglary offenses happened between the hours of 12:00pm and 2:59pm.