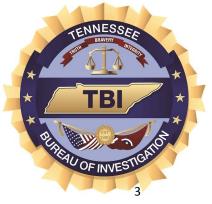

#### Group A Victims and Offenders

Analysis of victims of Group A offenses reported to TIBRS in 2015 by colleges and universities found that females were most frequently victimized at 50.1%, while males accounted for 47.4% of reported victims. In both males and females, individuals identified as White were victimized most frequently. In comparison to other races, the rate of White victims was more than two times higher than the rate of Black or African-American victims, and eighteen times the rate of all other races. There were a total of 55 victims (2.0%) documented as having an Unknown gender, 148 victims' (5.3%) race was Unknown, 37 victims (1.3%) had an Unknown race and Unknown gender.