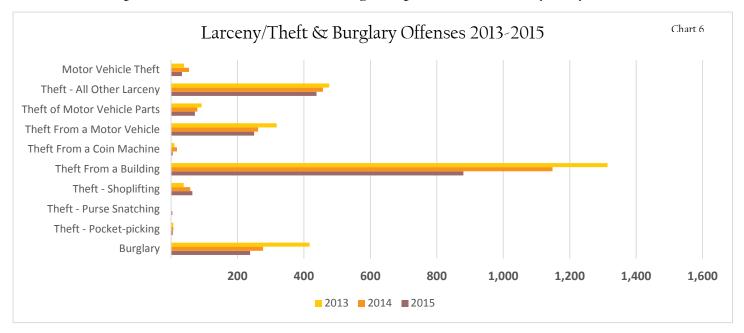

### Larceny/Theft & Burglary Offenses

Larceny/Theft and Burglary offenses accounted for the greatest majority (32.9%) of 2015 offenses reported by colleges and universities in the state of Tennessee. Review of the data reveals that Theft from a Building was the offense reported with the highest frequency but has declined over the years, showing a 43.7% decrease since 2012 (1,558).

For the purposes of this report, Motor Vehicle Theft (33) also was included in the analysis of Larceny offenses. The number of reported Motor Vehicle Thefts at college campuses decreased this year by 38.9%