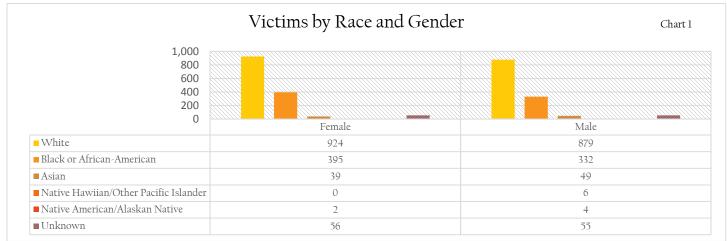

Upon reviewing Group A offender information as reported by colleges and universities, several noteworthy points were identified. Males were found to be more than three times more likely to offend than females in 2015. The age and gender of the majority of offenders (47.1%) were documented as being Unknown. Of the offenders with a known age, individuals 18 to 24 years old constituted the largest age group of offenders for both males and females (37.9%). Juveniles (individuals under age 18) made up 1.8% of all 2014 Group A offenders.

Offenders identified as White (1,170) accounted for 54.1%% of known offenders, Black or African-Americans accounted for an additional 947 (43.8%) and offenders with a known gender but unknown race were reported as 71.