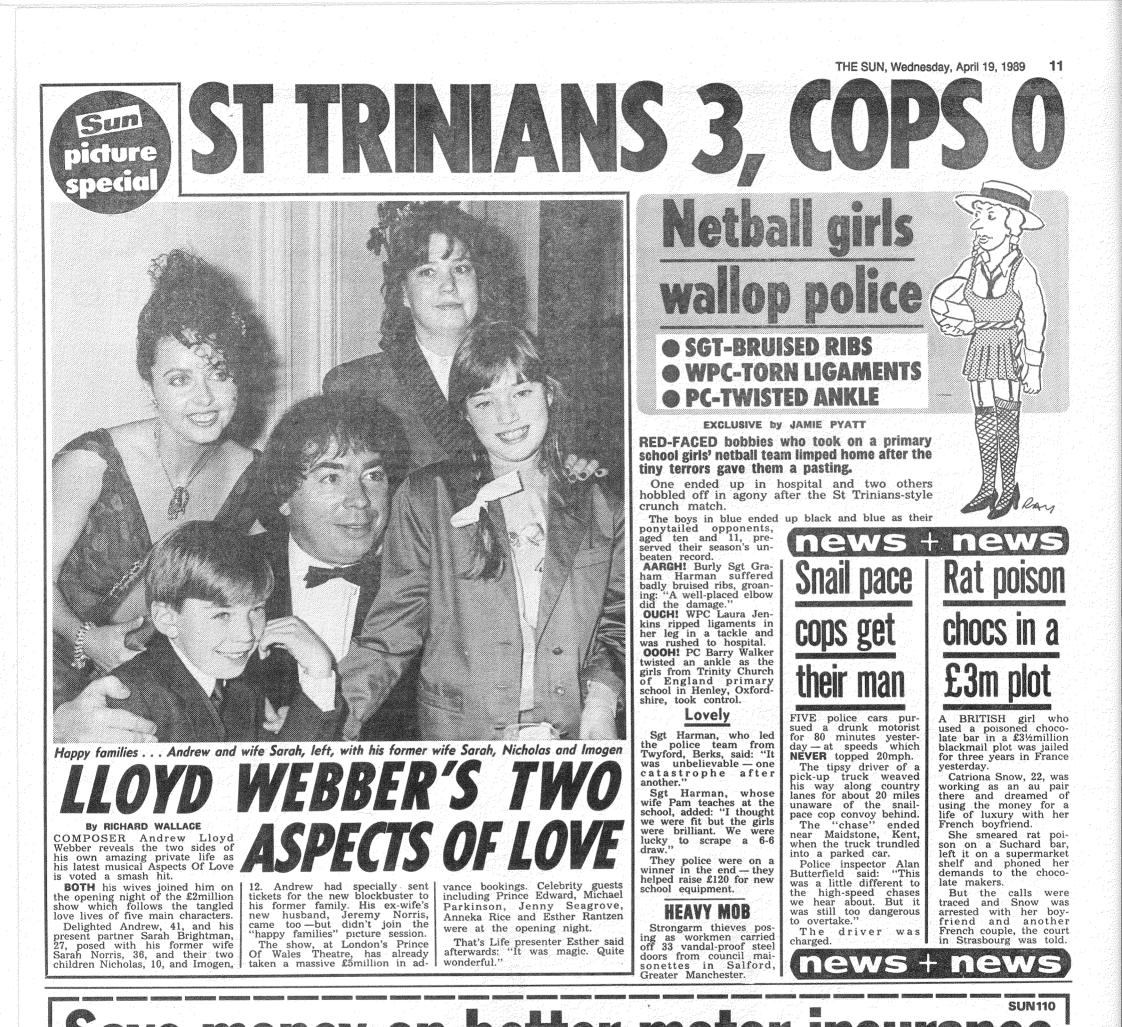

Police officers, firemen and ambulance crew were punched, kicked and urinated upon by a hooligan element in the crowd. Some thugs rifled the pockets of injured fans as

d. me. 📜

bourt.

4: 44.5

... seized

22