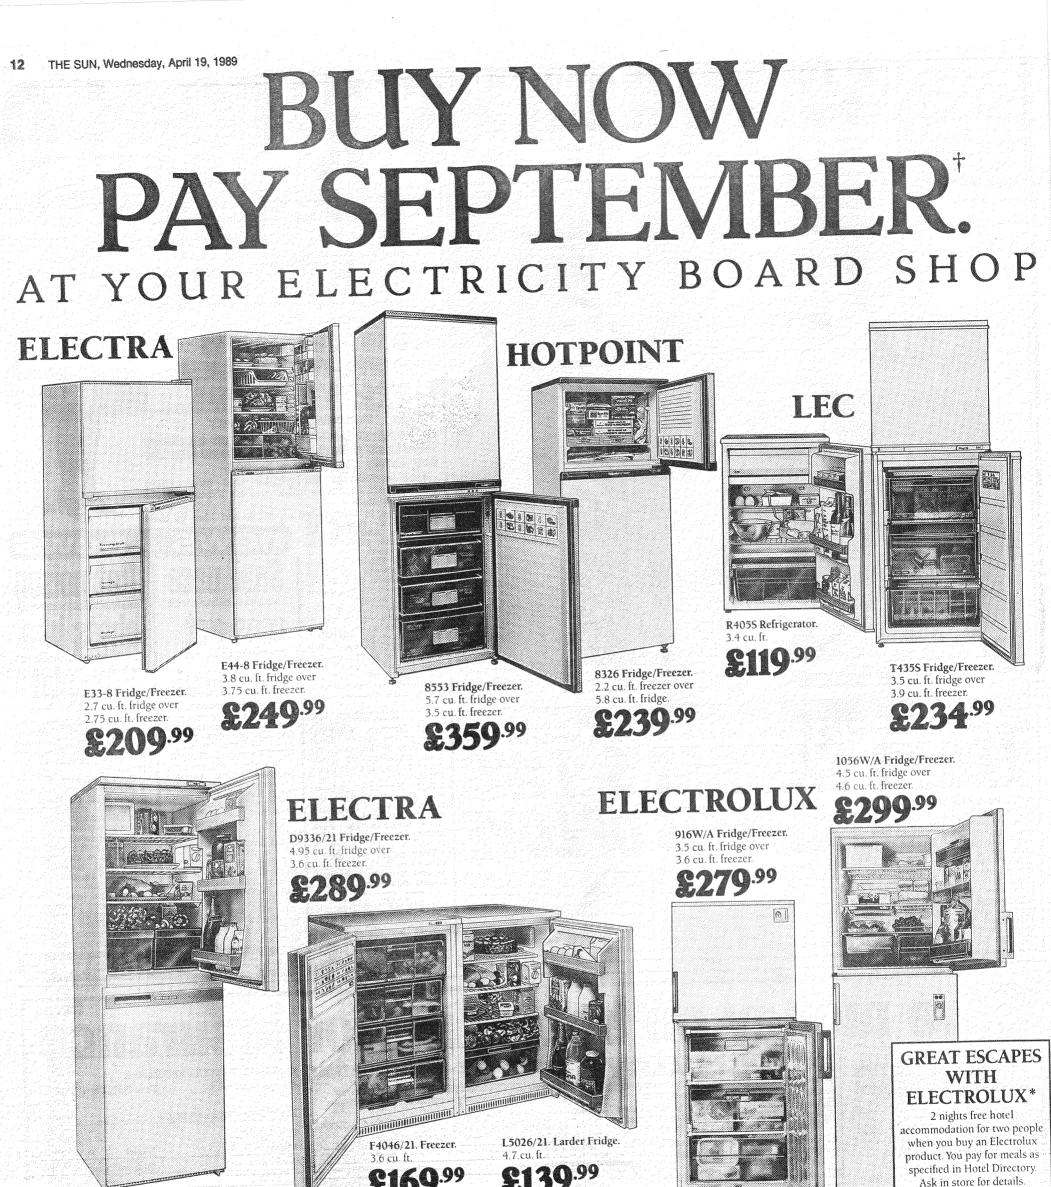

Police officers, firemen and ambulance crew were punched, kicked and urinated upon by a hooligan element in the crowd. Some thugs rifled the pockets of injured fans as

d. me. 📜

bourt.

4: 44.5

... seized

22