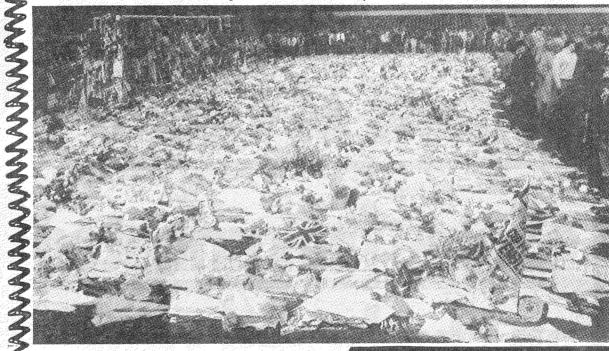

"The Princess and Prince Charles

Cop had to

open gate

says wife

THE wife of police

carpet of flowers, laid by thousands of grieving 8 fans, surrounds the goalmouth at Anfield yesterday

Di . . , she comforted parents