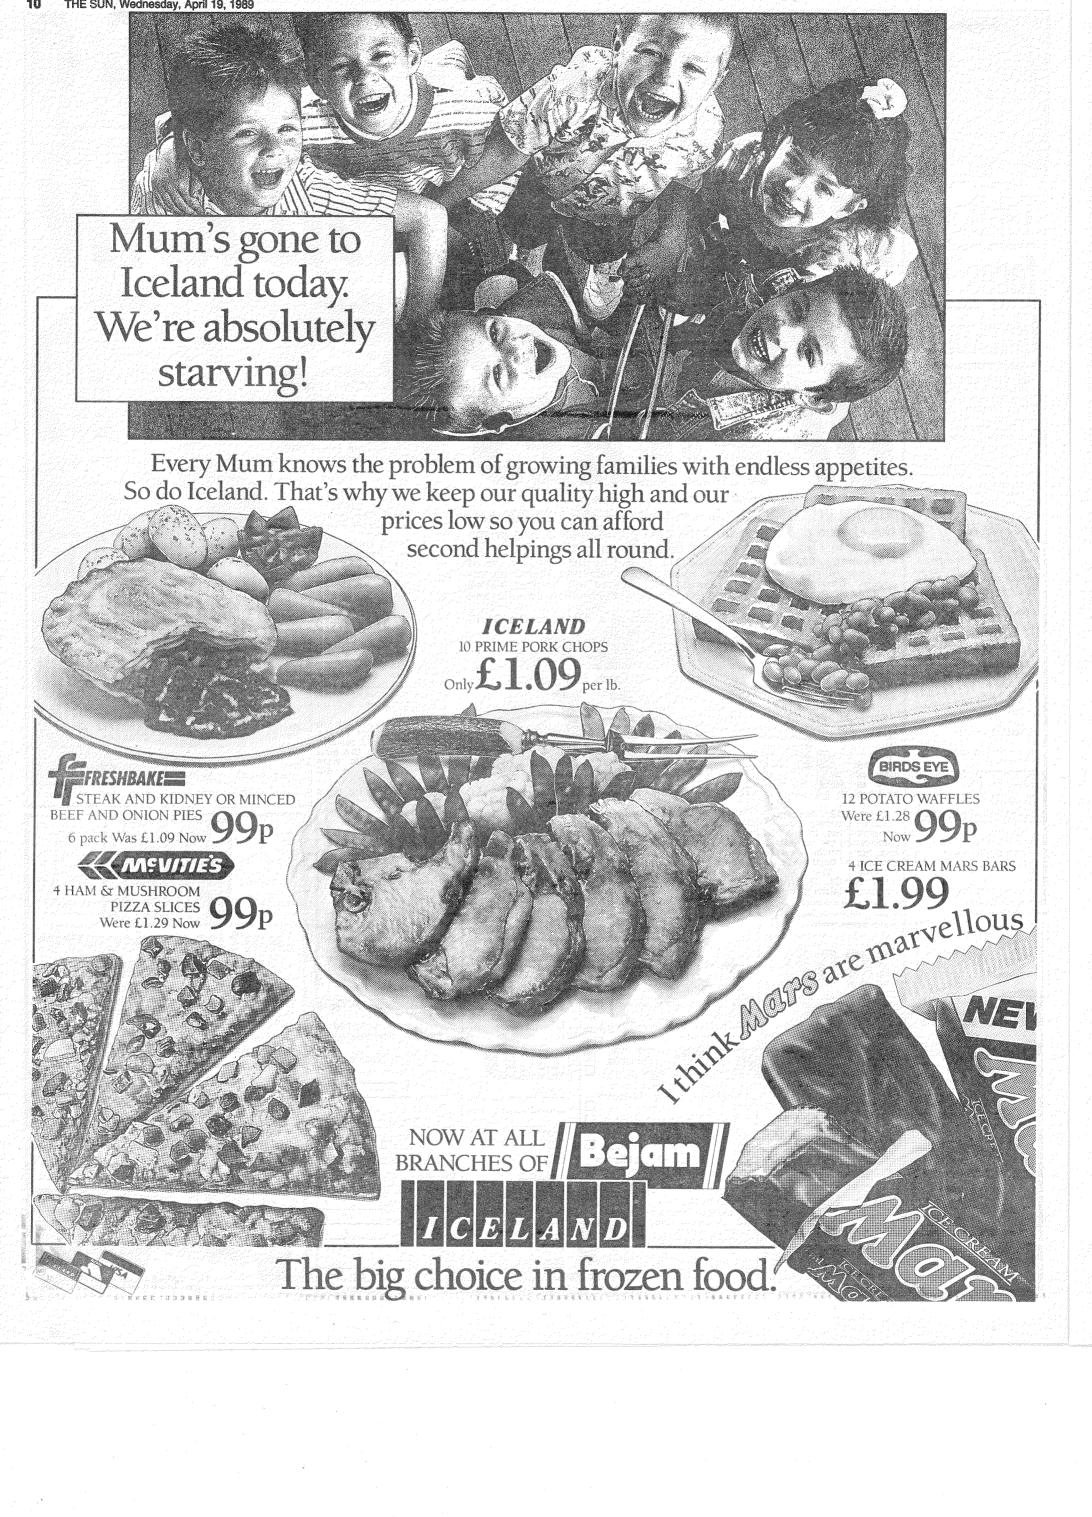

Police officers, firemen and ambulance crew were punched, kicked and urinated upon by a hooligan element in the crowd. Some thugs rifled the pockets of injured fans as

d. me. 📜

bourt.

4: 44.5

... seized

22