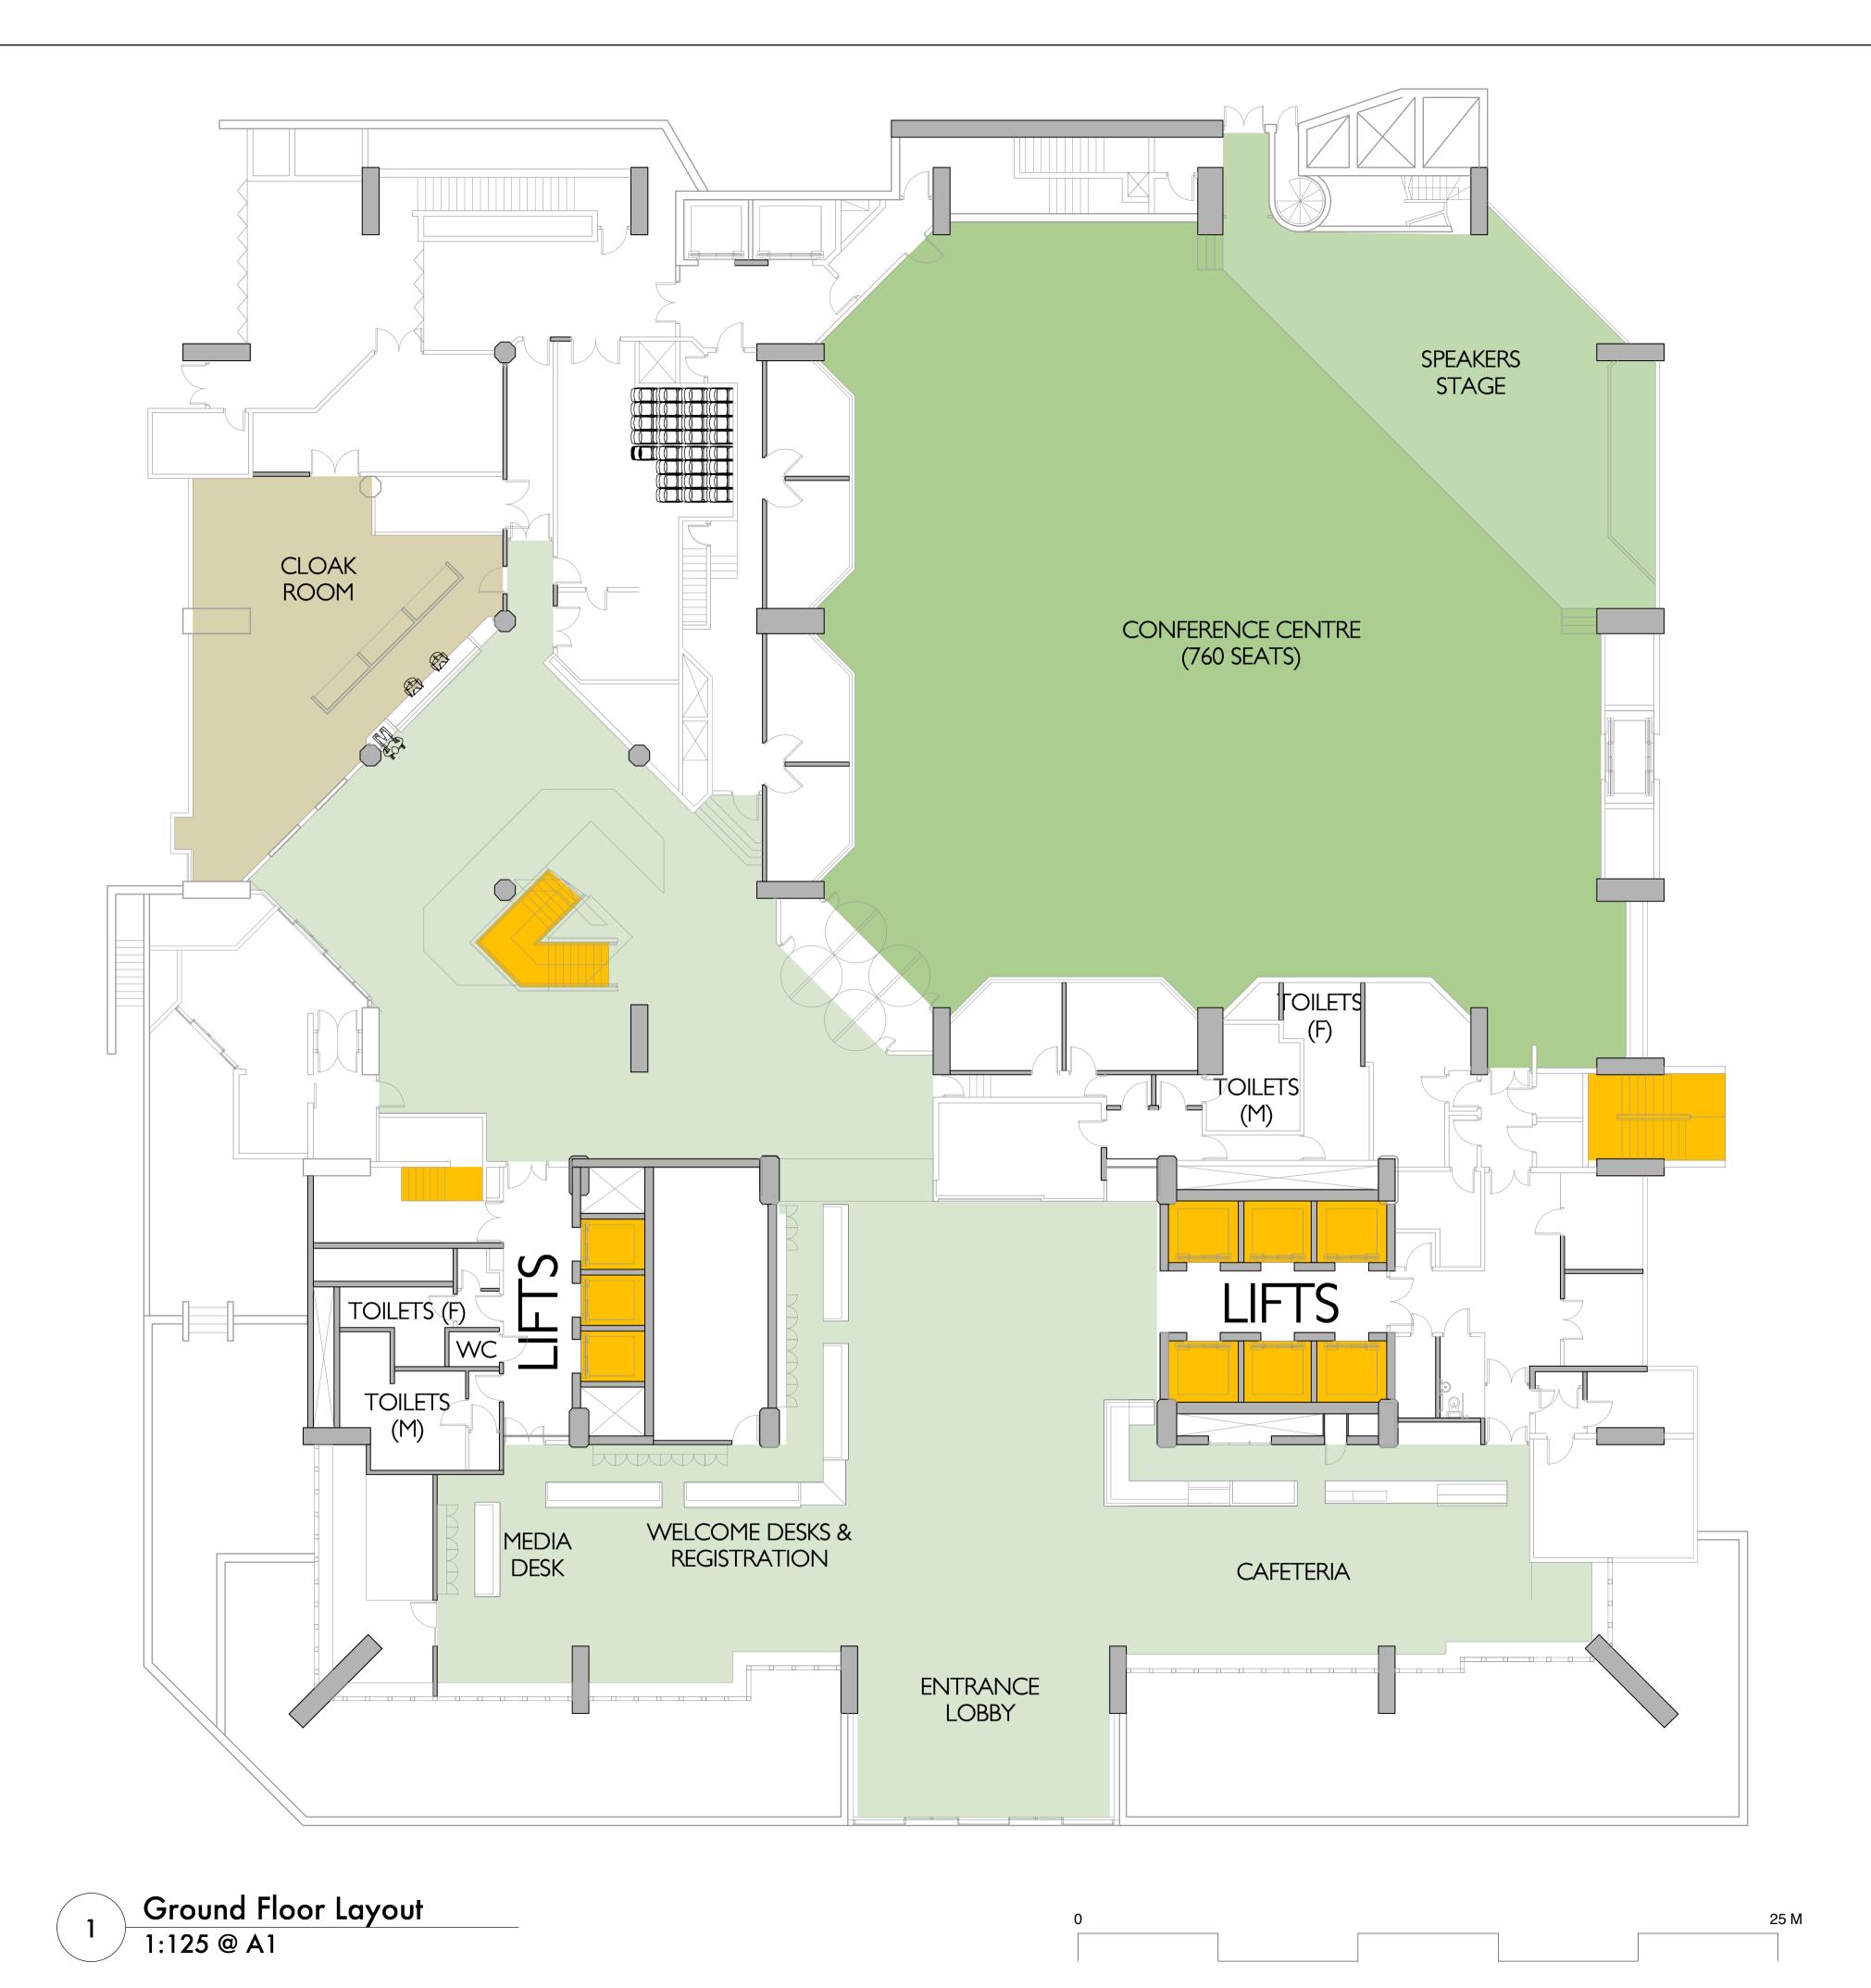

## PALEXPO

project PalExpo2017

stage Preliminary

client F

drawing Proposed Ground Floor Layout

scale 1:125 @ A I

date April 2017

Do not scale from this drawing.

Any discrepancies to be brought to the attention of the architect.

This drawing to be read in conjunction with other relevant drawings and the specification.

Copyright in this drawing remains the property of XXXXX. This drawing may not be copied or used without the permission of