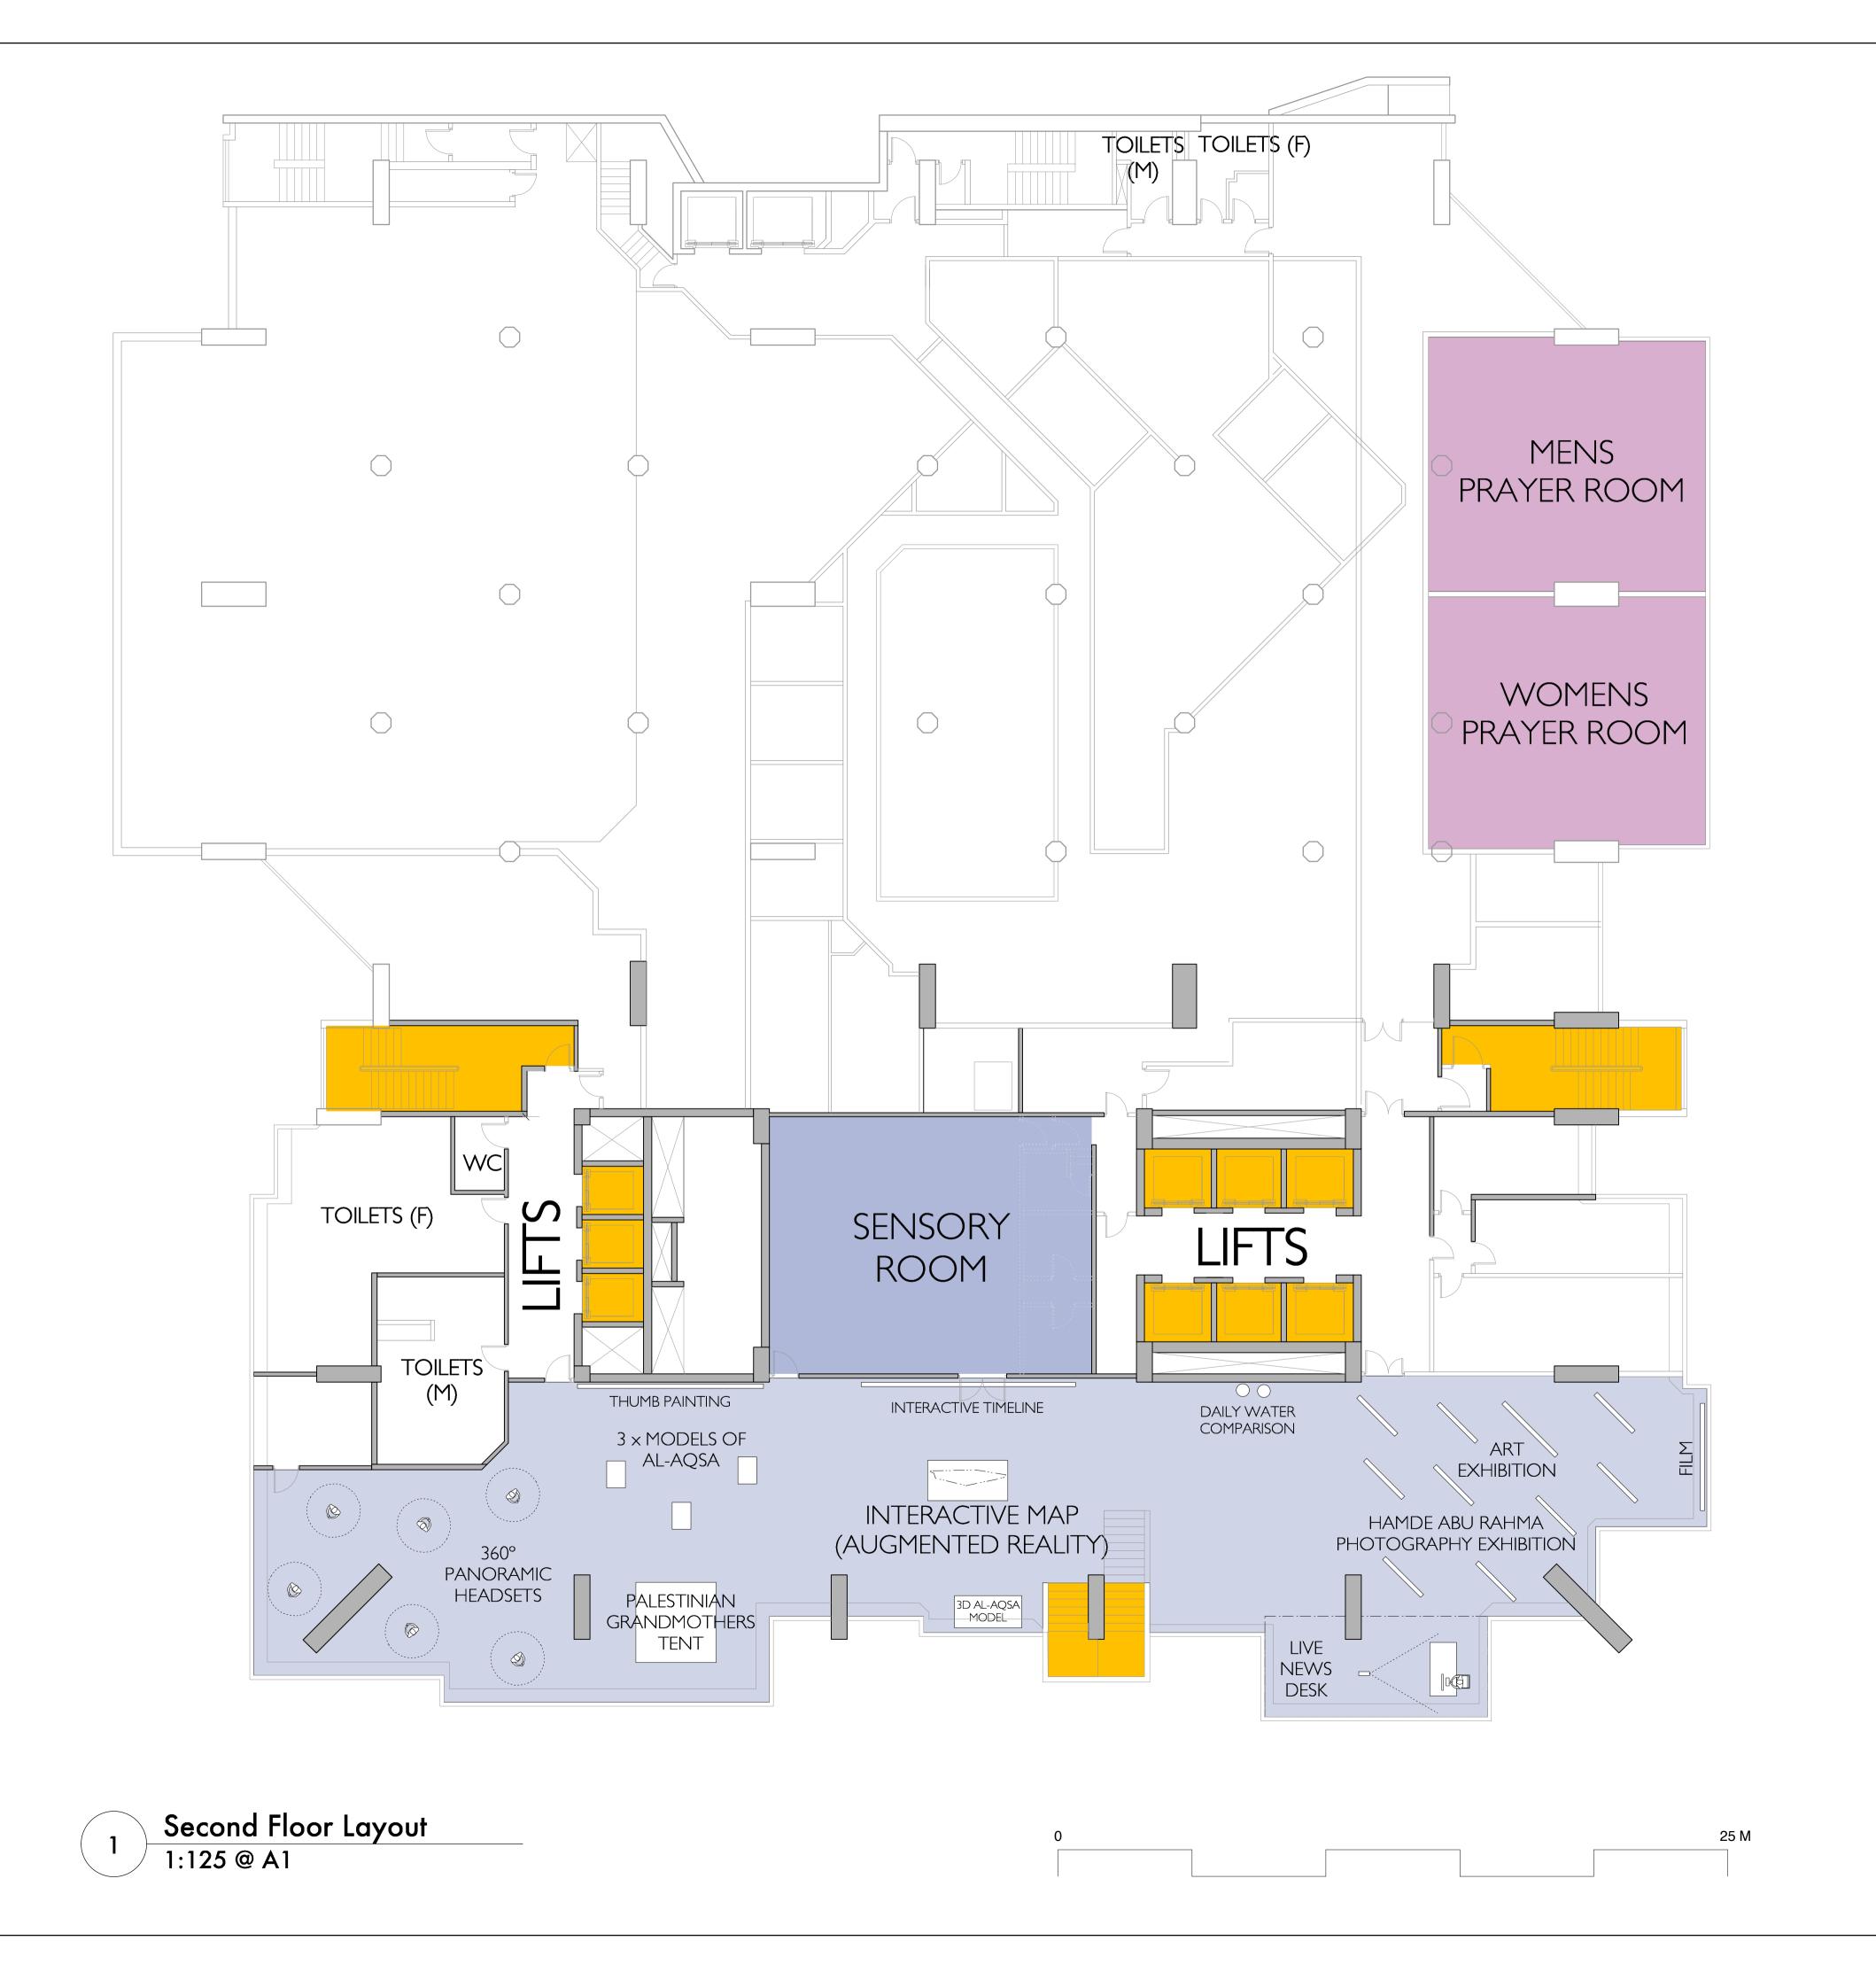

## **PALEXPO**

project PalExpo2017

stage Preliminary

client

drawing Proposed Second Floor Layout

scale 1:125 @ A I

date April 2017

Do not scale from this drawing.

Any discrepancies to be brought to the attention of the architect.

This drawing to be read in conjunction with other relevant drawings and the specification.

Copyright in this drawing remains the property of XXXXX. This drawing may not be copied or used without the permission of XXXX