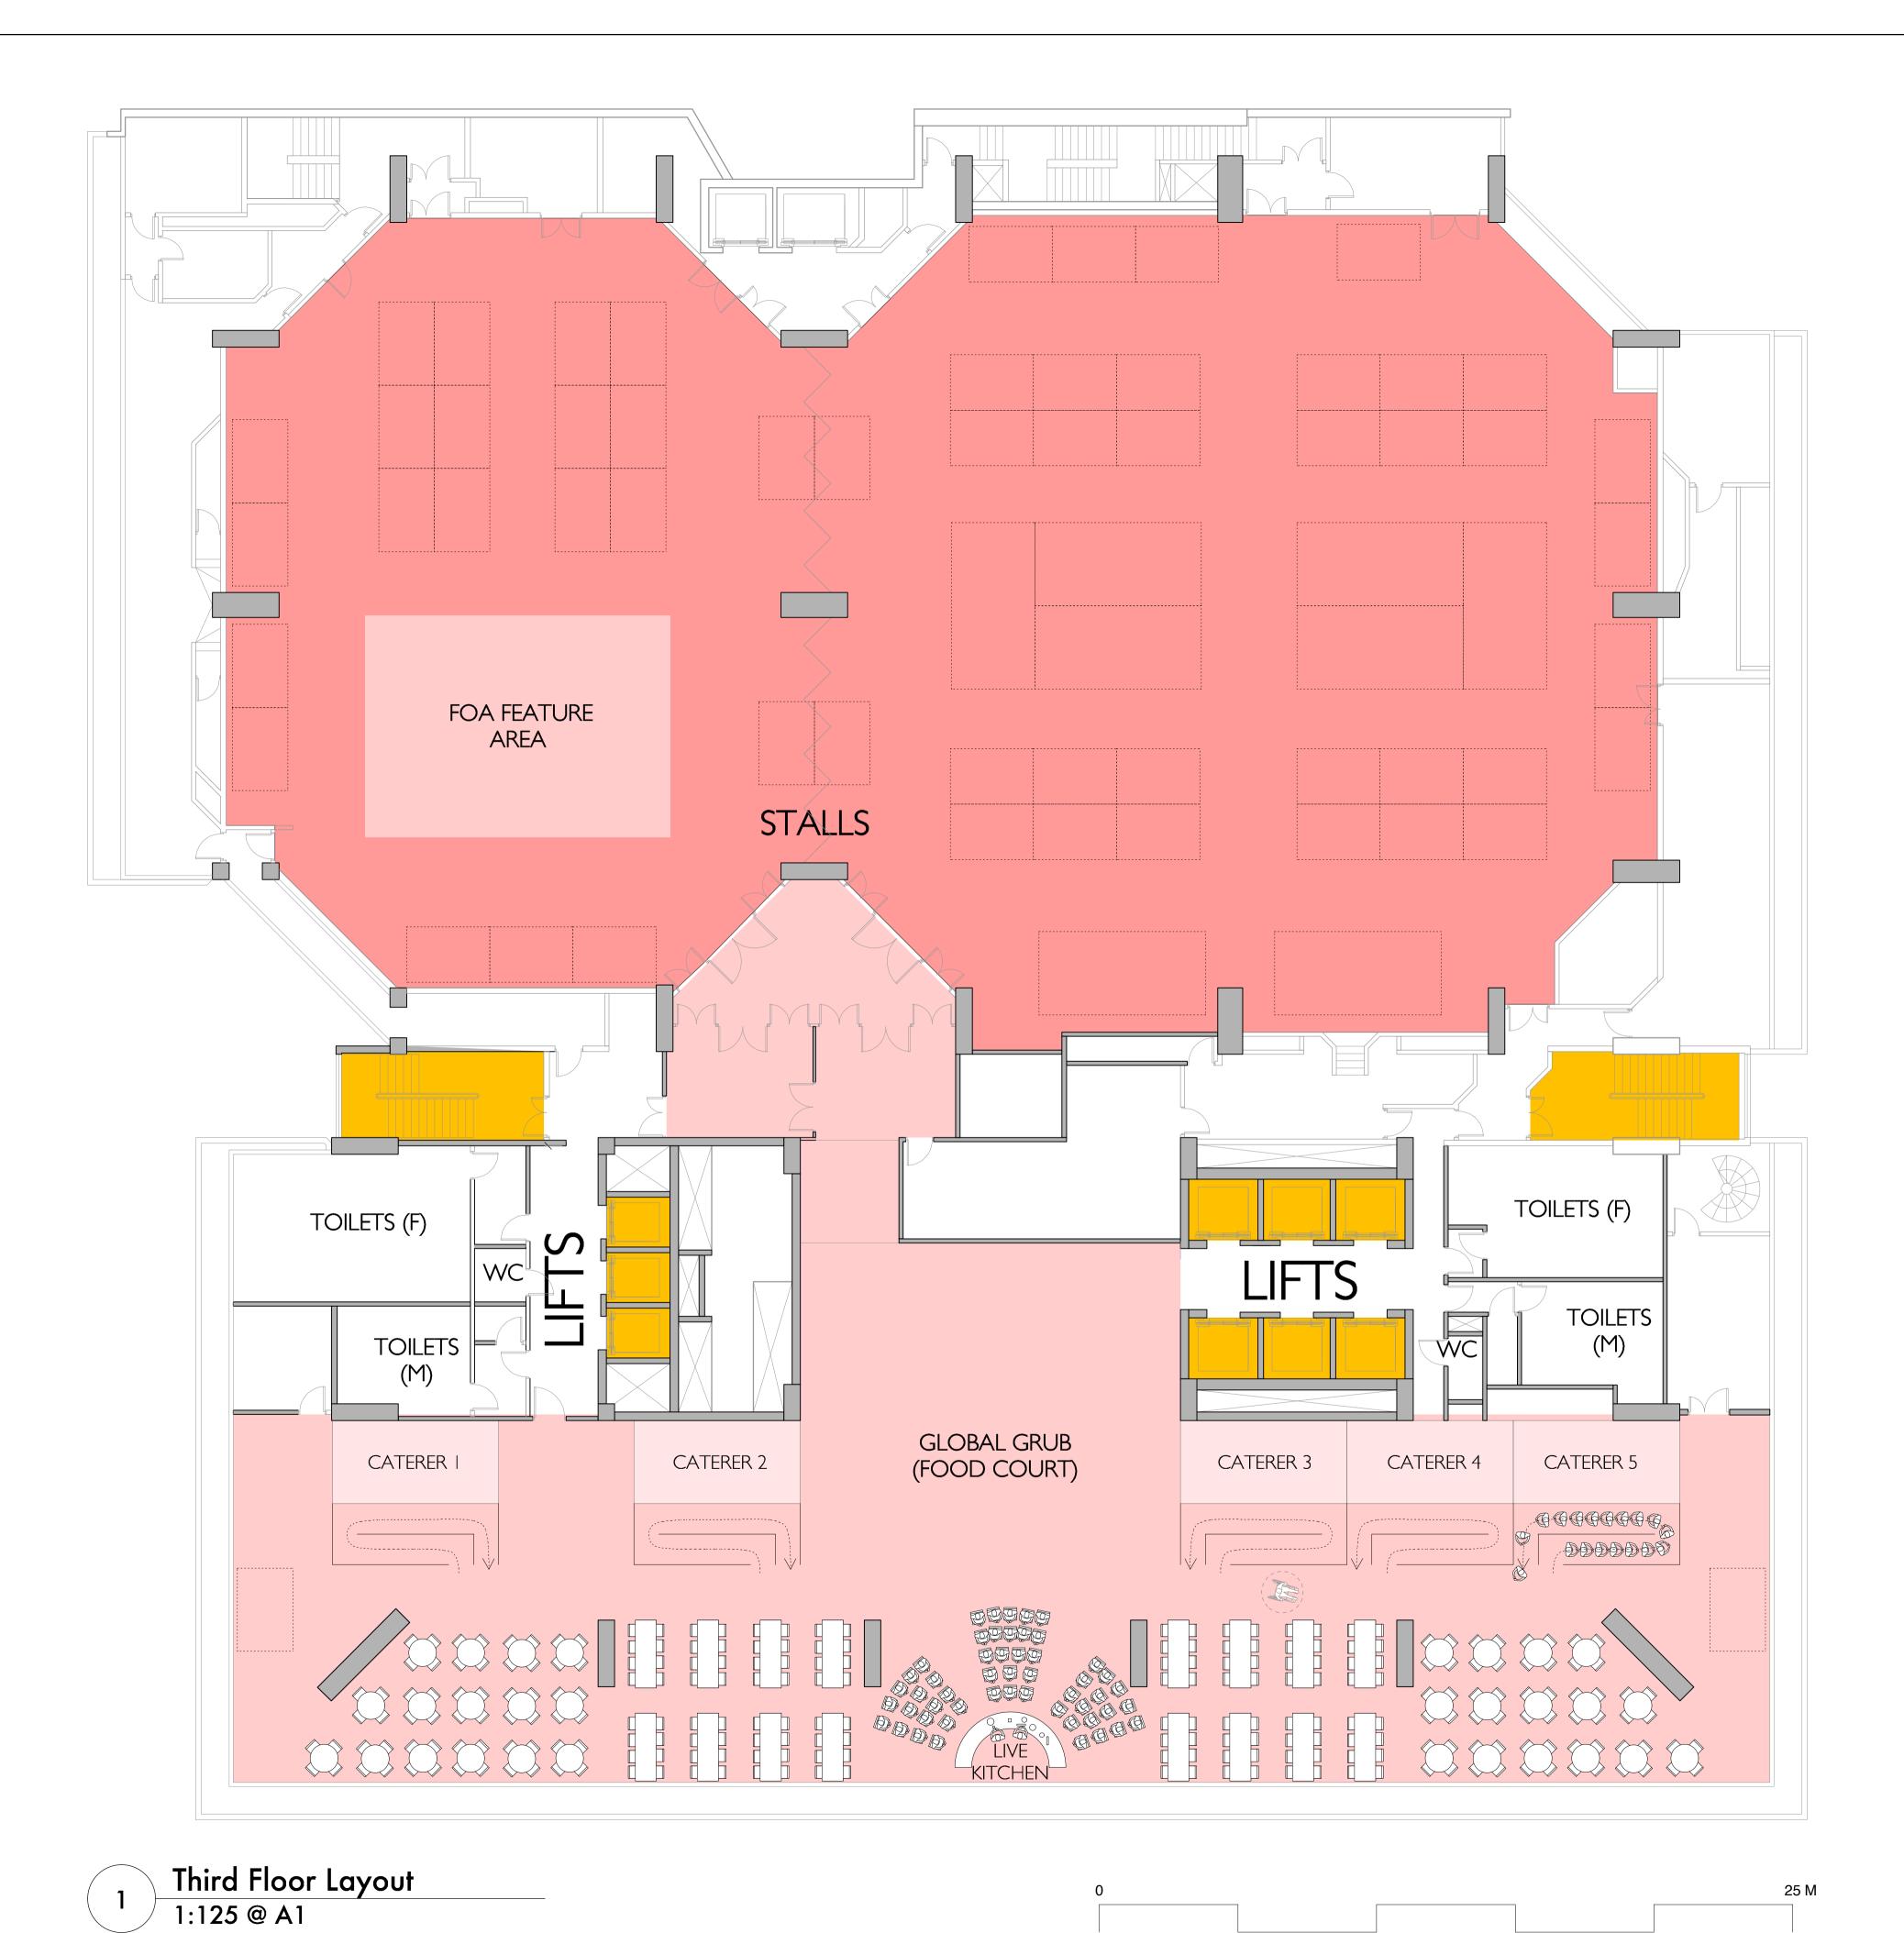

Design intent only. Setting-out is based on outline survey only. All dimensions shown on this drawing are to be checked on site.

**PALEXPO** 

project PalExpo2017

stage Prelimina

client

drawing Proposed Third Floor Layout

scale 1:125 @ A I

date April 2017

Do not scale from this drawing.

Any discrepancies to be brought to the attention of the architect.

This drawing to be read in conjunction with other relevant drawings and the specification.