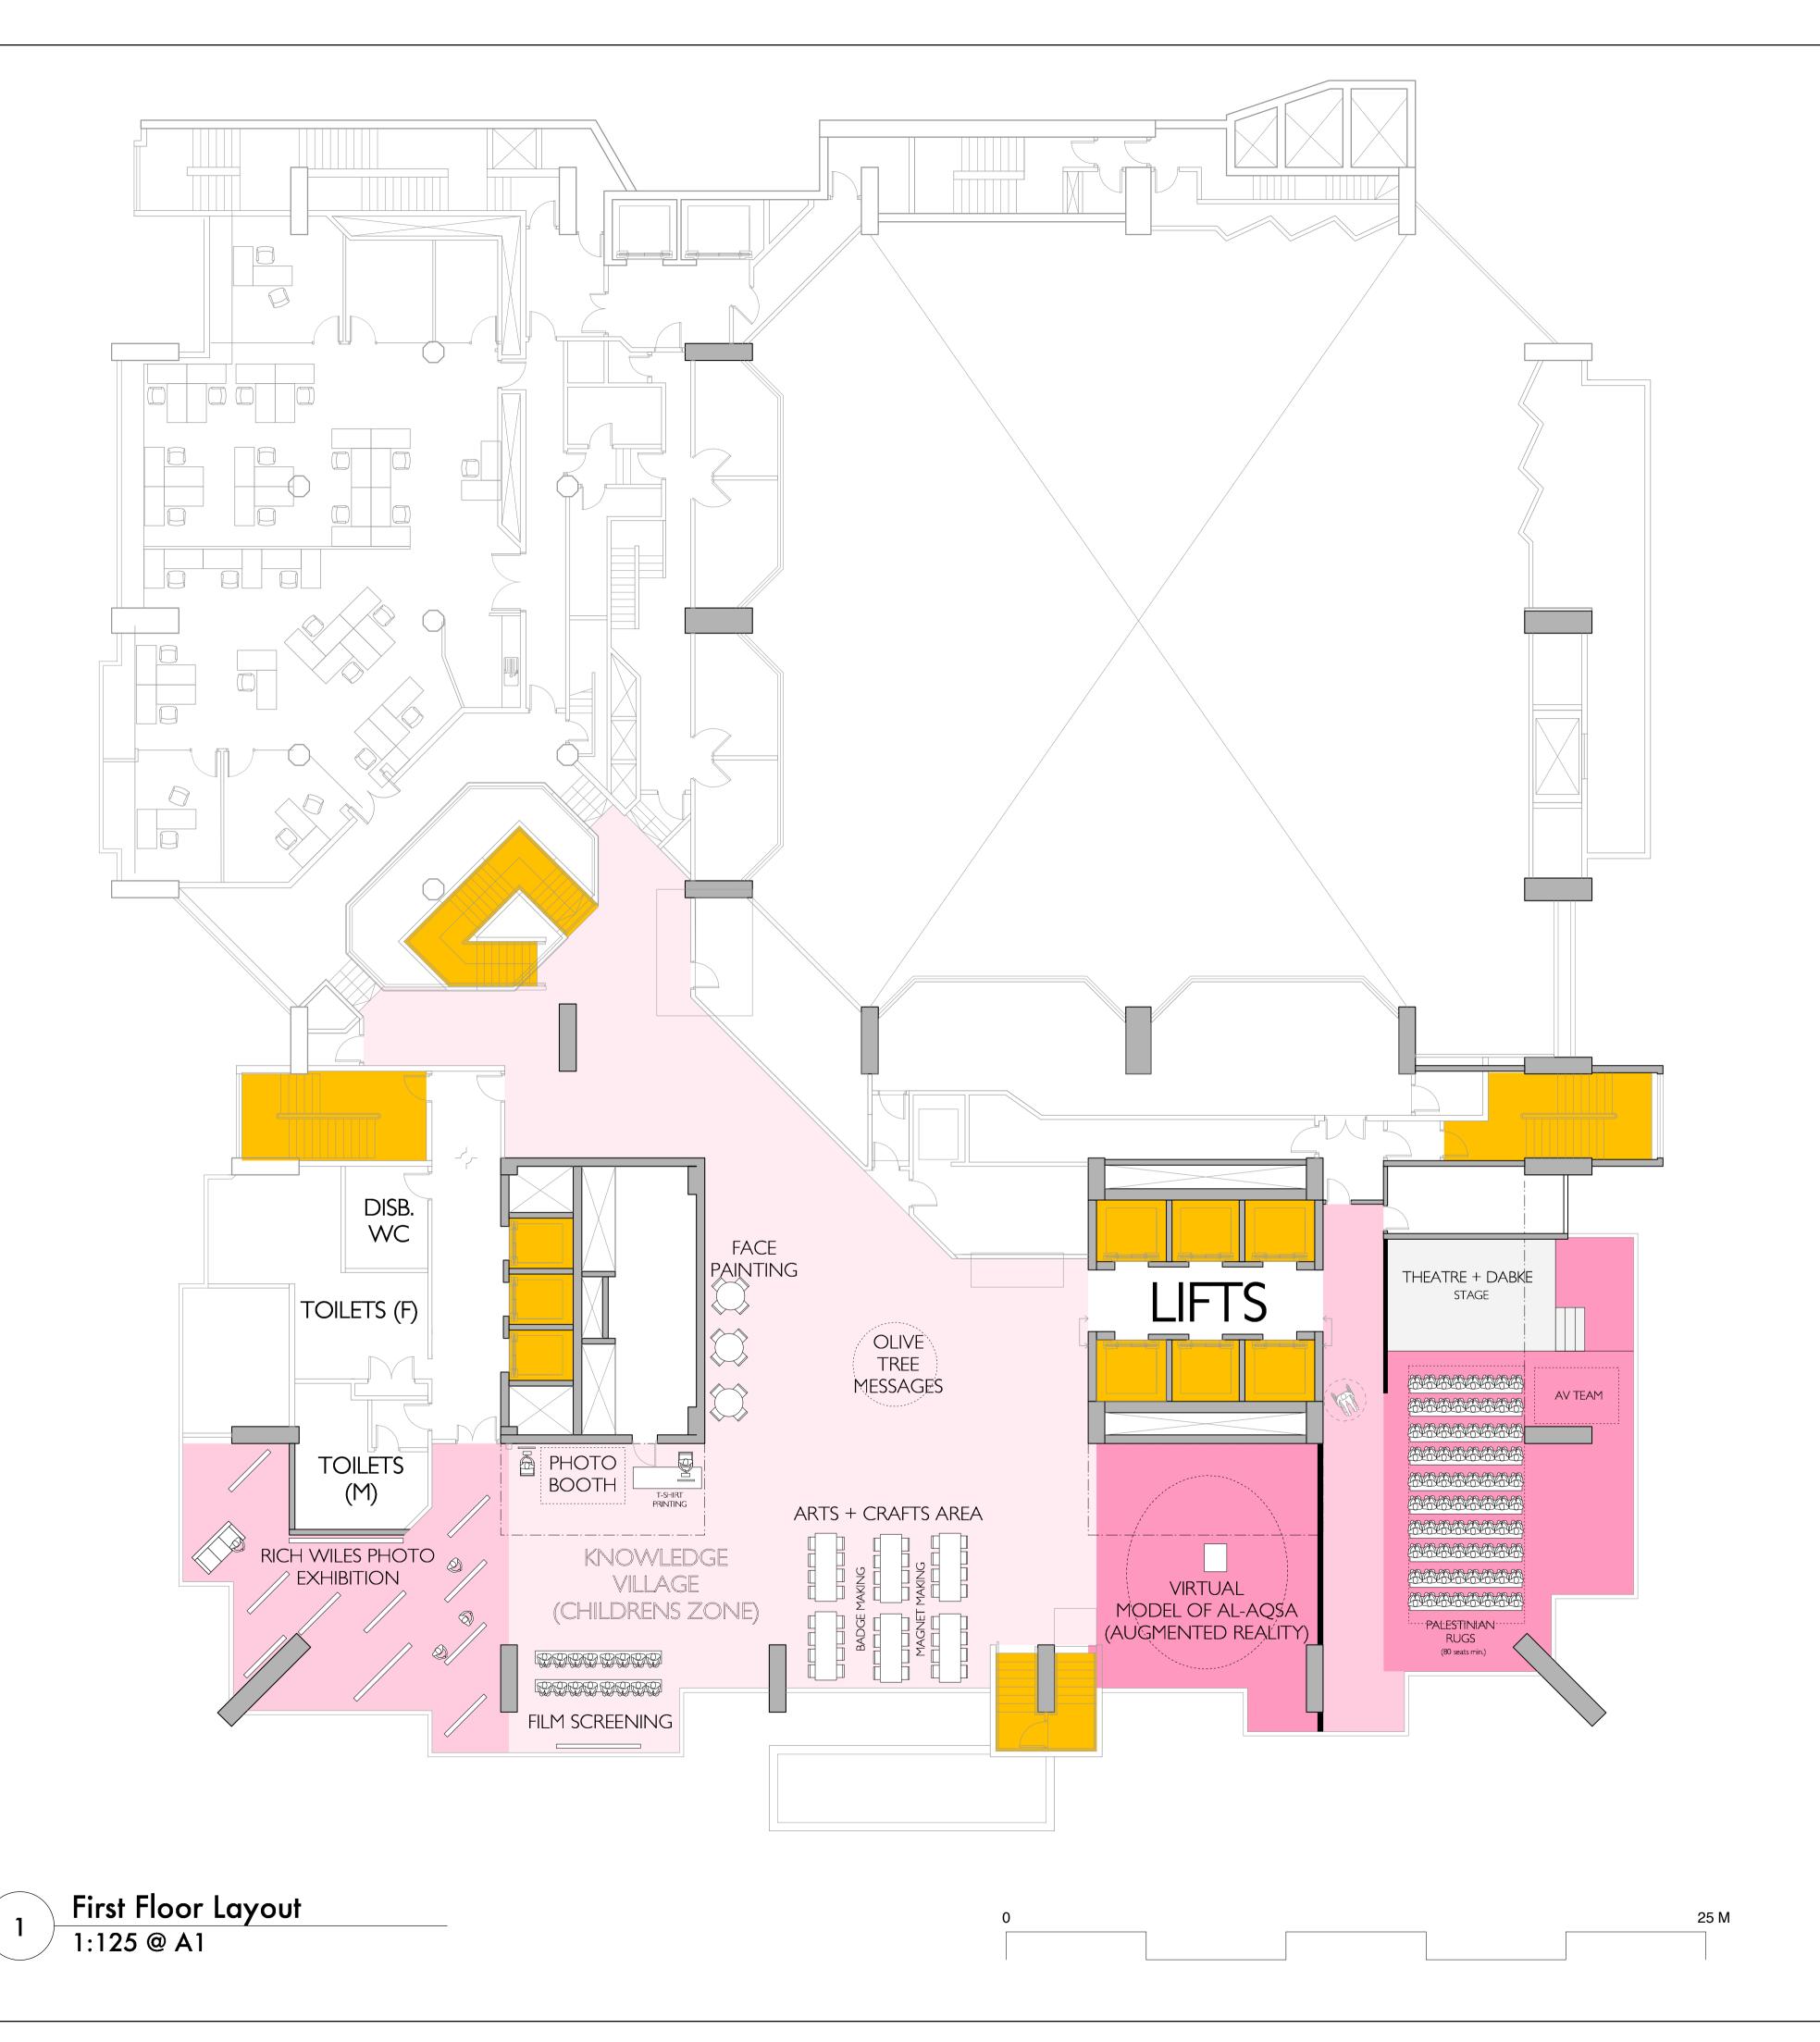

Design intent only. Setting-out is based on outline survey only. All dimensions shown on this drawing are to be checked on site.

**PALEXPO** 

project PalExpo2017

stage Preliminary

client

drawing Proposed First Floor Layout

scale 1:125 @ A I

date April 2017

Do not scale from this drawing.

Any discrepancies to be brought to the attention of the architect.

This drawing to be read in conjunction with other relevant drawings and the specification.