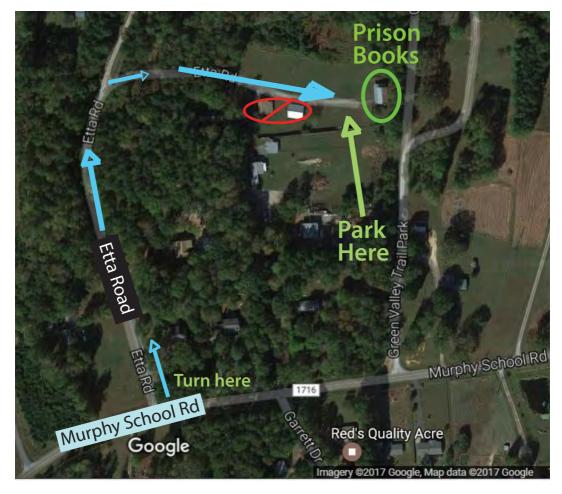

Prison Books Collective 4312 Etta Rd, Durham, NC

GPS will get you to Etta Road

Briefly:

From downtown Durham: Old State Hwy 10 or Cornwallis to Murphy School Road. From Chapel Hill: 86N to Mt Sinai, University Station, Brockwell, Murphy School Rd. From Murphy School Road, turn on Etta Rd.

Once you turn on Etta, in 1,000 feet, turn right (look for a small sign with 4312), then continue straight. Go through the woods and you'll come to a grassy field, go straight as far as you can and our building is there (you'll pass a small building on your right, followed by 2 very large sheds/mini warehouses). It's a brown wood, 2-story building. Make sure you park to the right of the "road".