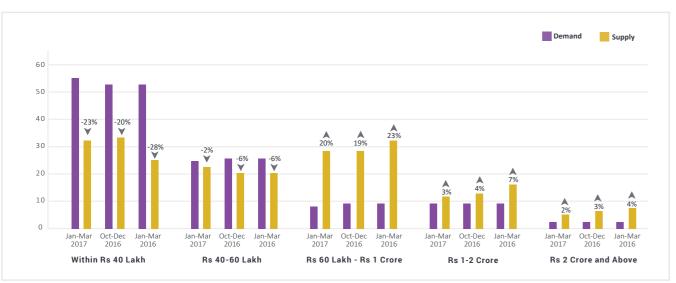

## **DEMAND-SUPPLY ANALYSIS**

Multiple project deliveries and higher resale stock in the current quarter enhanced the availability of ready units by over 10 percent in Jan-Mar 2017, as compared to Oct-Dec 2016. The demand for under-construction apartments, on the other hand, has been witnessing a slump post the currency ban by the Centre. Like other metros, Pune, too, is struggling to overcome the anxiety and uncertainties caused by several other policy initiatives such as RERA and GST Bill.

## Key Trends

- Affordable housing segment (within Rs 40 lakh) captured maximum inventory supply at 32 percent in Jan-Mar 2017. Several buyer-incentivising schemes led to a greater traction for this category in Pune. However, new launches recorded a dip as cash strapped developers jostled for project completion.
- Availability of mid-income housing segment surged by three percent, resulting in a narrower gap between demand and supply.
- While outstripping demand in the lower ticket sizes accorded an upward price movement, premium projects felt the pinch in the backdrop of surplus inventory and limited consumers.
- Properties priced between Rs 60 lakh and Rs 1 crore budget bracket captured the second highest market share with 28 percent supply.
- Supply of luxury and ultra-luxury housing declined marginally as several investors, unwilling to negotiate, withdrew their properties from the market. Developers, too, were reluctant to dispose units at discounted prices and chose to withhold inventory.

Graph depicts the availability of residential apartments wrt other property types, QoQ, along with the distribution of under-construction and ready stock

Graph depicts the fluctuation in supply wrt demand for residential properties in various budget categories