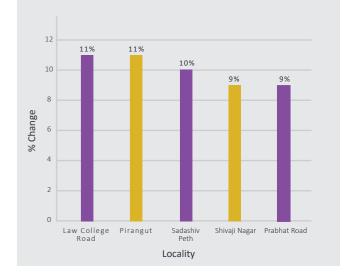

### **Top Performers - Rental Market**

\* %change represents yearly rental movement

Proximity to Paud Road, Pune-Bangalore Highway and development of internal arterial roads offering direct connectivity to Hinjewadi Phase 3 acted as growth drivers for the region.

- While peripheries remained the preferred choice for investors and end-users, city centres garnered popularity among the tenant community, majorly students, for their easy access to social amenities.
- Commencement of new academic session acted as a growth facilitator for educational hubs such as Law College Road and Shivaji Nagar, that observed a significant rental hike of 11 percent each, YoY. Additionally, Pune Metropolitan Regional Development Authority's (PMRDA) budget approval for the third metro line connecting Hinjewadi and Shivajinagar also contributed to the spike in rental rates.
- City centres Sadashiv Peth and Prabhat Road also recorded a rental hike to the tune of 9-10 percent, YoY. While Sadashiv Peth benefitted from its inclusion in the Wada redevelopment plan proposed by PMC, rentals in Prabhat Road shot up due to paucity of rental inventory.