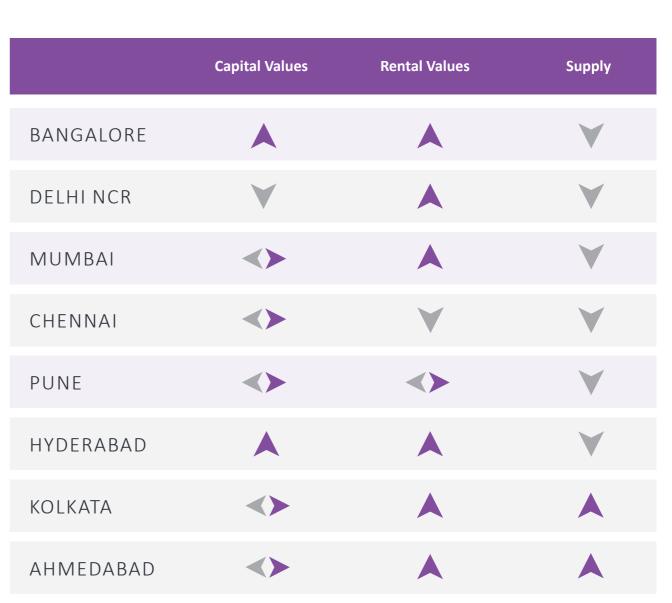

## National Outlook

Snapshot of real estate ambience across top 8 metro cities

## Market Indicators

Changes in capital rates and inventory status QoQ; and rental values YoY

| Impact | OT | Union | Budget | U | 6 |
|--------|----|-------|--------|---|---|
|        |    |       |        |   |   |