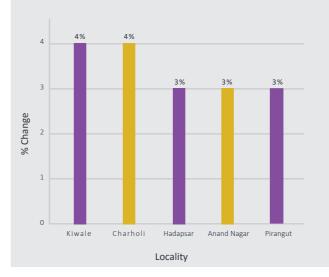

### **Top Performers - Capital Market**

### \* %change represents quarterly capital movement

# **Key Highlights**

- Despite modest absorption rate, average weighted capital rates and rental 'asks' in Pune maintained status quo in Jan-Mar 2017. Developers were seen tempering their new projects leading to a 45 percent reduction in launches, YoY.
- Defying the tide, more than 50 percent of the tracked localities reported moderate hike in average capital rates, QoQ. Housing pockets under PCMC's purview posted healthy demand and price appreciation.
- Proposed infrastructure projects such as PPP and ring road helped Charholi score a price appreciation of four percent in Jan-Mar 2017, as against the previous quarter. The cluster is strategically located at Bhosari-Chakan industrial belt.
- Following suit, Kiwale, Hadapsar and Anand Nagar recorded a quarterly capital hike of 3-4 percent, each. Lower ticket sizes, multiple residential options across all budget categories, proximity to workplaces and planned Bus Rapid Transport System (BRTS) contributed to the growth story of these areas.
- Pirangut in the West continues to attract first-time homebuyers owing to its affordability quotient.