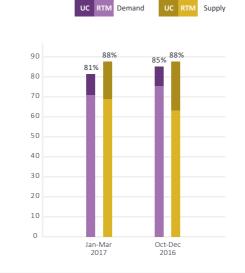

## **DEMAND-SUPPLY ANALYSIS**

Multiple project deliveries and higher resale stock in the current quarter enhanced the availability of ready units by over 10 percent in Jan-Mar 2017, as compared to Oct-Dec 2016. The demand for under-construction apartments, on the other hand, has been witnessing a slump post the currency ban by the Centre. Like other metros, Pune, too, is struggling to overcome the anxiety and uncertainties caused by several other policy initiatives such as RERA and GST Bill.

Graph depicts the availability of residential apartments wrt other property types, QoQ, along with the distribution of under-construction and ready stock

Graph depicts the fluctuation in supply wrt demand for residential properties in various budget categories