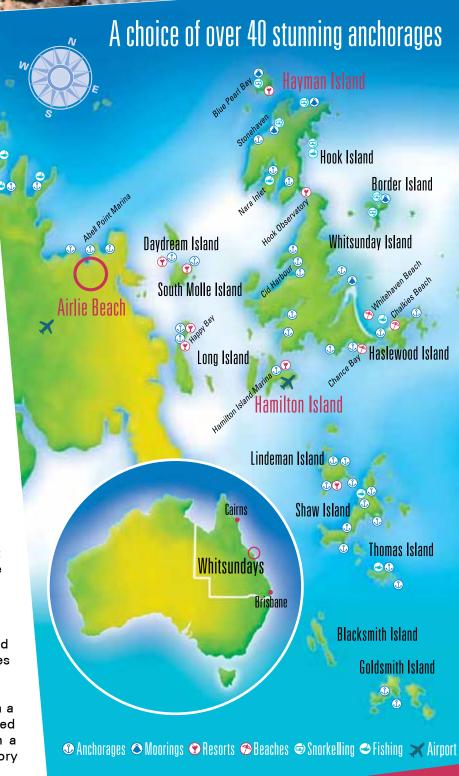

#### Location

The 74 Whitsunday Islands are in the Coral Sea, in the heart of the Great Barrier Reef, and are covered in rainforest, edged with golden beaches and fringed with coral reefs.

The CCY base is at Abell Point Marina in the coastal resort town of Airlie Beach, the mainland gateway to the Whitsundays with great dining, shopping and accommodation.