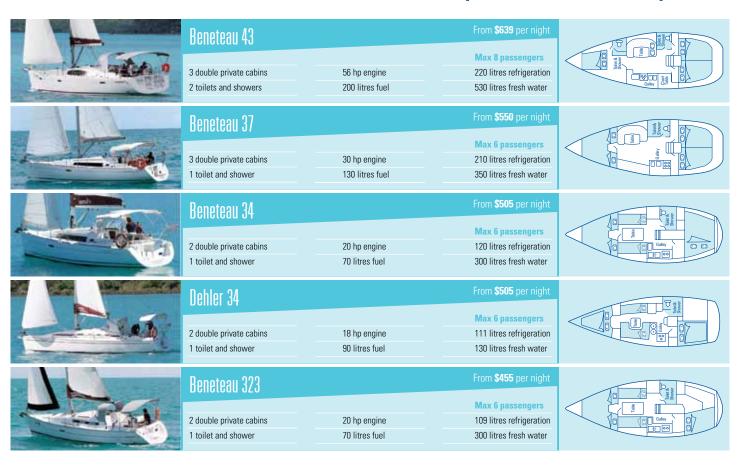

### WHITSUNDAY FLEET

Call us on **1800 075 101** 

email cruise@ccy.com.au or visit www.ccy.com.au

|                                                                                                                                                                                                                                                                                                                                                                                                                                                                                                                                                                                                                                                                                                                                                                                                                                                                                                                                                                                                                                                                                                                                                                                                                                                                                                                                                                                                                                                                                                                                                                                                                                                                                                                                                                                                                                                                                                                                                                                                                                                                                                                                | Perry 44.5P **                                |                                      | From <b>\$863</b> per night                                             | Cade (SS) CDO (S)                                                                                                                                                                                                                                                                                                                                                                                                                                                                                                                                                                                                                                                                                                                                                                                                                                                                                                                                                                                                                                                                                                                                                                                                                                                                                                                                                                                                                                                                                                                                                                                                                                                                                                                                                                                                                                                                                                                                                                                                                                                                                                              |  |
|--------------------------------------------------------------------------------------------------------------------------------------------------------------------------------------------------------------------------------------------------------------------------------------------------------------------------------------------------------------------------------------------------------------------------------------------------------------------------------------------------------------------------------------------------------------------------------------------------------------------------------------------------------------------------------------------------------------------------------------------------------------------------------------------------------------------------------------------------------------------------------------------------------------------------------------------------------------------------------------------------------------------------------------------------------------------------------------------------------------------------------------------------------------------------------------------------------------------------------------------------------------------------------------------------------------------------------------------------------------------------------------------------------------------------------------------------------------------------------------------------------------------------------------------------------------------------------------------------------------------------------------------------------------------------------------------------------------------------------------------------------------------------------------------------------------------------------------------------------------------------------------------------------------------------------------------------------------------------------------------------------------------------------------------------------------------------------------------------------------------------------|-----------------------------------------------|--------------------------------------|-------------------------------------------------------------------------|--------------------------------------------------------------------------------------------------------------------------------------------------------------------------------------------------------------------------------------------------------------------------------------------------------------------------------------------------------------------------------------------------------------------------------------------------------------------------------------------------------------------------------------------------------------------------------------------------------------------------------------------------------------------------------------------------------------------------------------------------------------------------------------------------------------------------------------------------------------------------------------------------------------------------------------------------------------------------------------------------------------------------------------------------------------------------------------------------------------------------------------------------------------------------------------------------------------------------------------------------------------------------------------------------------------------------------------------------------------------------------------------------------------------------------------------------------------------------------------------------------------------------------------------------------------------------------------------------------------------------------------------------------------------------------------------------------------------------------------------------------------------------------------------------------------------------------------------------------------------------------------------------------------------------------------------------------------------------------------------------------------------------------------------------------------------------------------------------------------------------------|--|
|                                                                                                                                                                                                                                                                                                                                                                                                                                                                                                                                                                                                                                                                                                                                                                                                                                                                                                                                                                                                                                                                                                                                                                                                                                                                                                                                                                                                                                                                                                                                                                                                                                                                                                                                                                                                                                                                                                                                                                                                                                                                                                                                | 4 double private cabins 3 toilets and showers | 2 x 60 hp engine<br>800 litres fuel  | Max 10 passengers 290 litres refrigeration 1000 litres fresh water      | The second secon |  |
|                                                                                                                                                                                                                                                                                                                                                                                                                                                                                                                                                                                                                                                                                                                                                                                                                                                                                                                                                                                                                                                                                                                                                                                                                                                                                                                                                                                                                                                                                                                                                                                                                                                                                                                                                                                                                                                                                                                                                                                                                                                                                                                                | Lightwave 38P AR-CONDITIONED                  |                                      | From <b>\$825</b> per night                                             | and a second                                                                                                                                                                                                                                                                                                                                                                                                                                                                                                                                                                                                                                                                                                                                                                                                                                                                                                                                                                                                                                                                                                                                                                                                                                                                                                                                                                                                                                                                                                                                                                                                                                                                                                                                                                                                                                                                                                                                                                                                                                                                                                                   |  |
|                                                                                                                                                                                                                                                                                                                                                                                                                                                                                                                                                                                                                                                                                                                                                                                                                                                                                                                                                                                                                                                                                                                                                                                                                                                                                                                                                                                                                                                                                                                                                                                                                                                                                                                                                                                                                                                                                                                                                                                                                                                                                                                                | 3 double private cabins 2 toilets and showers | 2 x 54 hp engine<br>250 litres fuel  | Max 8 passengers<br>285 litres refrigeration<br>750 litres fresh water  | The state of the s |  |
| make 18 All                                                                                                                                                                                                                                                                                                                                                                                                                                                                                                                                                                                                                                                                                                                                                                                                                                                                                                                                                                                                                                                                                                                                                                                                                                                                                                                                                                                                                                                                                                                                                                                                                                                                                                                                                                                                                                                                                                                                                                                                                                                                                                                    | Elite 4000P **                                |                                      | From <b>\$600</b> per night                                             | Day 88 COO D                                                                                                                                                                                                                                                                                                                                                                                                                                                                                                                                                                                                                                                                                                                                                                                                                                                                                                                                                                                                                                                                                                                                                                                                                                                                                                                                                                                                                                                                                                                                                                                                                                                                                                                                                                                                                                                                                                                                                                                                                                                                                                                   |  |
|                                                                                                                                                                                                                                                                                                                                                                                                                                                                                                                                                                                                                                                                                                                                                                                                                                                                                                                                                                                                                                                                                                                                                                                                                                                                                                                                                                                                                                                                                                                                                                                                                                                                                                                                                                                                                                                                                                                                                                                                                                                                                                                                | 3 double private cabins 2 toilets and showers | 2 x 54 hp engine<br>360 litres fuel  | Max 6 passengers<br>245 litres refrigeration<br>1000 litres fresh water | March  |  |
|                                                                                                                                                                                                                                                                                                                                                                                                                                                                                                                                                                                                                                                                                                                                                                                                                                                                                                                                                                                                                                                                                                                                                                                                                                                                                                                                                                                                                                                                                                                                                                                                                                                                                                                                                                                                                                                                                                                                                                                                                                                                                                                                | Highland 35                                   |                                      | From <b>\$579</b> per night                                             | September 1                                                                                                                                                                                                                                                                                                                                                                                                                                                                                                                                                                                                                                                                                                                                                                                                                                                                                                                                                                                                                                                                                                                                                                                                                                                                                                                                                                                                                                                                                                                                                                                                                                                                                                                                                                                                                                                                                                                                                                                                                                                                                                                    |  |
|                                                                                                                                                                                                                                                                                                                                                                                                                                                                                                                                                                                                                                                                                                                                                                                                                                                                                                                                                                                                                                                                                                                                                                                                                                                                                                                                                                                                                                                                                                                                                                                                                                                                                                                                                                                                                                                                                                                                                                                                                                                                                                                                | 3 double private cabins 1 toilet and shower   | 2 x 75 hp engine<br>800 litres fuel  | Max 6 passengers<br>230 litres refrigeration<br>600 litres fresh water  |                                                                                                                                                                                                                                                                                                                                                                                                                                                                                                                                                                                                                                                                                                                                                                                                                                                                                                                                                                                                                                                                                                                                                                                                                                                                                                                                                                                                                                                                                                                                                                                                                                                                                                                                                                                                                                                                                                                                                                                                                                                                                                                                |  |
| The same of the sa | Voyager 1040                                  |                                      | From <b>\$579</b> per night                                             | Solve State  |  |
|                                                                                                                                                                                                                                                                                                                                                                                                                                                                                                                                                                                                                                                                                                                                                                                                                                                                                                                                                                                                                                                                                                                                                                                                                                                                                                                                                                                                                                                                                                                                                                                                                                                                                                                                                                                                                                                                                                                                                                                                                                                                                                                                |                                               | 2 v 162 ha angina                    | Max 6 passengers                                                        |                                                                                                                                                                                                                                                                                                                                                                                                                                                                                                                                                                                                                                                                                                                                                                                                                                                                                                                                                                                                                                                                                                                                                                                                                                                                                                                                                                                                                                                                                                                                                                                                                                                                                                                                                                                                                                                                                                                                                                                                                                                                                                                                |  |
|                                                                                                                                                                                                                                                                                                                                                                                                                                                                                                                                                                                                                                                                                                                                                                                                                                                                                                                                                                                                                                                                                                                                                                                                                                                                                                                                                                                                                                                                                                                                                                                                                                                                                                                                                                                                                                                                                                                                                                                                                                                                                                                                | 3 double private cabins 1 toilet and shower   | 2 x 163 hp engine<br>600 litres fuel | 230 litres refrigeration<br>600 litres fresh water                      | Table                                                                                                                                                                                                                                                                                                                                                                                                                                                                                                                                                                                                                                                                                                                                                                                                                                                                                                                                                                                                                                                                                                                                                                                                                                                                                                                                                                                                                                                                                                                                                                                                                                                                                                                                                                                                                                                                                                                                                                                                                                                                                                                          |  |