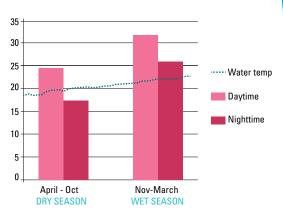

and cutlery, dinghy and outboard and snorkelling gear.
- 3. Payment Terms A \$500 deposit is required to hold your booking. You have 7 days to change your mind before the deposit becomes non refundable.
- 4. Cancellation Fees If a booking is cancelled more than 60 days prior to travel, a \$150.00 administration fee will apply, less than sixty one (61) days prior to charter no monies will be refunded unless an alternative booking for the same charter period occurs.
- 5. Prior to departure a non refundable Vessel Damage Waiver is required to be paid Monohulls \$35 / Catamarans \$55 per night.(minimum \$150 and capped at \$500)
- 6. Environmental Management Charges of \$25.00 per person for the length of the trip.
- 7. Fuel and Gas to be paid for on completion of charter.



### **Climate**



### **Anchorages**

- There are many daytime anchorages.
- Overnight you have a choice of over 40 suitable anchorages.
- A wide range of anchorages ensures a comfortable night in any conditions.
- Your CCY briefer will advise accordingly and provide a local cruising plan.

#### **Resorts**

The island resorts are well set up for charter boat visitors and CCY vessels are welcome at all of them. Why not drop in and experience the delights of a tropical cocktail by the pool?

### **World Heritage Listed**

You will be cruising in a World Heritage Listed Marine Park and environmental best practices will be explained prior to departure.

Snorkelling gear is provided on all vessels in a variety of sizes. SCUBA diving gear can be hired to certified divers or you can meet up with a dive boat and