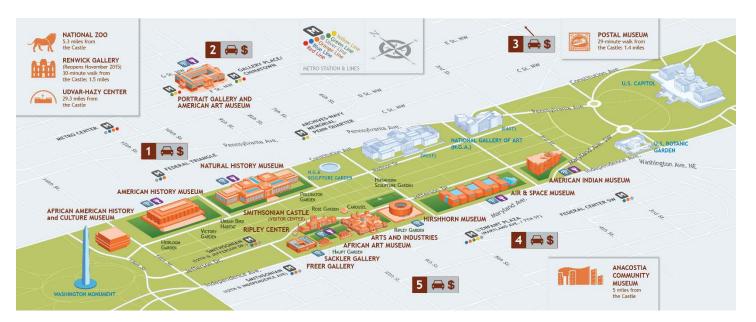

## 👶 Smithsonian

B

**Note: Information subject to change without notice.** This information is provided for your convenience and does not constitute an endorsement by the Smithsonian.

A. Commercial parking facilities convenient to Smithsonian museums in Washington, D.C.; Prices vary (see map below):

|    |                            | <sup>†</sup> the National Mall<br>Ronald Reagan Building and International Trade Center<br>13-1/2 St. off Pennsylvania Ave., NW 20004 (additional entrance) | . 202-312-1295 or 202-312-1317<br>es on 14th St.) |  |
|----|----------------------------|-------------------------------------------------------------------------------------------------------------------------------------------------------------|---------------------------------------------------|--|
|    | 2 📾 \$<br>3 📾 \$           | Verizon Center, 6th and G Sts, NW 20004 (601 F Street)<br>Union Station, 1st St. and Massachusetts Ave., NE 20002                                           |                                                   |  |
|    | South of the National Mall |                                                                                                                                                             |                                                   |  |
|    | 4 🖨 \$                     | 600 Maryland Ave., SW 20024                                                                                                                                 | 202-488-0688                                      |  |
|    | 5 🚔 \$                     | L'Enfant Plaza, L'Enfant Promenade, SW 20024 (follow signs)                                                                                                 | . 202-747-5499                                    |  |
| Β. |                            | Smithsonian museums on and near the National Mall do not provide parking. Parking is available at<br>these off-the-Mall Smithsonian Museums.                |                                                   |  |
|    | <b>Anacost</b><br>1901 Fo  | ia Community Museum<br>t Place, SE 20020                                                                                                                    | .Free                                             |  |
|    | Nationa<br>3001 Co         | l <b>Zoo</b><br>nnecticut Ave., NW 20008                                                                                                                    | Paid                                              |  |
|    | 14390 A                    | I Air and Space Museum's Udvar Hazy Center<br>ir and Space Museum Parkway<br>v, VA 20151                                                                    | Paid                                              |  |
|    | ,                          | ·                                                                                                                                                           |                                                   |  |

- C. Commercial parking companies in Washington, D.C., include, but are not limited to, the following (call these general information numbers for locations, hours, prices, and clearance levels for vans and trucks): Colonial Parking: 202-295-8200 Laz Parking: 202-667-3030 PMI: 202-785-9191
- D. Other options include the following (public transportation is highly recommended): Street parking (limited space; parking restrictions enforced around the National Mall) Metro (rail/bus)......202-637-7000 (voice) or 202-962-3780 (TTY)