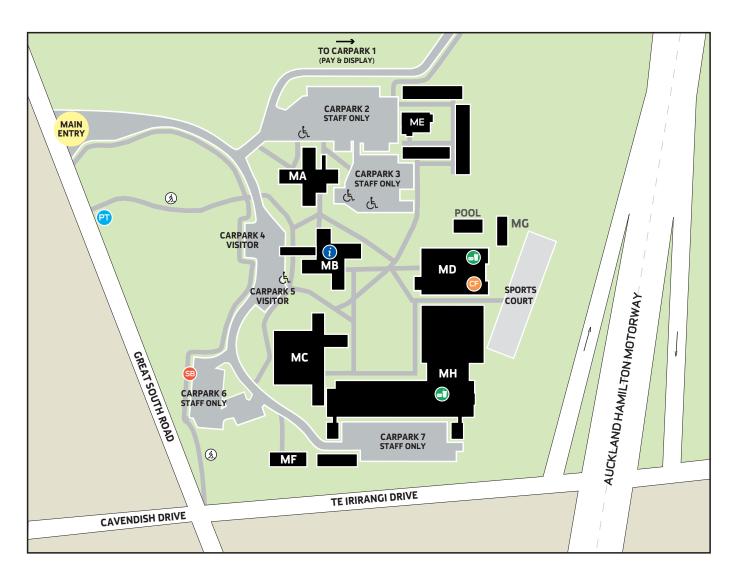

## **AUT SOUTH CAMPUS**

640 Great South Road, Manukau 2025

## SERVICES AND FACILITIES

Library – Ground floor, MA building Learning Lab – Level 1, MA building Café – Level 2, MD building and Level 1, MH building Fitness Centre – Level 1, MD building Boardrooms – Level 3, MB building Estates Service Centre, Security – MF building Health, Counselling & Wellbeing – Level 1, MB building AuSM (Auckland Student Movement @ AUT) – ME building

## **STUDENT HUB & RECEPTION**

Level 1, MB building Phone: 0800 AUT SOUTH (0800 288 768) Web: www.aut.ac.nz

## JOIN A CAMPUS TOUR

Tuesdays at 2pm Student Hub Student Hub
Cafés
Conference facility
Intercampus shuttle bus stop
Public transport
Pedestrian access
Mobility parks