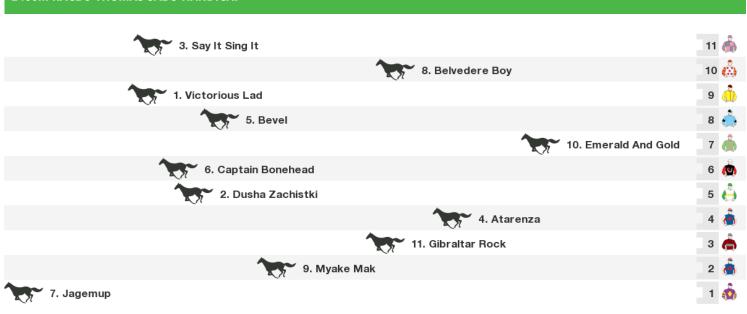

#### 1400m RACE 9 THOMAS SABO HANDICAP

Rail position: Rail is at the inside position.

Race Direction ←