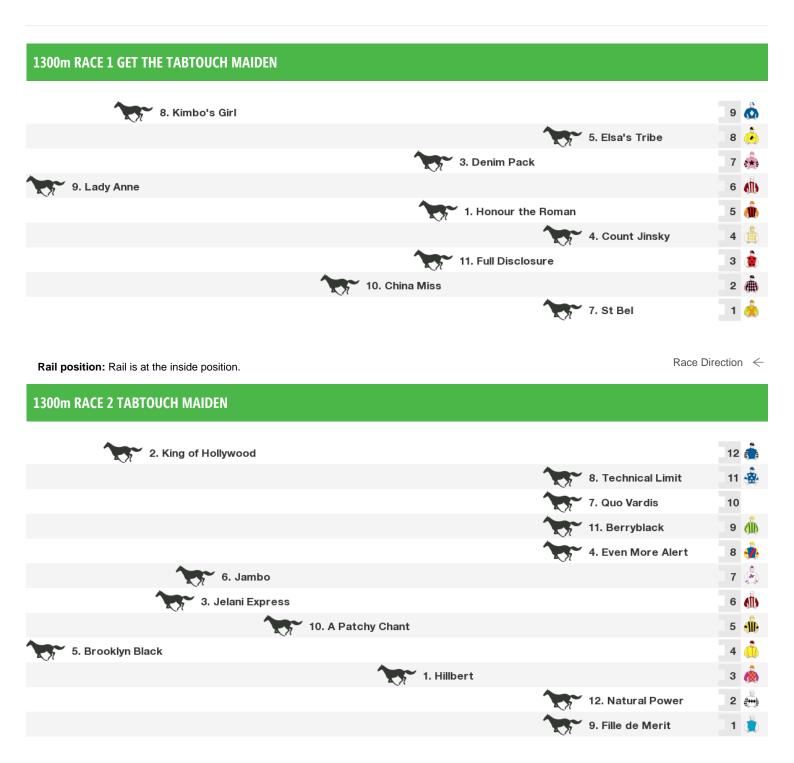

# Pinjarra Park Speedmaps

## Sunday 9th April 2017

Rail position: Rail is at the inside position.

Race Direction ←

## **1600m RACE 3 MANDURAH MAIL MAIDEN**

Rail position: Rail is at the inside position.

Race Direction ←