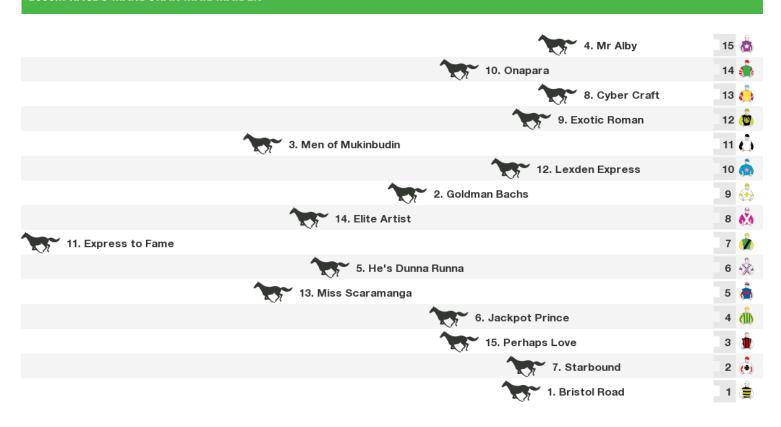

#### 1400m RACE 9 THOMAS SABO HANDICAP

Rail position: Rail is at the inside position.

Race Direction ←