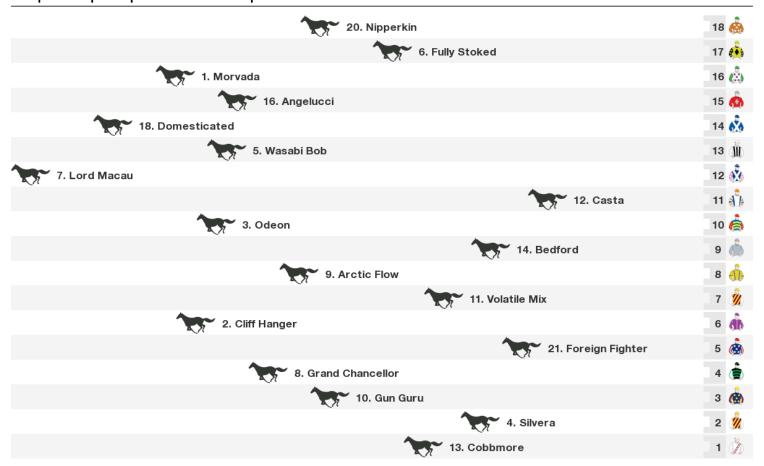

|
|                    | 7                 | 7. With a Bit of Dash  | 7  | <b>∰</b>         |
|                    |                   | 1. Kenedna             | 6  |                  |
| 3. Zunbaqa         |                   |                        | 5  | å                |
|                    |                   | 14. Smart Manoeuvre    | 4  | ٨                |
|                    |                   | 10. Miss Identified    | 3  | ۿ                |
| 4. Peninsula Links |                   |                        | 2  |                  |
|                    |                   | 9. Mica Be the One     | 1  | <b>_</b>         |

Rail position: Out 8m 1200-W/Post; Out 5m the Remainder. Sectional 610m

Race Direction ←

**1800m RACE 8 The Junction Port Adelaide Guineas** 



Rail position: Out 8m 1200-W/Post; Out 5m the Remainder. Sectional 610m





#### **Produced by Punters.com.au**

Punters.com.au is your ultimate racing website. Social networking, free form guides, odds comparison, betting deals, the latest news, photos and a revolutionary tipping system allowing punters to buy and sell their horse racing tips. Visit www.punters.com.au for more information.

#### Love it, hate it, can't live without it? We'd love to hear from you: support@punters.com.au

© 2017 Punters Paradise Pty Ltd. If you're reading this copyright notice you're probably thinking of printing lots of copies. Go for it. Give a copy to your mates, your mum and some strangers at the TAB. We want people to have our free form guides. Just don't sell them, alter, change or reproduce parts