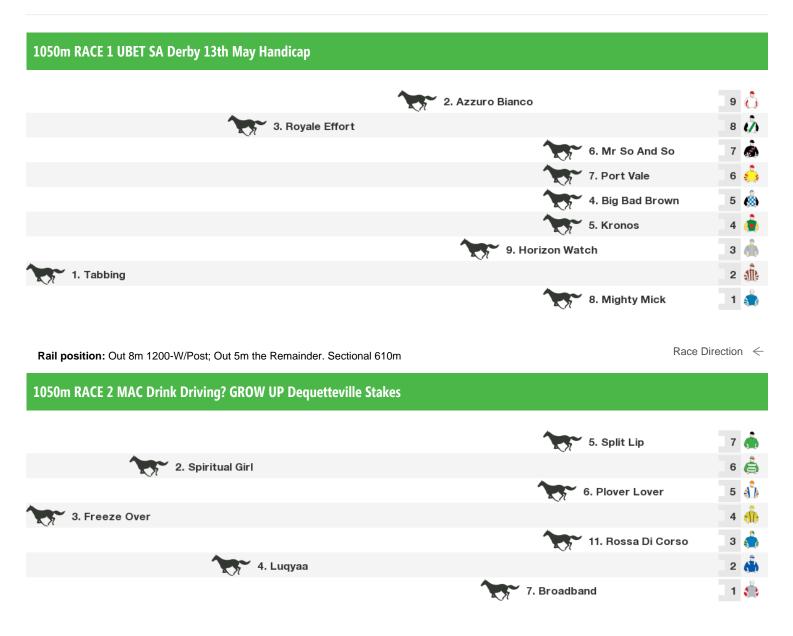

# Morphettville Speedmaps

# Saturday 8th April 2017



Rail position: Out 8m 1200-W/Post; Out 5m the Remainder. Sectional 610m

Race Direction ←

#### **1600m RACE 3 Graeme Conron Handicap**

| <b>A</b>             |       |
|----------------------|-------|
| 5. It And a Bit      | 10 🤼  |
| 8. Royal Rumble      | 9 🐠   |
| 6. C'est Beau La Vie | 8 🐠   |
| 9. Sandhill Warrior  | 7 🚓   |
| 4. Pin Your Hopes    | 6 🐧   |
| 2. Dubai Escapade    | 5 🧥   |
| 10. Dr Dapper        | 4 💸   |
| 3. Excites Zelady    | з 💑   |
| 11. Evangelist       | 2 🧥   |
| 1. Amelie's Star     | 1 (1) |

Rail position: Out 8m 1200-W/Post; Out 5m the Remainder. Sectional 610m

Race Direction ←

## 1100m RACE 4 Schweppes Oaks 6th May Handicap

| 7 Decembles have   |                     | 10 |          |
|--------------------|---------------------|----|----------|
|