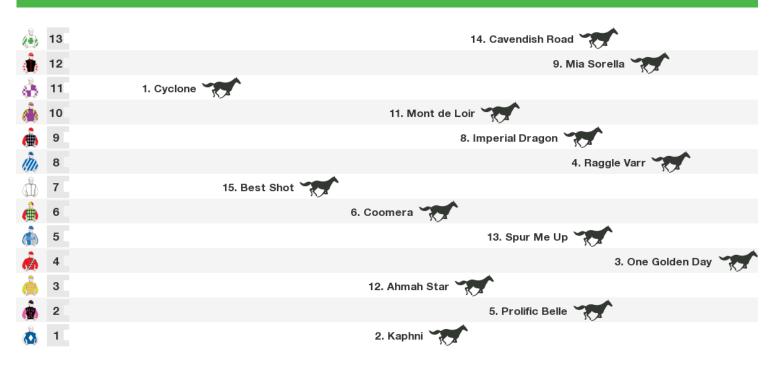

## 1800m RACE 5 WEDDINGS @ GCTC Ratings Band 0 - 62 Handicap

Rail position: Out 6.5m 1400m-400m; Out 5m 400m-W/Post; Out 3m the Remainder

Race Direction  $\rightarrow$ 

1200m RACE 6 GCTC FUNCTIONS 7 DAYS A WEEK Class 1 Handicap