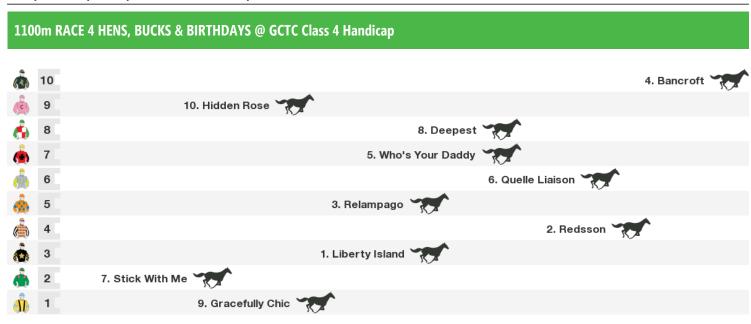

#### Rail position: Out 6.5m 1400m-400m; Out 5m 400m-W/Post; Out 3m the Remainder

Race Direction  $\rightarrow$ 

Race 2 SKYLINE BOOKINGS ONLINE PM'S CUP QTIS 3-Y-O Maiden Handicap: Sorry, not enough data to create a speedmap.