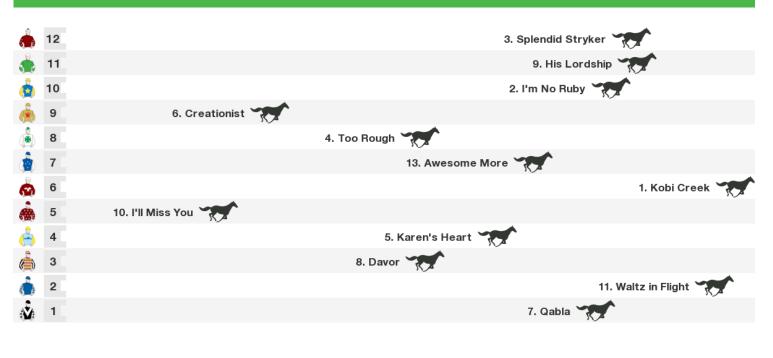

Rail position: Out 6.5m 1400m-400m; Out 5m 400m-W/Post; Out 3m the Remainder

Race Direction  $\rightarrow$ 

Rail position: Out 6.5m 1400m-400m; Out 5m 400m-W/Post; Out 3m the Remainder

Race Direction  $\rightarrow$ 