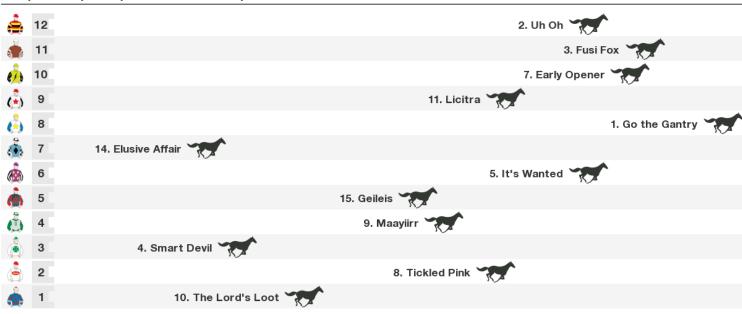

# 1400m RACE 7 BOOK ALL YOU PM'S CUP HOSPITALITY NOW Class 2 Handicap

Rail position: Out 6.5m 1400m-400m; Out 5m 400m-W/Post; Out 3m the Remainder

Race Direction  $\, \rightarrow \,$ 