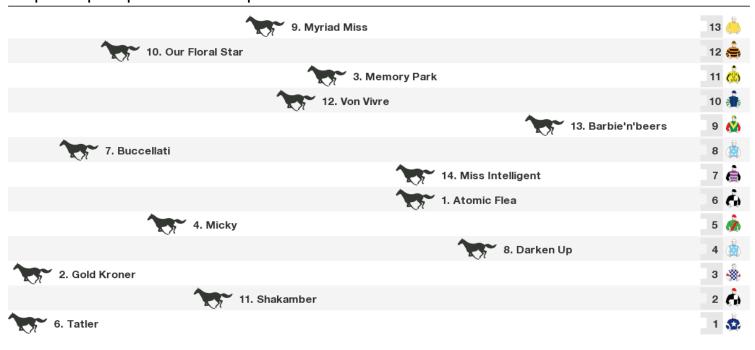

1400m RACE 4 Australian Wool Network Benchmark 56 Handicap

Rail position: True

|                  | 10. Yet Another Time | 12 | 000 |
|------------------|----------------------|----|-----|
| 1. Go Wally      |                      | 11 |     |
| 14. Spectru      | ums Bite             | 10 |     |
| 7. Sharbo        |                      | 9  | è   |
|                  | 15. Amber Alert      | 8  | ٨   |
| 6. Long View     |                      | 7  |     |
|                  | 13. Cavalry Gold     | 6  |     |
| 2. Plateau       |                      | 5  |     |
| 17. Saucy Mary   |                      | 4  |     |
| 3. Tzarevna      |                      | 3  | (X) |
| 12. Tahnee Tiara |                      | 2  |     |
|                  | 4. Oh Baby           | 1  |     |

Rail position: True

2050m RACE 5 Scott Group of Companies Benchmark 64 Handicap

Race Direction ←

Rail position: True