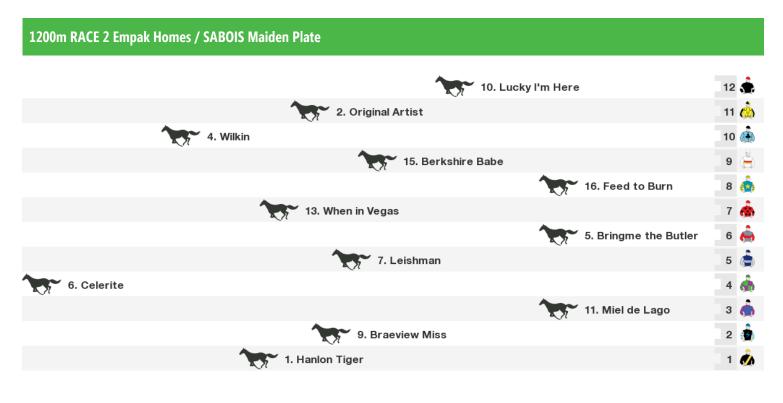

# Friday 7th April 2017

Race 1 Coola Road Wines / SABOIS Two-Years-Old & Over Maiden Plate: Sorry, not enough data to create a speedmap.

Rail position: True

1550m RACE 3 Cashmore Oaklea Performance Maternals / SABOIS Maiden Plate