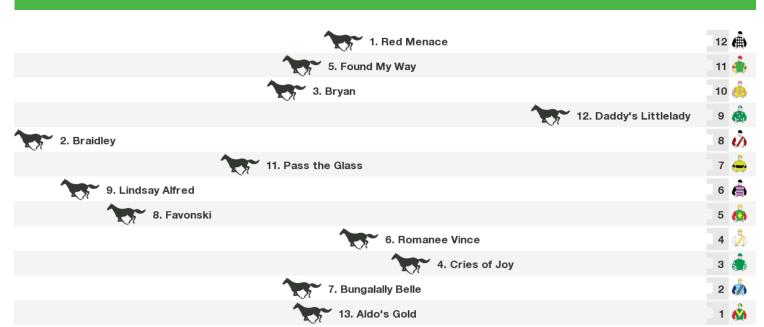

## 1200m RACE 6 Carlton United Breweries Benchmark 64 Handicap

Rail position: True

1550m RACE 7 Ray Scott Group Benchmark 64 Hcp (Heat 7 Provincial Super Series)