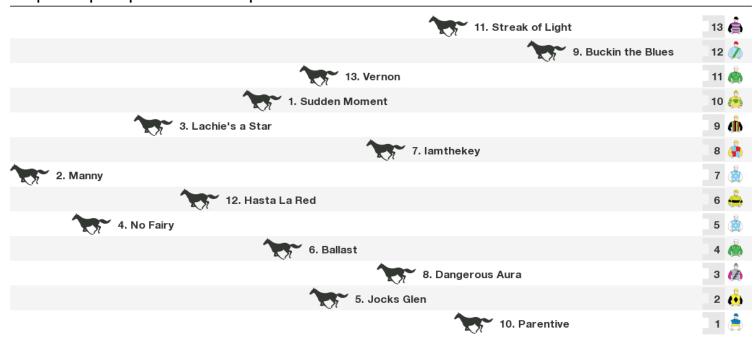

Rail position: True

2050m RACE 5 Scott Group of Companies Benchmark 64 Handicap

Race Direction ←

Rail position: True