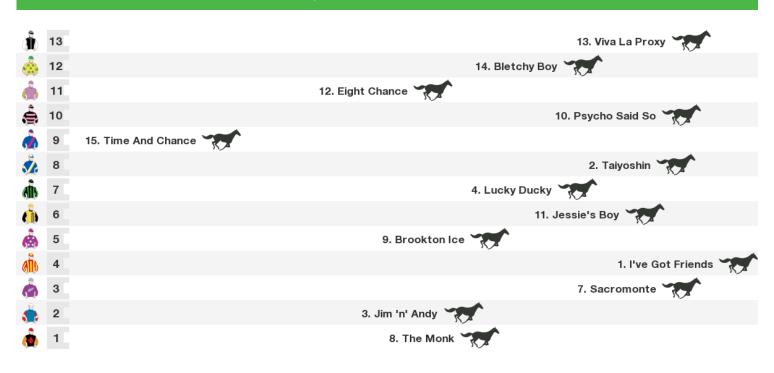

## 1200m RACE 6 MAYOR PAUL PISASALE Colts, Geldings and Entires Class 2 Handicap

Rail position: 4 metres Entire Course.

Race Direction  $\rightarrow$ 