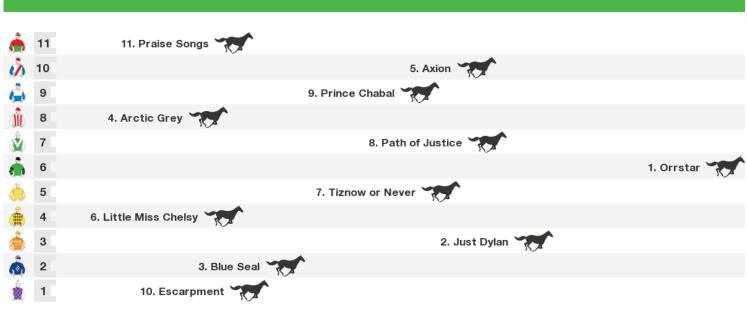

# 1400m RACE 6 XXXX GOLD MAIDEN HANDICAP

Rail position: Out 9m Entire Circuit

Race Direction  $\rightarrow$ 

Rail position: Out 9m Entire Circuit

Race Direction  $\rightarrow$ 