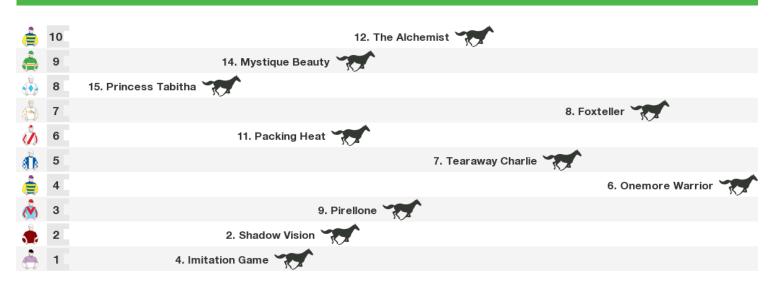

# 1400m RACE 6 XXXX GOLD MAIDEN HANDICAP

Rail position: Out 9m Entire Circuit

Race Direction  $\rightarrow$ 

Rail position: Out 9m Entire Circuit

Race Direction  $\rightarrow$ 