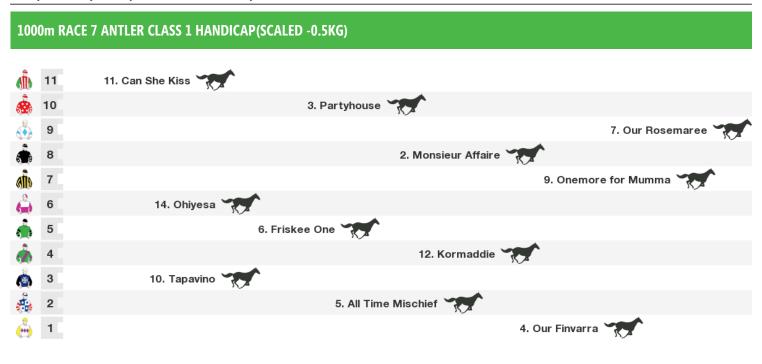

# 1300m RACE 8 TAB.COM.AU BENCHMARK 55 HANDICAP

Rail position: Out 9m Entire Circuit

Race Direction  $\, 
ightarrow \,$ 