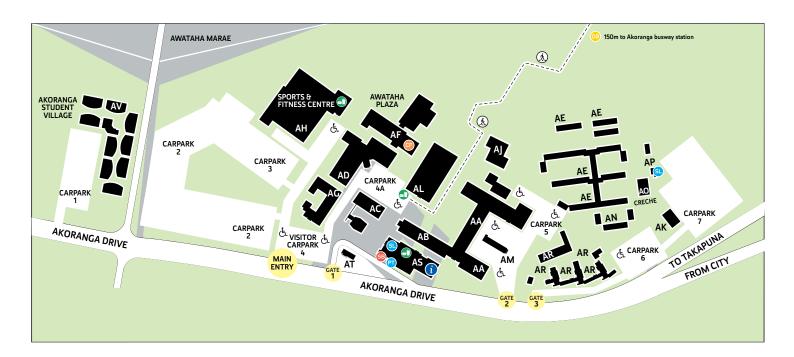

# **AUT NORTH CAMPUS**

90 Akoranga Drive Northcote Auckland 0627

## **FACULTY**

Health & Environmental Sciences
Reception – Room 129, AG building

#### **SCHOOLS**

**Education Reception** – Room 101, AR building

**Education** – Specialty rooms, AJ building **Health Care Practice** – Room 225A, AA building

Interprofessional Health Studies
Reception – Room 419, AF building
Rehabilitation & Occupation Studies
Reception – Room 124, AA building
Public Health & Psychosocial Studies
Reception – Room 128, AR building
Sport & Recreation Reception – Room 223,
AF building

#### **STUDENT HUB**

Level 2, AS building

Phone: 0800 AUT UNI (0800 288 864)

Web: www.aut.ac.nz

#### **CAMPUS CARPARKS**

Carparks 2 and 7 (Pay & Display)

# **SERVICES AND FACILITIES**

Visitor enquiries – Level 1, AG building Learning Lab – AL building

Library - AL building

Sports Stadium – AH building

Akoranga Integrated Health Clinics –

Room 101, AD building

**Health, Counselling & Wellbeing** – Room 104, AS building

**Health & Safety Advisor** – Room 201A, AC building

AuSM - Room 133, AS building

Safety & Security Facilities Management – Room 101, AT building

**University Bookshop** – Room 101, AB building

**PinkLime (print services)**– Room 105, AM building

### **JOIN A CAMPUS TOUR**

Tuesdays and Thursdays at 2pm Student Hub

- Student Hub
- Student lounge
- Cafés
- Conference facility
- Intercampus shuttle bus stop
- Public transport
- Covered pedestrian motorway overbridge
- Pedestrian access
- رقر Mobility parks