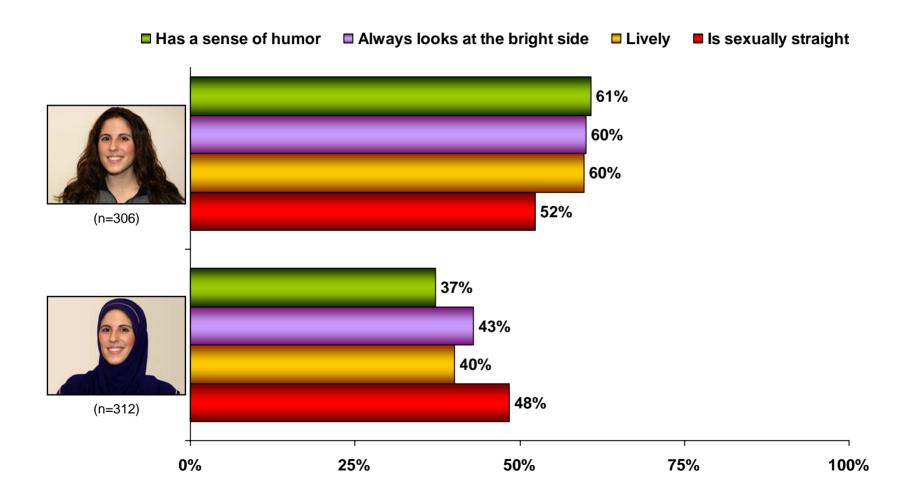

"How old do you think the woman in the picture is?"





# "Which of the following best describes the highest education that this woman has completed?"





"What might be her family's financial position?"

Her family is wealthy
Her family is comfortable but not rich
Her family is right in the middle
Her family is poor
She really doesn't have a family





"Which of the following best describes this woman's marital status?"





#### "<u>Assuming that this woman is married</u>, which of the following best describes this woman's career situation?"





#### "<u>Assuming that this woman is NOT married</u>, which of the following best describes this woman's career situation?"





























"Would you like this person to live \_\_?"

As your next-door neighbor
 In another section of your town or city
 In another town or city
 In another town or city





"Which of the following best describes the woman in the picture?"





## "Which of the following might be this woman's religion?"