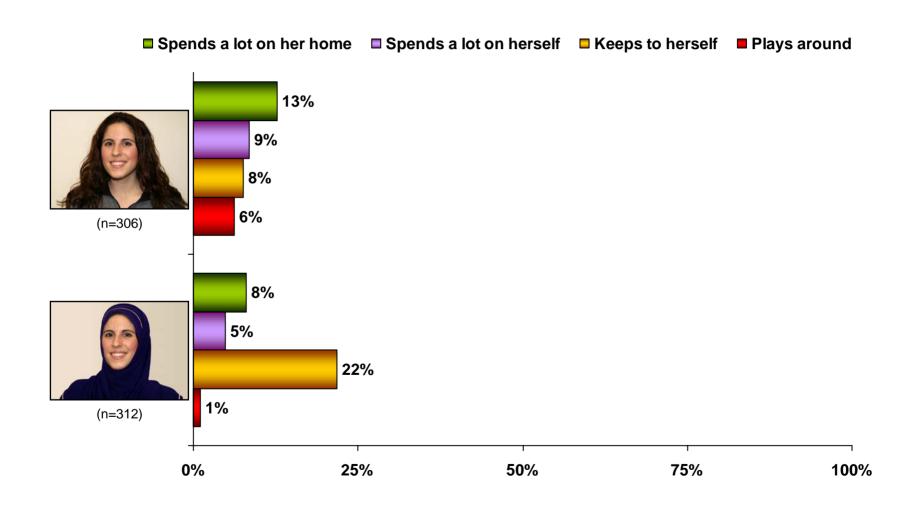

"How old do you think the woman in the picture is?"





# "Which of the following best describes the highest education that this woman has completed?"





"What might be her family's financial position?"

Her family is wealthy
Her family is comfortable but not rich
Her family is right in the middle
Her family is poor
She really doesn't have a family





"Which of the following best describes this woman's marital status?"





#### "<u>Assuming that this woman is married</u>, which of the following best describes this woman's career situation?"





#### "<u>Assuming that this woman is NOT married</u>, which of the following best describes this woman's career situation?"





























"Would you like this person to live \_\_?"

As your next-door neighbor
 In another section of your town or city
 In another town or city
 In another town or city





"Which of the following best describes the woman in the picture?"





## "Which of the following might be this woman's religion?"