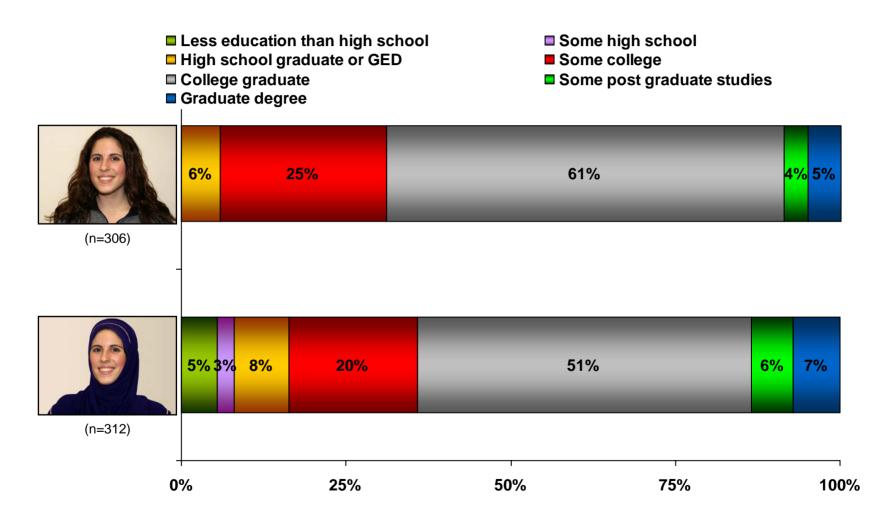

# "Which of the following best describes the highest education that this woman has completed?"

"What might be her family's financial position?"

Her family is wealthy
Her family is comfortable but not rich
Her family is right in the middle
Her family is poor
She really doesn't have a family