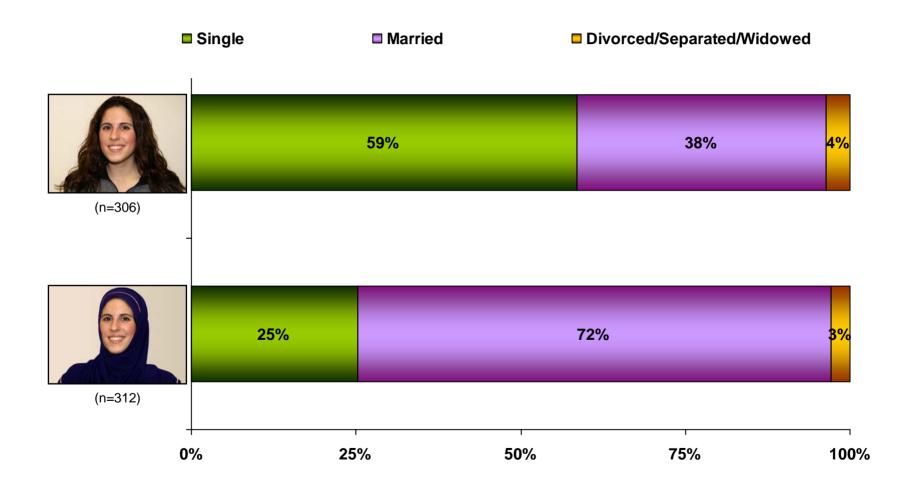

"How old do you think the woman in the picture is?"





# "Which of the following best describes the highest education that this woman has completed?"





"What might be her family's financial position?"

Her family is wealthy
Her family is comfortable but not rich
Her family is right in the middle
Her family is poor
She really doesn't have a family





"Which of the following best describes this woman's marital status?"





#### "<u>Assuming that this woman is married</u>, which of the following best describes this woman's career situation?"





#### "<u>Assuming that this woman is NOT married</u>, which of the following best describes this woman's career situation?"





























"Would you like this person to live \_\_?"

As your next-door neighbor
 In another section of your town or city
 In another town or city
 In another town or city





"Which of the following best describes the woman in the picture?"





## "Which of the following might be this woman's religion?"