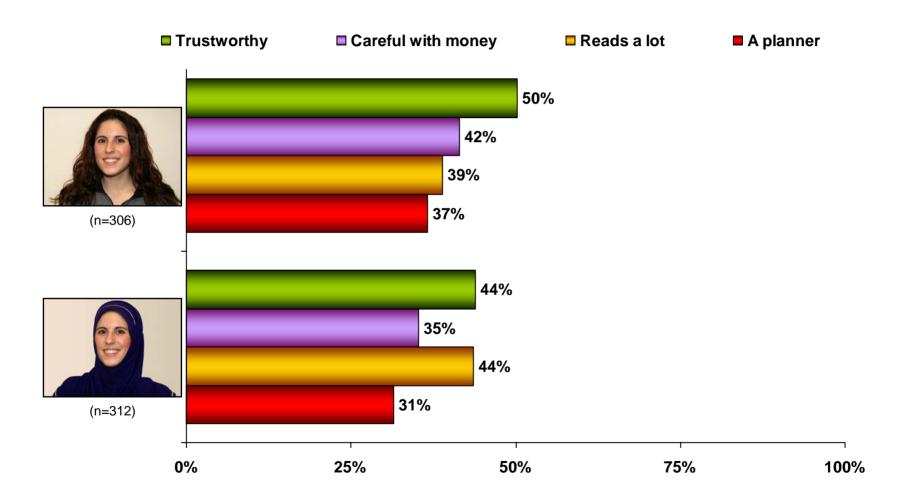

"How old do you think the woman in the picture is?"





# "Which of the following best describes the highest education that this woman has completed?"





"What might be her family's financial position?"

Her family is wealthy
Her family is comfortable but not rich
Her family is right in the middle
Her family is poor
She really doesn't have a family





"Which of the following best describes this woman's marital status?"





#### "<u>Assuming that this woman is married</u>, which of the following best describes this woman's career situation?"





#### "<u>Assuming that this woman is NOT married</u>, which of the following best describes this woman's career situation?"





























"Would you like this person to live \_\_?"

As your next-door neighbor
 In another section of your town or city
 In another town or city
 In another town or city





"Which of the following best describes the woman in the picture?"





## "Which of the following might be this woman's religion?"