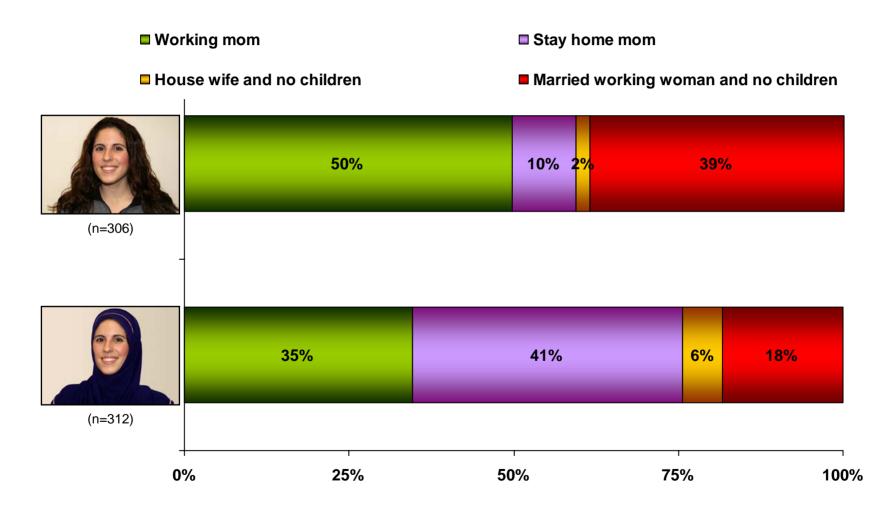

#### "<u>Assuming that this woman is married</u>, which of the following best describes this woman's career situation?"