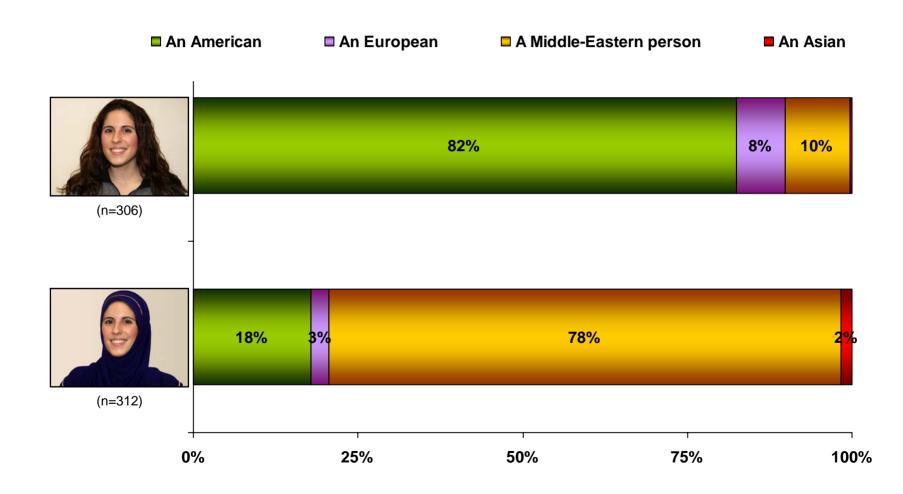

eted?"





"What might be her family's financial position?"

Her family is wealthy
Her family is comfortable but not rich
Her family is right in the middle
Her family is poor
She really doesn't have a family





"Which of the following best describes this woman's marital status?"





#### "<u>Assuming that this woman is married</u>, which of the following best describes this woman's career situation?"





#### "<u>Assuming that this woman is NOT married</u>, which of the following best describes this woman's career situation?"





























"Would you like this person to live \_\_?"

As your next-door neighbor
 In another section of your town or city
 In another town or city
 In another town or city





"Which of the following best describes the woman in the picture?"





## "Which of the following might be this woman's religion?"