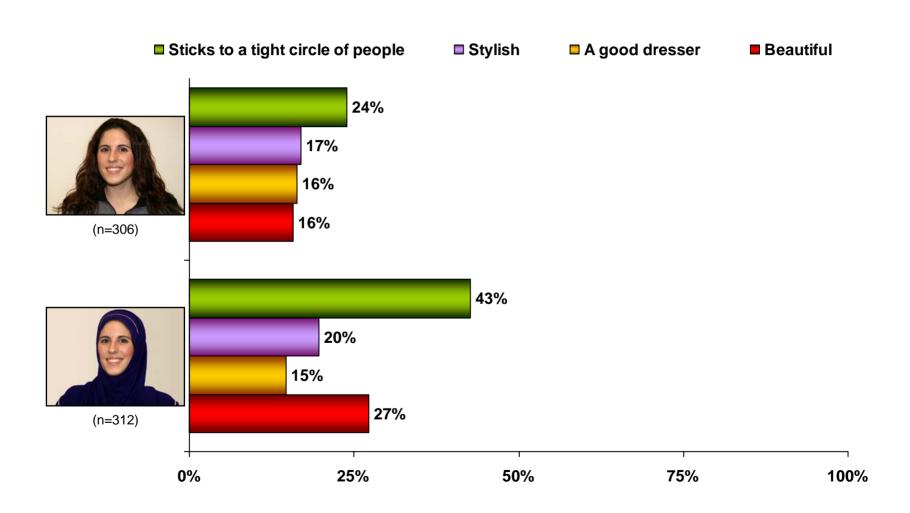

"How old do you think the woman in the picture is?"





# "Which of the following best describes the highest education that this woman has completed?"





"What might be her family's financial position?"

Her family is wealthy
Her family is comfortable but not rich
Her family is right in the middle
Her family is poor
She really doesn't have a family





"Which of the following best describes this woman's marital status?"





#### "<u>Assuming that this woman is married</u>, which of the following best describes this woman's career situation?"





#### "<u>Assuming that this woman is NOT married</u>, which of the following best describes this woman's career situation?"





























"Would you like this person to live \_\_?"

As your next-door neighbor
 In another section of your town or city
 In another town or city
 In another town or city





"Which of the following best describes the woman in the picture?"





## "Which of the following might be this woman's religion?"