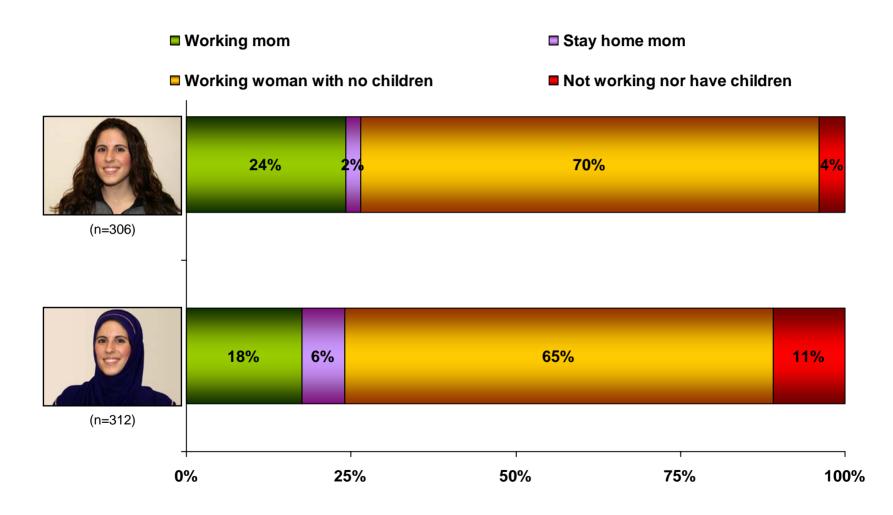

#### "<u>Assuming that this woman is NOT married</u>, which of the following best describes this woman's career situation?"

"Would you like this person to live \_\_?"

As your next-door neighbor
 In another section of your town or city
 In another town or city
 In another town or city