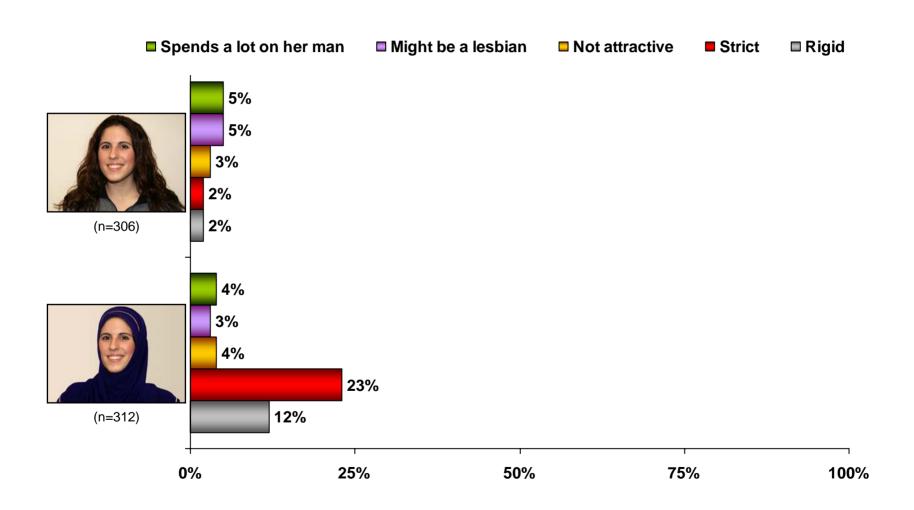

"How old do you think the woman in the picture is?"





# "Which of the following best describes the highest education that this woman has completed?"





"What might be her family's financial position?"

Her family is wealthy
Her family is comfortable but not rich
Her family is right in the middle
Her family is poor
She really doesn't have a family





"Which of the following best describes this woman's marital status?"





#### "<u>Assuming that this woman is married</u>, which of the following best describes this woman's career situation?"





#### "<u>Assuming that this woman is NOT married</u>, which of the following best describes this woman's career situation?"





























"Would you like this person to live \_\_?"

As your next-door neighbor
 In another section of your town or city
 In another town or city
 In another town or city





"Which of the following best describes the woman in the picture?"





## "Which of the following might be this woman's religion?"