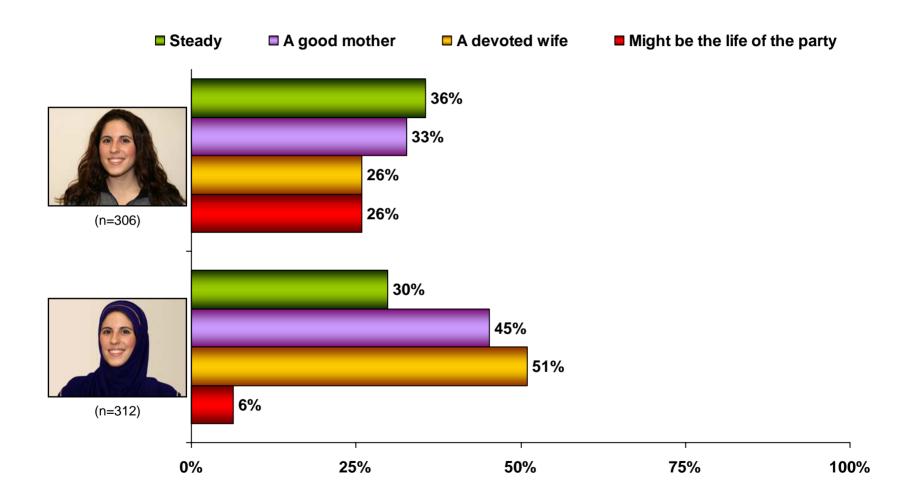

"How old do you think the woman in the picture is?"





# "Which of the following best describes the highest education that this woman has completed?"





"What might be her family's financial position?"

Her family is wealthy
Her family is comfortable but not rich
Her family is right in the middle
Her family is poor
She really doesn't have a family





"Which of the following best describes this woman's marital status?"





#### "<u>Assuming that this woman is married</u>, which of the following best describes this woman's career situation?"





#### "<u>Assuming that this woman is NOT married</u>, which of the following best describes this woman's career situation?"





























"Would you like this person to live \_\_?"

As your next-door neighbor
 In another section of your town or city
 In another town or city
 In another town or city





"Which of the following best describes the woman in the picture?"





## "Which of the following might be this woman's religion?"