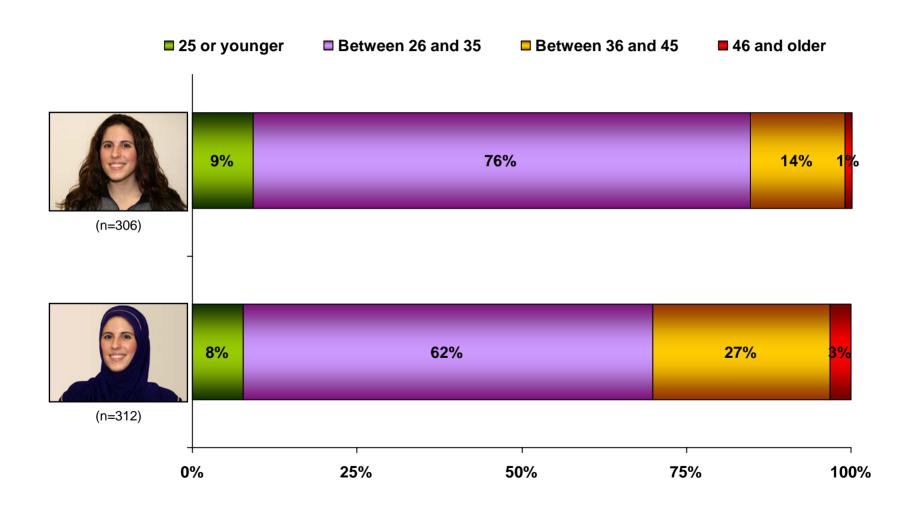

"How old do you think the woman in the picture is?"





# "Which of the following best describes the highest education that this woman has completed?"





"What might be her family's financial position?"

Her family is wealthy
Her family is comfortable but not rich
Her family is right in the middle
Her family is poor
She really doesn't have a family





"Which of the following best describes this woman's marital status?"





#### "<u>Assuming that this woman is married</u>, which of the following best describes this woman's career situation?"





#### "<u>Assuming that this woman is NOT married</u>, which of the following best describes this woman's career situation?"





























"Would you like this person to live \_\_?"

As your next-door neighbor
 In another section of your town or city
 In another town or city
 In a