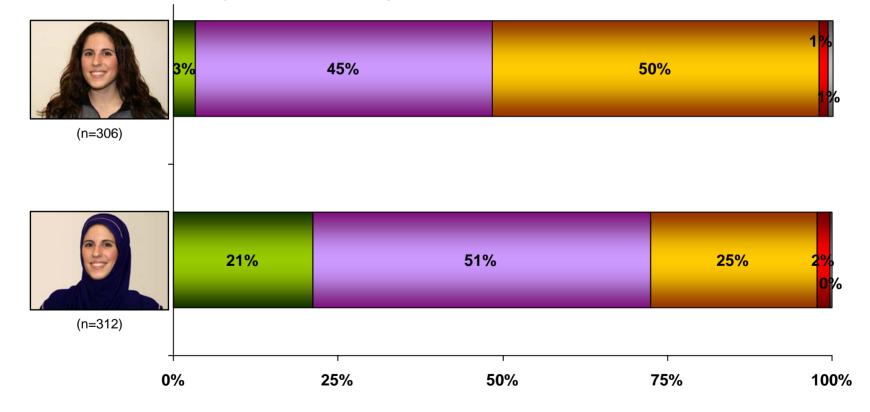

# "Which of the following best describes the highest education that this woman has completed?"

"What might be her family's financial position?"

Her family is wealthy
Her family is comfortable but not rich
Her family is right in the middle
Her family is poor
She really doesn't have a family