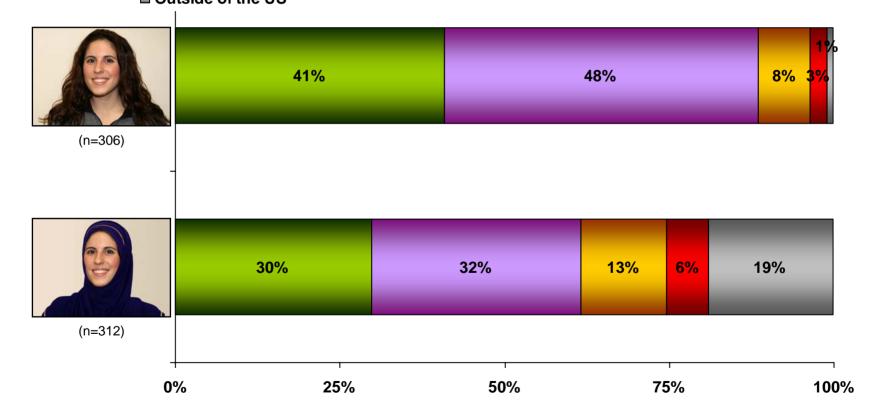

ollowing best describes the highest education that this woman has completed?"





"What might be her family's financial position?"

Her family is wealthy
Her family is comfortable but not rich
Her family is right in the middle
Her family is poor
She really doesn't have a family





"Which of the following best describes this woman's marital status?"





#### "<u>Assuming that this woman is married</u>, which of the following best describes this woman's career situation?"





#### "<u>Assuming that this woman is NOT married</u>, which of the following best describes this woman's career situation?"





























"Would you like this person to live \_\_?"

As your next-door neighbor
 In another section of your town or city
 In another town or city
 In another town or city





"Which of the following best describes the woman in the picture?"





## "Which of the following might be this woman's religion?"