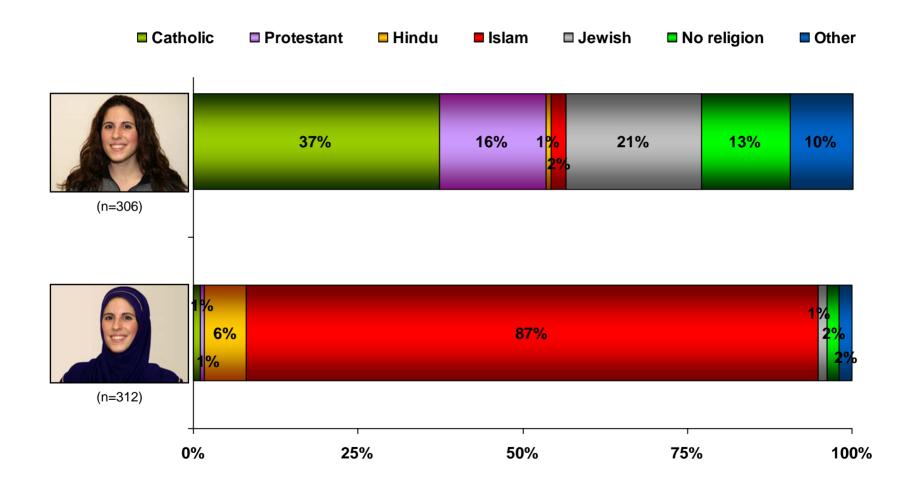

family is wealthy
Her family is comfortable but not rich
Her family is right in the middle
Her family is poor
She really doesn't have a family





"Which of the following best describes this woman's marital status?"





#### "<u>Assuming that this woman is married</u>, which of the following best describes this woman's career situation?"





#### "<u>Assuming that this woman is NOT married</u>, which of the following best describes this woman's career situation?"





























"Would you like this person to live \_\_?"

As your next-door neighbor
 In another section of your town or city
 In another town or city
 In another town or city





"Which of the following best describes the woman in the picture?"





## "Which of the following might be this woman's religion?"