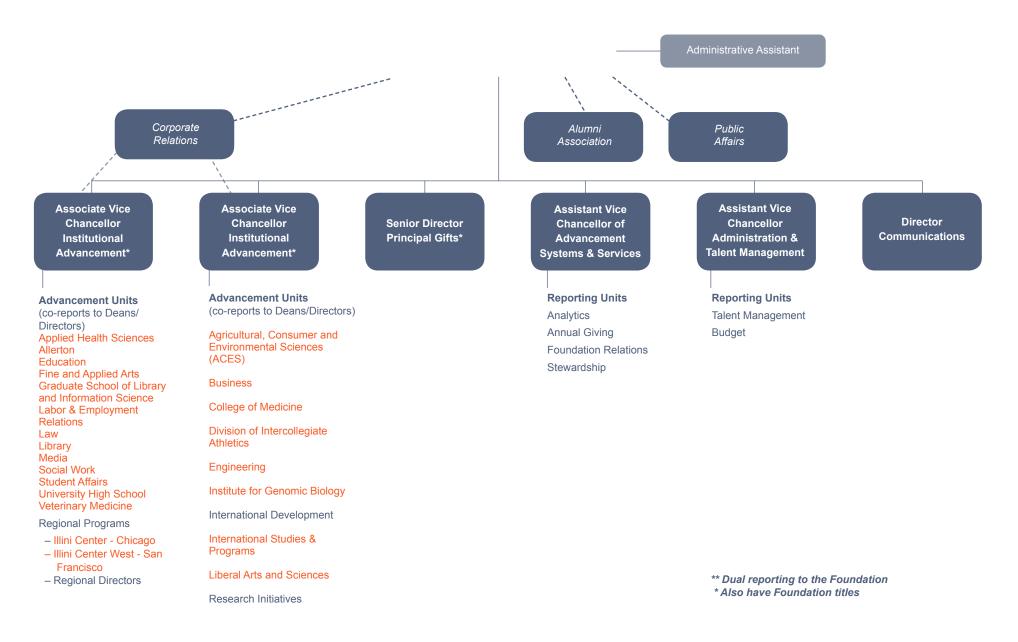

\* Also serves as vice president of the University of Illinois system

NOTE: Click the top level position to visit the unit's homepage.

NOTE: Click the top level position to visit the unit's homepage. Click here for the complete list of responsibilities and reporting units by position.