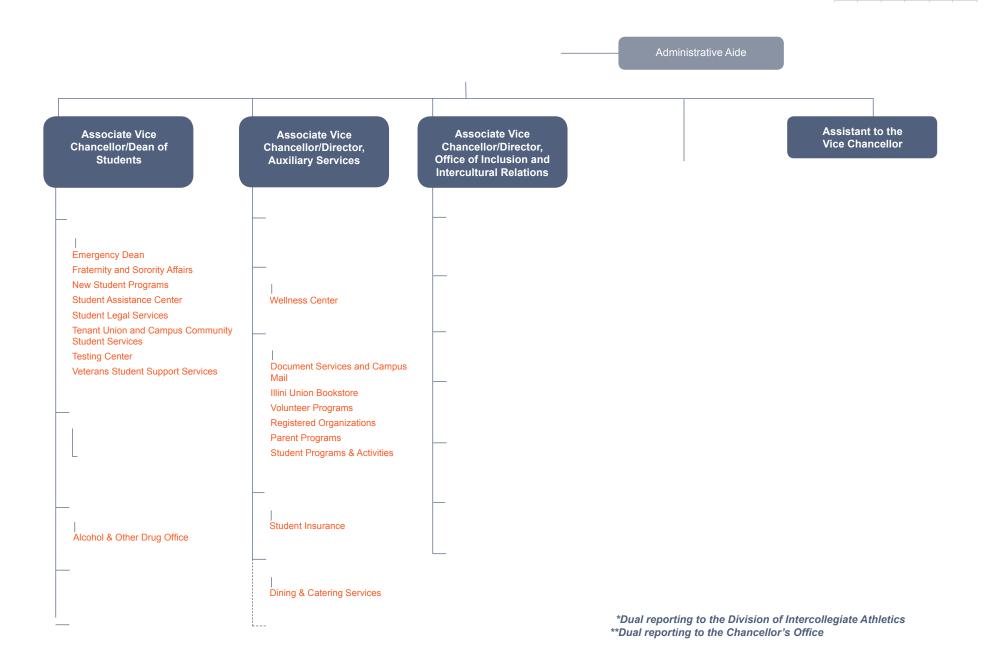

\* Also serves as vice president of the University of Illinois system

NOTE: Click the top level position to visit the unit's homepage.

NOTE: Click the top level position to visit the unit's homepage. Click here for the complete list of responsibilities and reporting units by position.