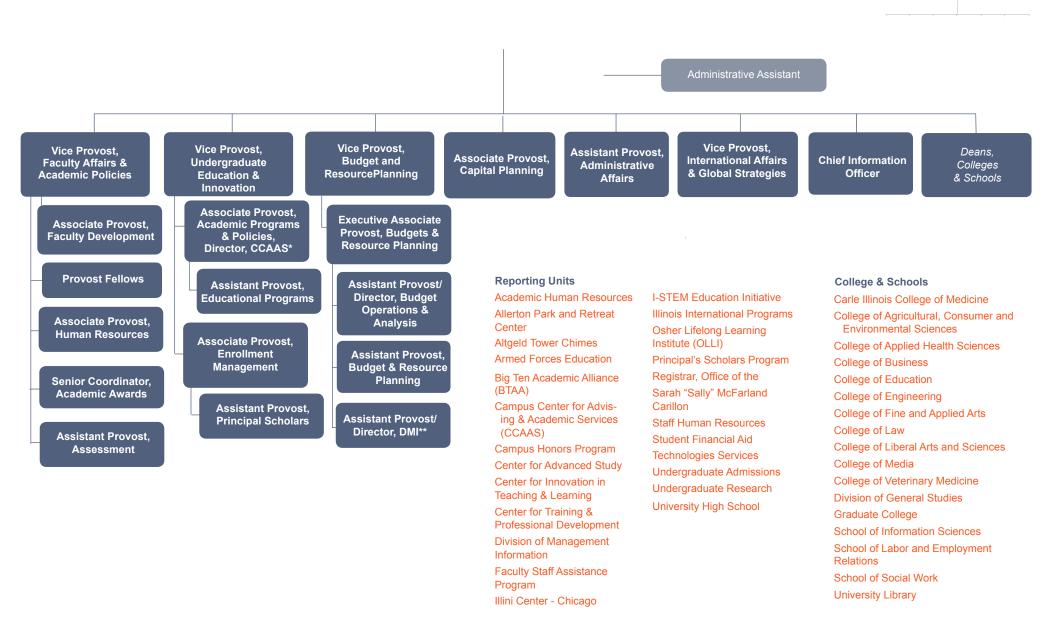

University of Illinois at Urbana-Champaign Administrative Organizational Chart

The University of Illinois at Urbana-Champaign is a large, complex institution. While our missions of learning, discovery and engagement are straightforward, how we organize ourselves to deliver them can sometimes be a little confusing. We hope this interactive organizational chart helps to illustrate how we operate and where all of the parts of a very diverse university fit together.

\* Also serves as vice president of the University of Illinois system

NOTE: Click the top level position to visit the unit's homepage.

NOTE: Click the top level position to visit the unit's homepage. Click here for the complete list of responsibilities and reporting units by position.