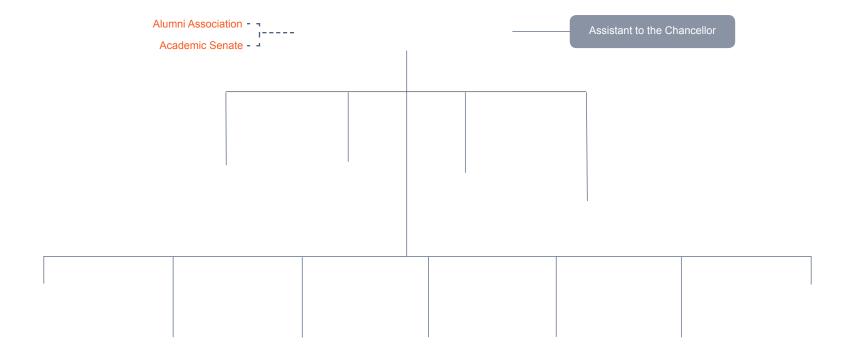

University of Illinois at Urbana-Champaign Administrative Organizational Chart

The University of Illinois at Urbana-Champaign is a large, complex institution. While our missions of learning, discovery and engagement are straightforward, how we organize ourselves to deliver them can sometimes be a little confusing. We hope this interactive organizational chart helps to illustrate how we operate and where all of the parts of a very diverse university fit together.

\* Also serves as vice president of the University of Illinois system

NOTE: Click the top level position to visit the unit's homepage.

NOTE: Click the top level position to visit the unit's homepage. Click here for the complete list of responsibilities and reporting units by position.