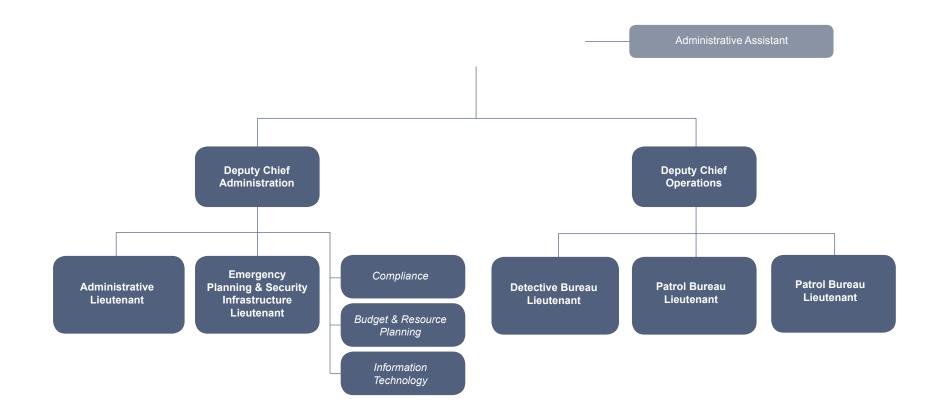

#### **Reporting Units**

Parking Department Facilities & Services Division of Public Safety Willard Airport Associate Chancellor for Diversity