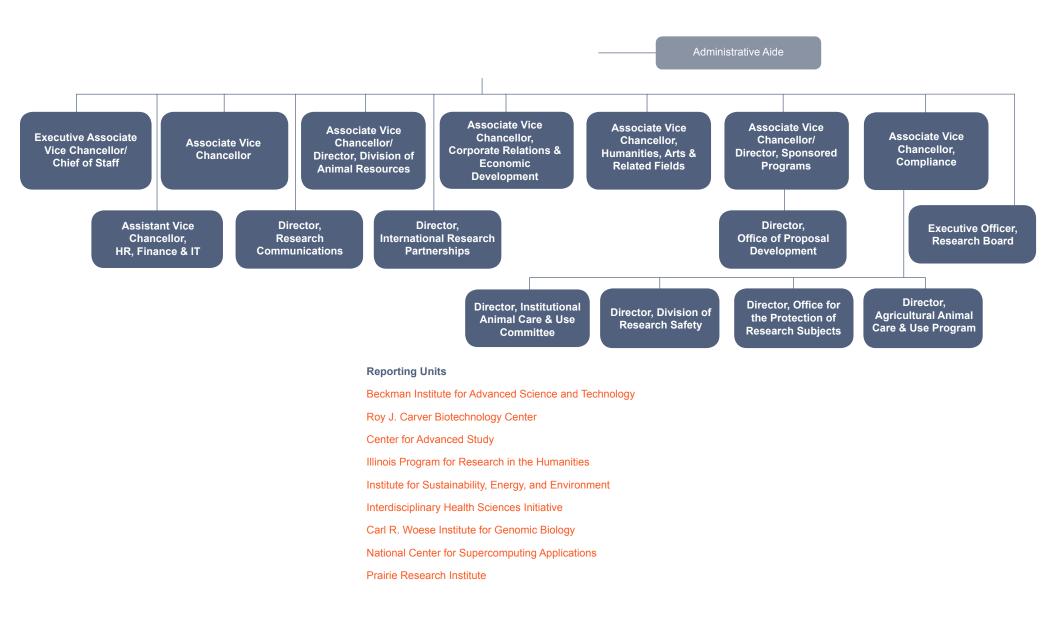

University of Illinois at Urbana-Champaign Administrative Organizational Chart

The University of Illinois at Urbana-Champaign is a large, complex institution. While our missions of learning, discovery and engagement are straightforward, how we organize ourselves to deliver them can sometimes be a little confusing. We hope this interactive organizational chart helps to illustrate how we operate and where all of the parts of a very diverse university fit together.

\* Also serves as vice president of the University of Illinois system

NOTE: Click the top level position to visit the unit's homepage.

NOTE: Click the top level position to visit the unit's homepage. Click here for the complete list of responsibilities and reporting units by position.