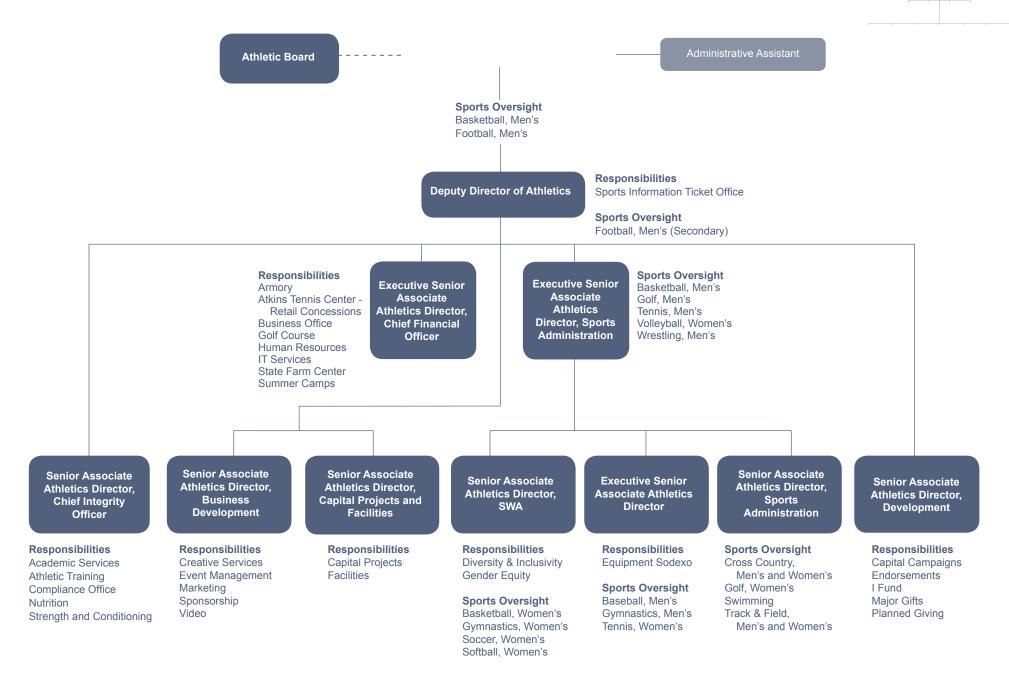

\* Also serves as vice president of the University of Illinois system

NOTE: Click the top level position to visit the unit's homepage.

NOTE: Click the top level position to visit the unit's homepage. Click here for the complete list of responsibilities and reporting units by position.