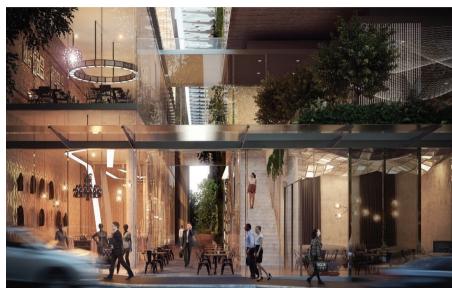

Or maybe you'd prefer to exercise your culinary skills? If so, 380 Melbourne's selection of private dining rooms will allow you to cook up a storm for family, friends and neighbours.

For more casual dining, there's also an outdoor BBQ area. Or for entertaining of an entirely different nature, there's a private cinema, a karaoke room complete with its own bar, and a games room featuring foosball, table tennis and a giant TV.

There's no shortage of quiet spaces, either. The rooftop garden terrace is perfect for 'me time', a good read is always on offer at the library and study space, while the exquisite residents' lounge provides the perfect buffer between the buzz of the city, and the tranquillity of home.