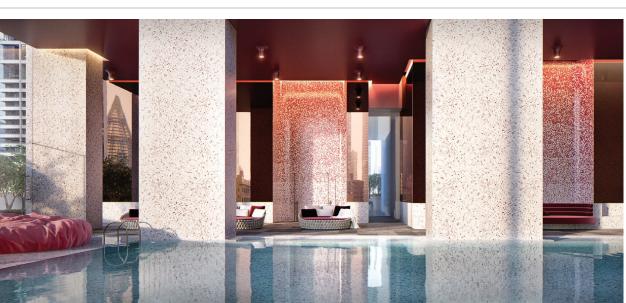

If fitness and wellbeing are your focus, you'll find a range of healthy options at the ready, including a gymnasium, yoga and personal training studio, 25-metre indoor heated pool and a spa, steam room and sauna.

如果您崇尚健身及追求身心平衡的生活,这里有设备齐全的健身房,个人瑜伽训练室,25米室内恒温泳池,水疗池(Spa),蒸气浴室及桑拿等设备,满足您强身健体的要求。又或许您更喜欢在闲暇之余,发挥你的烹饪技能,这里有私人宴客厨房,让您为亲朋戚友准备美味佳肴,一展您的厨艺。如果只想轻松与朋聚餐,也可考虑使用户外烧烤设备,享受烧烤的乐趣。

墨尔本380亦为您提供不同性质的娱乐设施,会所里还配有有一个私人电影院,附设酒吧的卡拉OK室,和设有桌上足球,乒乓桌和一台巨大的电视屏幕的游戏厅。