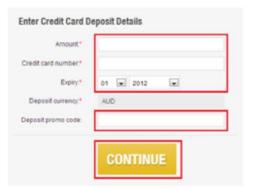

# ADDING A DEPOSIT BONUS PROMO CODE TO YOUR ACCOUNT

- 1. A promo code will be provided in an email or SMS specifically addressed to you.
- 2. On My Account Page, click Deposit.

| Deposit    | > V                                           |
|------------|-----------------------------------------------|
| > Change F | Password > E                                  |
| \$229.20   | DEPOSIT                                       |
| \$45.00    | FAQ                                           |
| VERIFIED   | VERIFY                                        |
| \$50.00    | APPLY                                         |
|            | > Change I<br>\$229.20<br>\$45.00<br>VERIFIED |

3. Enter deposit details and promo code in 'Deposit Promo Code' box. Click continue.

4. The Deposit Bonus will be added to your account instantly and shown in your Bonus Bet balance.