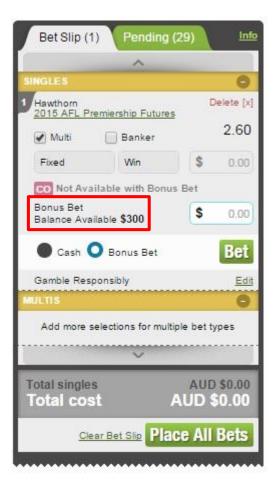

4. The selection will be added to the Bet Slip and then select the blue circle to access your Bonus Bets.

5. Your Bonus Bet Balance Available will be displayed in the Bet Slip.

6. Enter the Bonus Bet amount you would like to use from your available balance. Minimum \$10.

| Bet Slip (1                       | I) Pendi                   | ng (29)        | Inf                 |
|-----------------------------------|----------------------------|----------------|---------------------|
|                                   | ~                          |                |                     |
| SINGLES                           |                            |                | 0                   |
| 1 Hawthorn<br>2015 AFL Pr         | remiership Fut             |                | Delete [x]          |
| 🖉 Multi                           | 📄 Banker                   | 3              | 2.60                |
| Fixed                             | Win                        | \$             | 0.00                |
| CO Not Ava                        | ilable with B              | onus Bet       |                     |
| Bonus Bet<br>Balance Ava          | ilable <mark>\$</mark> 277 | s              | 23.0d               |
| 🔵 Cash 🕻                          | Bonus Bei                  |                | Bet                 |
| Gamble Res                        | ponsibly                   |                | Edi                 |
|                                   | selections for r           | nultiple bet t | ypes                |
| Total singles<br>Total bonus bets |                            |                | ) \$0.00<br>\$23.00 |
| Total cos                         |                            | AUD            |                     |
| Cle                               | ear Bet Slip               | Place All      | Bets                |
|                                   |                            |                |                     |