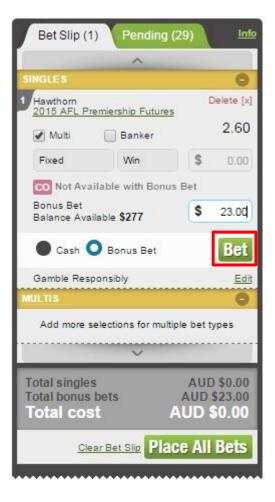

| Bet Slip (1                       | I) Pendi                   | ng (29)        | Inf                 |
|-----------------------------------|----------------------------|----------------|---------------------|
|                                   | ~                          |                |                     |
| SINGLES                           |                            |                | 0                   |
| 1 Hawthorn<br>2015 AFL Pr         | remiership Fut             |                | Delete [x]          |
| 🖉 Multi                           | 📄 Banker                   | 3              | 2.60                |
| Fixed                             | Win                        | \$             | 0.00                |
| CO Not Ava                        | ilable with B              | onus Bet       |                     |
| Bonus Bet<br>Balance Ava          | ilable <mark>\$</mark> 277 | s              | 23.0d               |
| 🔵 Cash 🕻                          | Bonus Bei                  |                | Bet                 |
| Gamble Res                        | ponsibly                   |                | Edi                 |
|                                   | selections for r           | nultiple bet t | ypes                |
| Total singles<br>Total bonus bets |                            |                | ) \$0.00<br>\$23.00 |
| Total cos                         |                            | AUD            |                     |
| Cle                               | ear Bet Slip               | Place All      | Bets                |
|                                   |                            |                |                     |

7. On the Bet Slip click on 'Bet' to place your bet.