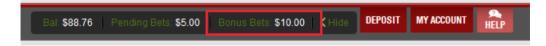

#### Q: How do I know when I have a Bonus Bet in my Account?

A: When you are logged into your Luxbet account, your Bonus Bet Balance can be seen to the right of the Balance at the top of the page and on the My Account page beneath balance.