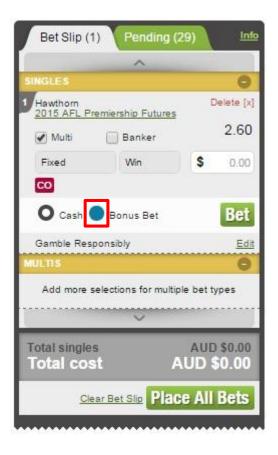

4. The selection will be added to the Bet Slip and then select the blue circle to access your Bonus Bets.

5. Your Bonus Bet Balance Available will be displayed in the Bet Slip.

6. Enter the Bonus Bet amount you would like to use from your available balance. Minimum \$10.

| Bet Slip (1                       | I) Pendi                   | ng (29)        | Inf                 |
|-----------------------------------|----------------------------|----------------|---------------------|
|                                   | ~                          |                |                     |
| SINGLES                           |                            |                | 0                   |
| 1 Hawthorn<br>2015 AFL Pr         | remiership Fut             |                | Delete [x]          |
| 🖉 Multi                           | 📄 Banker                   | 3              | 2.60                |
| Fixed                             | Win                        | \$             | 0.00                |
| CO Not Ava                        | ilable with B              | onus Bet       |                     |
| Bonus Bet<br>Balance Ava          | ilable <mark>\$</mark> 277 | s              | 23.0d               |
| 🔵 Cash 🕻                          | Bonus Bei                  |                | Bet                 |
| Gamble Res                        | ponsibly                   |                | Edi                 |
|                                   | selections for r           | nultiple bet t | ypes                |
| Total singles<br>Total bonus bets |                            |                | ) \$0.00<br>\$23.00 |
| Total cos                         |                            | AUD            |                     |
| Cle                               | ear Bet Slip               | Place All      | Bets                |
|                                   |                            |                |                     |

7. On the Bet Slip click on 'Bet' to place your bet.