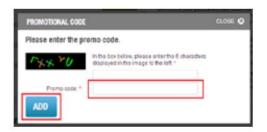

# ADDING A BET BONUS PROMO CODE TO YOUR ACCOUNT

- 1. A promo code will be provided in an email or SMS specifically addressed to you.
- 2. On My Account Page, click 'Enter Promo Code' button.

| Dashboard                  |         | Deposit      |       | >  | Wi |
|----------------------------|---------|--------------|-------|----|----|
| Edit Account               | >       | Edit Passwor | d     | >  | Ec |
| ACCOUNT BALANCE            | -       | 8.76 DEPC    |       |    |    |
| BONUS BETS:                | \$10.00 |              | FAC   | 1  |    |
| ACCOUNT VERIFIED:          | V       | ERIFIED      | VERI  |    |    |
| CREDIT LIMIT:              | \$      | 50.00        | APPI  | Y. |    |
| Contraction and the second |         | ENTER PRO    | мо со | DE |    |

3. Enter promo code, click add.

- 4. Follow instructions as per email.
- 5. The Bonus Bet will be added to your account instantly and shown in your Bonus Bet balance.