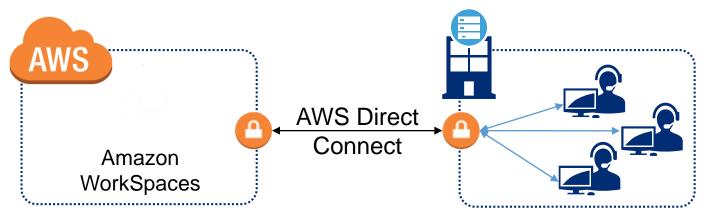

## BENEFITS OF PRIVATE CONNECTIVITY FOR AMAZON WORKSPACES

## **RELIABLE PERFORMANCE**

Experience predictable network performance with lower latency and reliable bandwidth

### **BETTER END-USER** EXPERIENCE

Reliable network performance will help guarantee a positive end-users experience

#### **INCREASE SECURITY**

Access your virtual desktops through a private, dedicated connection

#### **GLOBAL CONNECTIVITY**

Connect to your Amazon WorkSpaces deployments around the globe

Learn more about connectivity options for Amazon WorkSpaces

Level (3)

Connecting and Protecting
the Networked Worlds