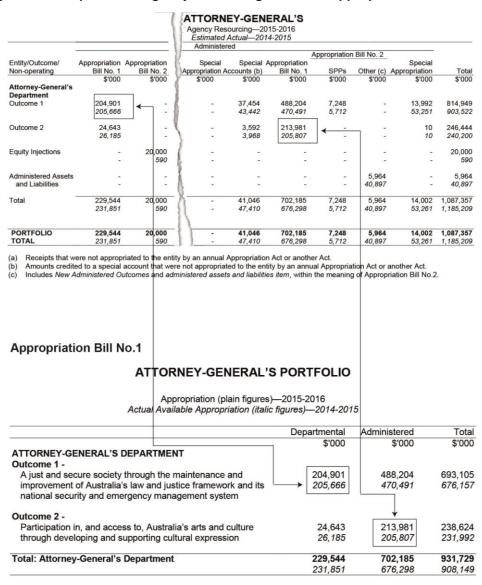

<sup>2</sup> The Appropriation Bills are: Appropriation Bill (No. 1) 2016-17, Appropriation Bill (No. 2) 2016-17 and Appropriation (Parliamentary Departments) Bill (No. 1) 2016-17.

Figure 1: Example of the Agency resourcing table and Appropriation Bill No. 1

ATTORNEY-GENERAL'S Agency Resourcing—2015-2016 Estimated Actual—2014-2015 Administered Appropriation Bill No. 2 Appropriation
Bill No. 1
S'000
Bill No. 2 Special Special Appropriation Accounts (b) \$'000 \$'000 Entity/Outcome/ Special Appropriation Special Bill No. 2 \$'000 Bill No. 1 \$'000 Other (c) Appropriation \$'000 \$'000 Non-operating Attorney-General's Department Outcome 1 37,454 43,442 488,204 470,491 13,992 53,251 814,949 903,522 Outcome 2 3,592 3,968 246,444 240,200 24,643 26,185 213,981 10 10 205.807 20,000 *590* 20,000 590 **Equity Injections** Administered Assets 5,964 5,964 and Liabilities 40,897 40,897 229,544 231,851 20,000 41,046 47,410 702,185 676,298 ,248 5,712 5,964 40,897 14,002 53,261 1,087,357 1,185,209 590 PORTFOLIO TOTAL **5,964** 40,897 **14,002 1,087,357** 53,261 1,185,209 229,544 20,000 702,185 231,851 47,410 676,298 ,712 590 Receipts that were not appropriated to the entity by an annual Appropriation Act or another Act
Amounts credited to a special account that were not appropriated to the entity by an annual Appropriation Act or another Act.
Includes New Administered Outcomes and administered assets and liabilities item, within the meaning of Appropriation Bill No.2. **Appropriation Bill No.2** ATTORNEY-GENERAL'S PORTFOLIO Appropriation (plain figures)—2015-2016 Actual Available Appropriation (italic figures)—2014-2015 Payments to States, ACT, New NT and local Administered government Outcomes Total \$'000 \$'000 \$'000 ATTORNEY-GENERAL'S DEPARTMENT Operating Outcome 1 -A just and secure society through the maintenance and 7,248 7,248 improvement of Australia's law and justice framework and its 5,712 5,712 national security and emergency management system 7,248 7,248 **Total: Operating** 5,712 5,712 Non-operating **Equity Injections** 20,000 590 Administered Assets and Liabilities 5.964 40,897 **25,964 Total: Non-operating** 41,487 Total: Attorney-General's Department 7,248 5,712 47,199