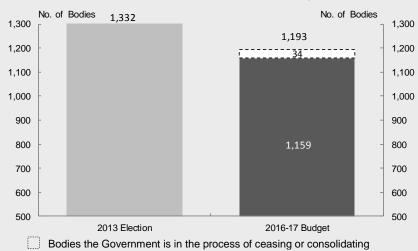

- Streamlined and targeted program delivery. The Government is eliminating wasteful fragmentation in service delivery and removing unnecessary complexity in program rules, which undermine policy effectiveness. The Streamlining Government Grants Administration Program will ensure a simpler, more consistent and efficient grants administration across Government, delivered through two grants administration hubs. Thirteen agencies are currently in scope for the program. The two hub agencies are streamlining their grants management processes, with a user experience focus, and the 11 other granting agencies will transition their programs to one of the grants administration hubs, beginning July 2016. This reform will result in a reduction in red tape for grant applicants and recipients, and administrative efficiencies for government.
- Sensible risk management. The Government is implementing a streamlined and risk-based approach to governance of the public sector through the *Public Governance, Performance and Accountability Act 2013 (PGPA Act)*. The new rules require officials to manage risk sensibly, rather than over-invest in unrealistic efforts at risk elimination. This will be complemented by a shift away from regulatory frameworks which are excessively prescriptive, hinder organisational flexibility and agility, and impose compliance burdens that are disproportionate to their benefit.
- Enhanced non-financial performance information. From 2016-17, Australian Government agencies will be required to report on their performance against the purposes that they pursue, including government policy objectives. This information will be included in annual reports alongside financial information and will allow judgements to be made by taxpayers and the Parliament on public benefits generated by public expenditure.
- Streamlining government bodies. To date, the Smaller Government agenda has delivered an estimated \$1.5 billion in savings. The Government continues to manage closely the size and shape of government. The Commonwealth Governance Policy introduced by the Government on 14 December 2014 requires sunset or review dates to be set for new Commonwealth bodies. This will ensure bodies are periodically reviewed and adjusted to ensure they remain fit for purpose. The introduction of the Australian Government Organisations Register by this Government also ensures that the size and shape of government is transparent to the Australian public. Box A shows the number of government bodies as well as anticipated reductions as a result of decisions taken by the Government. Keeping the number of government bodies as small as possible helps to maintain clear lines of accountability and makes our public sector agencies better able to address changing pressures and Government priorities.

**Chart 1: Number of Australian Government organisations** 

Source: Australian Government Organisations Register as of November 2015 and available at www.finance.gov.au/resource-management/governance/agor.

The number of bodies the Government is in the process of ceasing or consolidating has been updated to reflect decisions up to and including the 2016-17 Budget.

The Government will seek new opportunities to modernise and transform public services so that they are better prepared for the challenges ahead. In doing so, it will not lose sight of the need to keep the cost of administration affordable, including by managing the size of government.