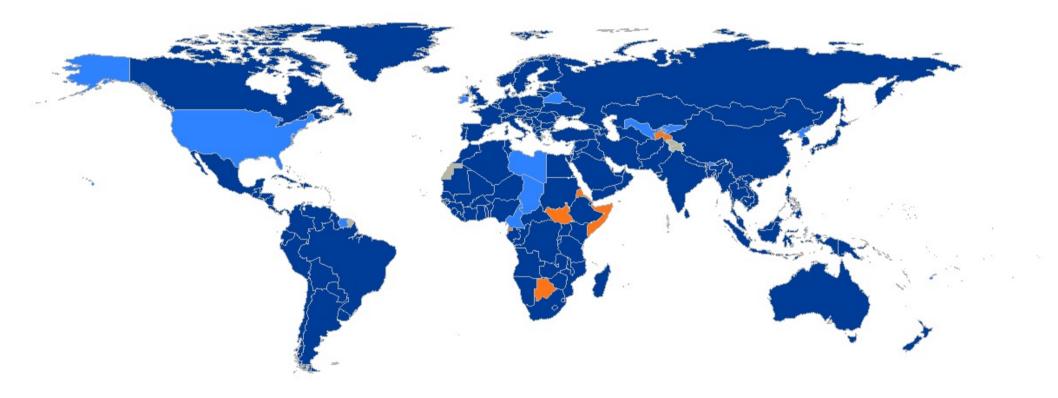

## Convention on the Rights of Persons with Disabilities

Last Updated: 14 Nov 2016

Country Status

 Signatory (19)
 No Action (11)

Definition and meta-data: http://www.ohchr.org/Documents/Issues/HRIndicators/MetadataRatificationStatus.pdf Source: Database of the United Nations Office of Legal Affairs (OLA) https://treaties.un.org For application of treaties to overseas, non-self-governing and other territories, shown here in grey, see https://treaties.un.org

Note: The boundaries and the names shown and the designations used on these maps do not imply official endorsement or acceptance by the United Nations. Final boundary between the Republic of Sudan and the Republic of South Sudan has not yet been determined Dotted line represents approximately the Line of Control in Jammu and Kashmir agreed upon by India and Pakistan. The final status of Jammu and Kashmir has not yet been agreed upon by the parties.