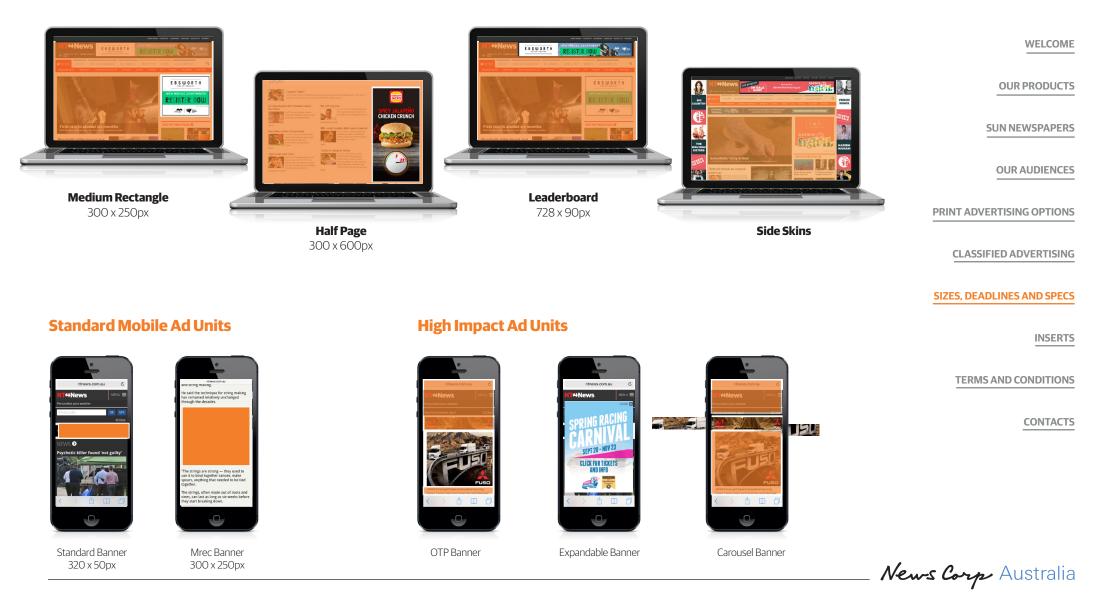

### Web

|                                                     |                                          |                                    | WELCOM                    |  |
|-----------------------------------------------------|------------------------------------------|------------------------------------|---------------------------|--|
| Product                                             | Advertisement size                       | Expandable Ad Sizes available      |                           |  |
| Med Rec (MR)                                        | 300x 250                                 |                                    | OUR PRODUCTS              |  |
| Leaderboard (LB)                                    | 728x 90                                  |                                    |                           |  |
| Roadblock with MR & LB                              | MR 300x250 + LB 728x90                   |                                    | SUN NEWSPAPER             |  |
| Side Skinning (must be bought with Roadblock)       | 115x850                                  | Med Rec from 300x250 to 600x350    |                           |  |
| Rich Video MR                                       | Rich Video 300x250                       | Half Page from 300x600 to 600x600  | OUR AUDIENCES             |  |
| Rich Video Roadblock                                | Rich Video MR 300x250 + LB 728x90 Bundle | Leaderboard from 728x90 to 728x250 |                           |  |
| Rich Video MR Expanding                             | Rich Video 300x250                       |                                    |                           |  |
| Rich Video Roadblock MR + LB with Home Expanding MR | MR 300x250 + LB 728x90 Bundle            |                                    | PRINT ADVERTISING OPTIONS |  |
| Roadblock Catalogue MR + LB                         | MR 300x250 + LB 728x90 Bundle            |                                    |                           |  |
|                                                     | ·                                        | · ·                                | CLASSIFIED ADVERTISING    |  |

### Mobile

| Creative type              | Size              | Creative type      | Denifition                                                                                                                                          | Turnaround          |
|----------------------------|-------------------|--------------------|-----------------------------------------------------------------------------------------------------------------------------------------------------|---------------------|
| Leaderboard                | 728x90            | Standard Creatives | Standard Creatives Site-served image/flash, non-rich media 3rd                                                                                      |                     |
| Medium Rectangle           | 300x250           |                    | part redirects                                                                                                                                      | 2 full working days |
| Half Page                  | 300x600           | Complex Creatives  | Large volumes of standard creatives, 3rd party rich media expanding/polite                                                                          | 3 full working days |
| Roadblock Medium Rectangle | 300x250 + 728x90  |                    |                                                                                                                                                     |                     |
| Roadblock Half Page        | 300x 600 + 728x90 |                    | Advanced Creatives Over the page, in stream video, catalogues, page takeovers, re-skinning, advertorials, competitions, custom integration, trailer | 5 full working days |
| Mobile Banner              | 320x50            | Advanced Creatives |                                                                                                                                                     |                     |
| Mobile Medium Rectangle    | 300x250           |                    | royales, pushdown                                                                                                                                   |                     |