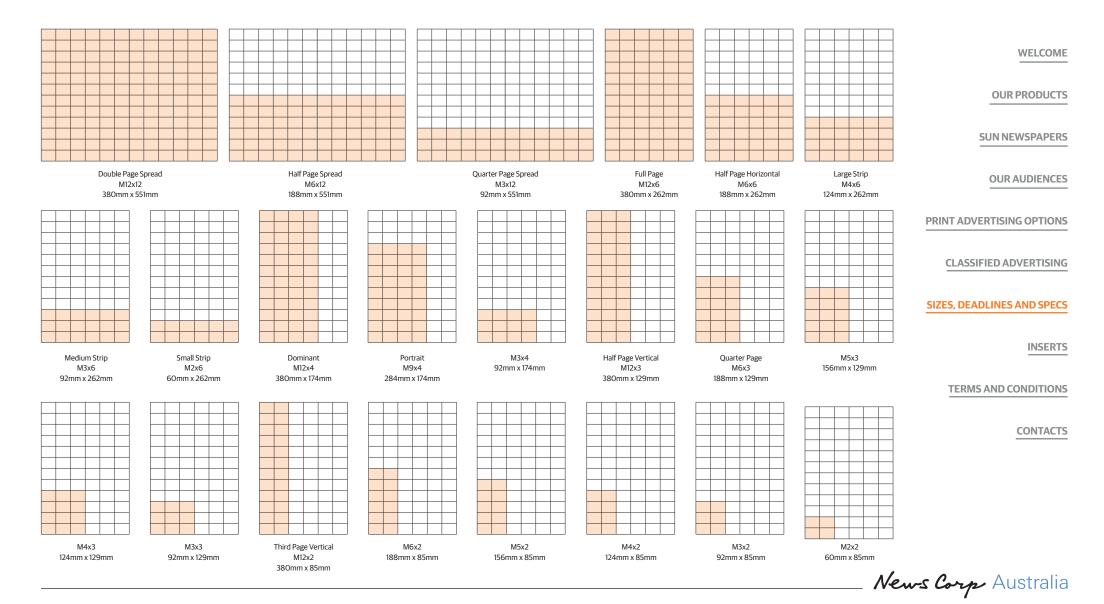

# Modular advertisement size

| Product                     | Depth (mm) | Width (mm |
|-----------------------------|------------|-----------|
| M12x12 (Double Page Spread) | 380        | 551       |
| M6x12 (Half Page Spread)    | 188        | 551       |
| M3x12 (Quarter Page Spread) | 92         | 551       |
| M12x6 (Full Page)           | 380        | 262       |
| M6x6 (Half Page Horizontal) | 188        | 262       |
| M4x6 (Large Strip)          | 124        | 262       |
| M3x6 (Medium Strip)         | 92         | 262       |
| M2x6 (Small Strip)          | 60         | 262       |
| M12x4 (Dominant)            | 380        | 174       |
| M9x4 (Portrait)             | 284        | 174       |
| M3x4                        | 92         | 174       |
| M12x3 (Half Page Vertical)  | 380        | 129       |
| M6x3 (Quarter Page)         | 188        | 129       |
| M5x3                        | 156        | 129       |
| M4x3                        | 124        | 129       |
| M3x3                        | 92         | 129       |
| M12x2 (Third Page Vertical) | 380        | 85        |
| M6x2                        | 188        | 85        |
| M5x2                        | 156        | 85        |
| M4x2                        | 124        | 85        |
| M3x2                        | 92         | 85        |
| M2x2                        | 60         | 85        |