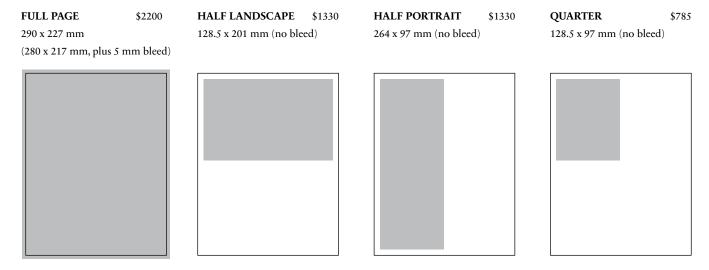

#### ARTWORK DIMENSIONS AND PRICES\*

### **IMPORTANT NOTE:** dimensions are given as height x width magazine trim size 280 x 217 mm

INSERT Price on enquiry (based on size and weight)